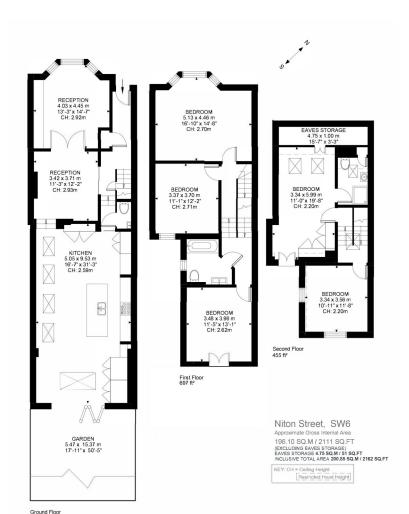

## London SW6

Freehold

An outstanding five bedroom, two bathroom family residence on this premier tree lined road in the Bishops Park conservation area. Recently refurbished by our clients, this fabulous property offers 2111sqft of living space and has had no expense spared on state of the art fixtures and fittings throughout. The well balanced accommodation has been carefully planned, to offer the modern family the perfect and practical living environment and will more than satisfy their exacting standards. The ground floor comprises a double reception room, a guest WC and a 31ft kitchen family room with bifold doors that open onto a 50ft garden, which has a dedicated entertaining space with a built in barbeque station. On the first floor, there are three generous double bedrooms and a bathroom and a master bedroom and en-suite shower room and a further double bedroom occupies the top floor. Niton Street is ideally located for the excellent bus links, on the Fulham Palace Road, to Hammersmith, Putney and the West End as well as being a short walk to Hammersmith underground station (Piccadilly, District, Circle and Hammersmith & City Lines). There are also, a good selection of amenities within a stone's throw, including the Michelin starred River Café, the Crabtree gastro pub, Little Waitrose and the bars and restaurants at the new Fulham Reach riverside development. Bishops Park, the Thames Path and the Nuffield health club are within easy reach too.