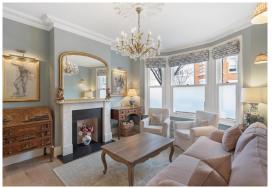

## **Petley Road**

Hammersmith, London, W6

Price Guide: £1,650,000

This is an outstanding four bedroom, three bathroom period house that has been beautifully refurbished throughout to create an exceptional family home on arguably the most sought after road within the Crabtree Conservation Area. The accommodation comprises on the ground floor from an elegant entrance hall, a well-designed double reception with oak floors, which offers a formal entertaining space with marble fireplace as well as a relaxing media zone, cloakroom, and a superb underfloor heated kitchen breakfast room / family room, with a central marble island (with Quooker tap), which opens through bespoke hardwood bi-fold doors onto the west facing rear garden. The first floor comprises two bedrooms and two bathrooms, including a wonderful principle bedroom with dressing room and a luxurious en-suite bathroom with double basin vanity unit, walk in shower and bath-tub. The top floor comprises two further double bedrooms and an additional shower room which is also beautifully finished. Petley Road is a guiet residential road located a stones' throw from the delights of the River Thames towpath and within a 10 - 12 minute walk to Hammersmith underground station. There are a variety of shops, restaurants, bars and pubs nearby including the River Café, Sam's Brasserie, Brasserie Blanc and the Crabtree gastro pub,