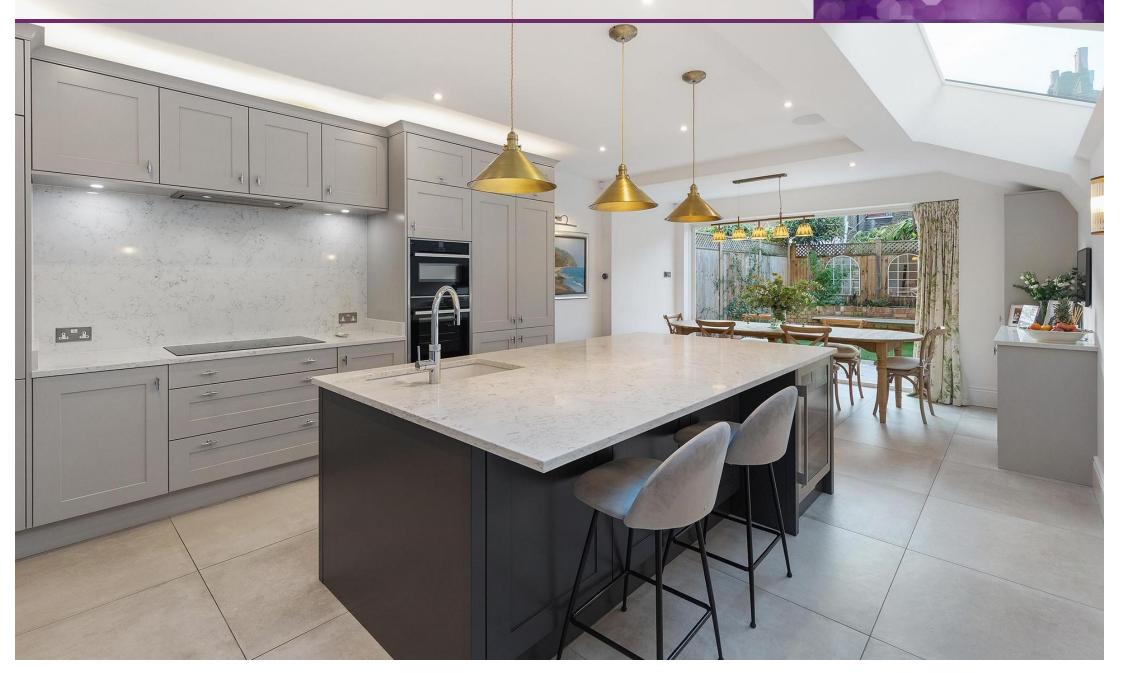

## **Petley Road**

Hammersmith, London, W6

Price Guide: £1,650,000

This is an outstanding four bedroom, three bathroom period house that has been beautifully refurbished throughout to create an exceptional family home on arguably the most sought after road within the Crabtree Conservation Area. The accommodation comprises on the ground floor from an elegant entrance hall, a well-designed double reception with oak floors, which offers a formal entertaining space with marble fireplace as well as a relaxing media zone, cloakroom, and a superb underfloor heated kitchen breakfast room / family room, with a central marble island (with Quooker tap), which opens through bespoke hardwood bi-fold doors onto the west facing rear garden. The first floor comprises two bedrooms and two bathrooms, including a wonderful principle bedroom with dressing room and a luxurious en-suite bathroom with double basin vanity unit, walk in shower and bath-tub. The top floor comprises two further double bedrooms and an additional shower room which is also beautifully finished. Petley Road is a guiet residential road located a stones' throw from the delights of the River Thames towpath and within a 10 - 12 minute walk to Hammersmith underground station. There are a variety of shops, restaurants, bars and pubs nearby including the River Café, Sam's Brasserie, Brasserie Blanc and the Crabtree gastro pub,

Beautifully refurbished throughout | Well designed double reception room with fireplace | Cloakroom | Dressing room

Superb kitchen with underfloor heating, central marble island with Quooker tap and bi -fold doors leading to garden