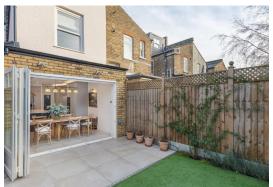

## **Petley Road**

Hammersmith, London, W6

Price Guide: £1,650,000

This is an outstanding four bedroom, three bathroom period house that has been beautifully refurbished throughout to create an exceptional family home on arguably the most sought after road within the Crabtree Conservation Area. The accommodation comprises on the ground floor from an elegant entrance hall, a well-designed double reception with oak floors, which offers a formal entertaining space with marble fireplace as well as a relaxing media zone, cloakroom, and a superb underfloor heated kitchen breakfast room / family room, with a central marble island (with Quooker tap), which opens through bespoke hardwood bi-fold doors onto the west facing rear garden. The first floor comprises two bedrooms and two bathrooms, including a wonderful principle bedroom with dressing room and a luxurious en-suite bathroom with double basin vanity unit, walk in shower and bath-tub. The top floor comprises two further double bedrooms and an additional shower room which is also beautifully finished. Petley Road is a guiet residential road located a stones' throw from the delights of the River Thames towpath and within a 10 - 12 minute walk to Hammersmith underground station. There are a variety of shops, restaurants, bars and pubs nearby including the River Café, Sam's Brasserie, Brasserie Blanc and the Crabtree gastro pub,

West facing garden | Stones throw to River Thames and 10-12 minutes walk to Hammersmith Station

Close to transport & numerous amenities | 1817 Sq. Ft. (168.77 Sq. M.) Freehold

All viewings by appointment through our Hammersmith Office: