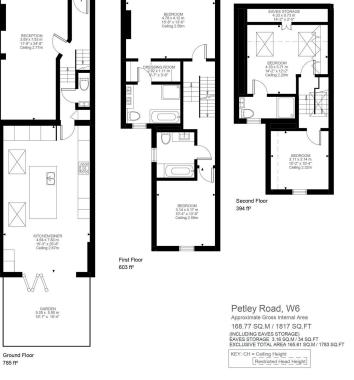

West facing garden | Stones throw to River Thames and 10-12 minutes walk to Hammersmith Station

Close to transport & numerous amenities | 1817 Sq. Ft. (168.77 Sq. M.) Freehold

All viewings by appointment through our Hammersmith Office: