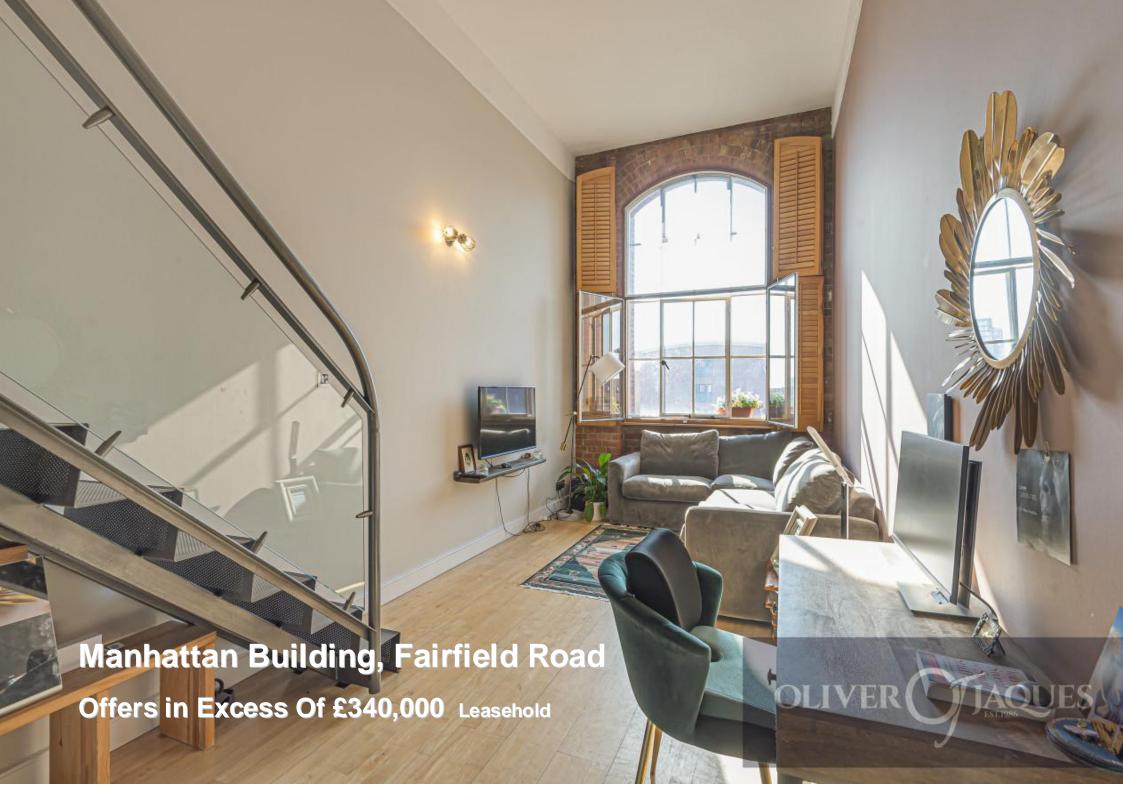

## Manhattan Building, Fairfield Road

An eloquent one bedroom mezzanine apartment, located within the sought-after gated Bow Quarter development. The property boasts an open-plan reception, a modern kitchen with a breakfast bar and bathroom. The mezzanine bedroom is complimented by a walk-in wardrobe and the reception is greeted with an abundance of natural light. The development offers modern urban living within an historic setting. Onsite benefits include a leisure centre with swimming pool and gymnasium, a 24 hour concierge, as well as a convenience store. The complex is conveniently located a short walk from Bow Church DLR and Bow Road underground stations, as well as Victoria Park and the Queen Elizabeth Olympic Park

- Modern Bathroom/ Kitchen
- High Ceilings
- Mezzanine Bedroom
- East London 020 8980 0999

Email east@o-j.co.uk

229-231 Lower Road, London, SE16 2LW

- Ample Storage Space
- 24 Hour Concierge & Leisure Centre
- Close To Bow Road/ Bow Church Stations