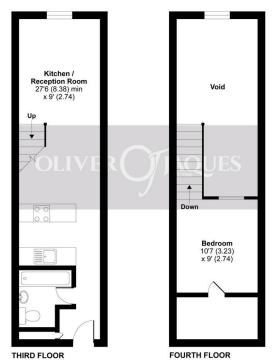

## Bow Quarter, Fairfield Road, London, E3

APPROX. GROSS INTERNAL FLOOR AREA 485 SQ FT 45 SQ METRES (EXCLUDES VOID)

Whilst every attempt has been made to ensure the accuracy of the floor plan contained here, measurements of doors, windows and rooms are approximate and no responsibility is taken for any error, crisission or misstatement. These plans are for representation purposes only as defined by RISC Socie of Measuring Placets and should be used as such by any prospective purchaser. Specifically no guarantee is given on the total square footage of the property if quoted on this plan. Any figure given is for initial guidance only and should not be relied on as a basia of valuation.