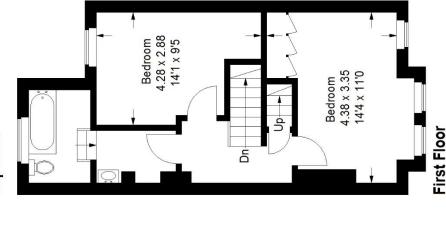

This lovingly maintained end of terrace property boasts over 1110 sq ft of internal space, plenty of storage throughout, as well as a gorgeous 25 ft low-maintenance garden.

To the ground floor there is a tastefully modern separate front reception room and the sumptuous  $19 \times 14$  ft kitchen-diner which leads onto the garden. Up on the first floor are two comfortable double bedrooms and the family bathroom.

## Jennings Road, SE22

Ground Floor = 39.1 sq m / 421 sq ft Approximate Gross Internal Area First Floor = 39.2 sq m / 422 sq ftTotal = 103.5 sq m / 1114 sq ft Top Floor (Excluding Eaves) 25.2 sq m / 271 sq ft