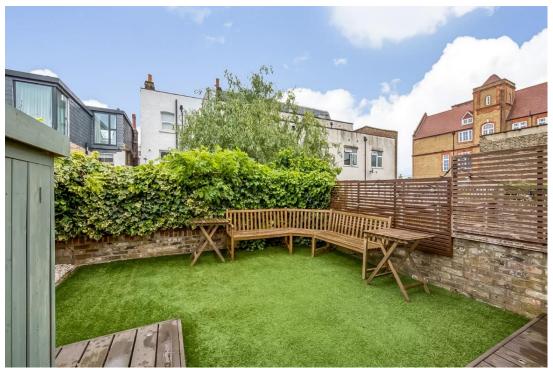

This lovingly maintained end of terrace property boasts over 1110 sq ft of internal space, plenty of storage throughout, as well as a gorgeous 25 ft low-maintenance garden.

To the ground floor there is a tastefully modern separate front reception room and the sumptuous  $19 \times 14$  ft kitchen-diner which leads onto the garden. Up on the first floor are two comfortable double bedrooms and the family bathroom.