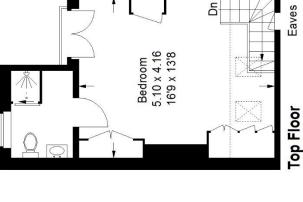

A central staircase takes you up to the master loft bedroom, complete with an ensuite and enviable rooftop views of the London skyline.

EPC: D | Council Tax Band: D

## Jennings Road, SE22

Ground Floor = 39.1 sq m / 421 sq ft Approximate Gross Internal Area First Floor = 39.2 sq m / 422 sq ftTotal = 103.5 sq m / 1114 sq ft Top Floor (Excluding Eaves) 25.2 sq m / 271 sq ft