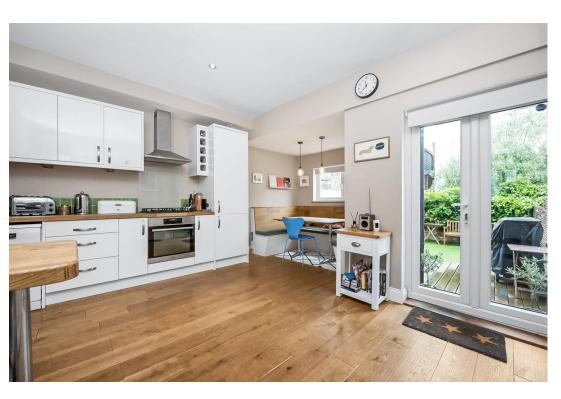

This lovingly maintained end of terrace property boasts over 1110 sq ft of internal space, plenty of storage throughout, as well as a gorgeous 25 ft low-maintenance garden.

To the ground floor there is a tastefully modern separate front reception room and the sumptuous  $19 \times 14$  ft kitchen-diner which leads onto the garden. Up on the first floor are two comfortable double bedrooms and the family bathroom.