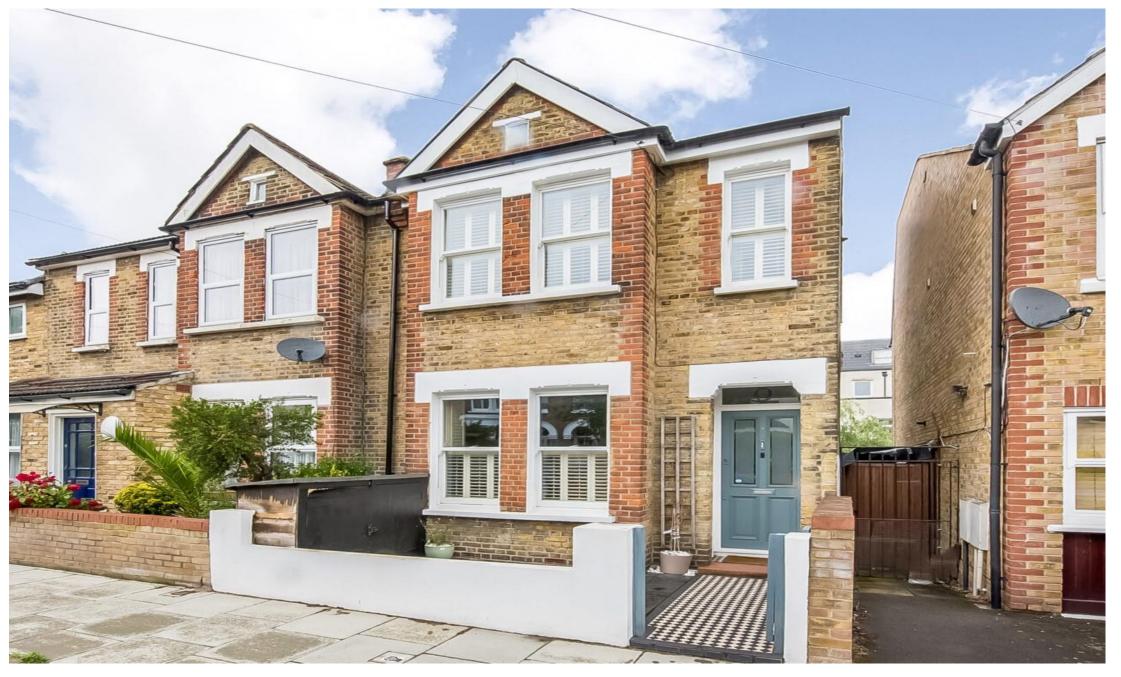

Jennings Road, SE22 OIEO £900,000 o20 8702 8222 pedderproperty.com

### In detail

Charming and beautifully bright loft extended family home on this desirable, residential street in the heart of East Dulwich.

Jennings Road offers excellent access to the independent shops, bars and restaurants of Lordship Lane, as well as the parks and green spaces nearby.

This lovingly maintained end of terrace property boasts over 1110 sq ft of internal space, plenty of storage throughout, as well as a gorgeous 25 ft low-maintenance garden.

To the ground floor there is a tastefully modern separate front reception room and the sumptuous  $19 \times 14$  ft kitchen-diner which leads onto the garden. Up on the first floor are two comfortable double bedrooms and the family bathroom.