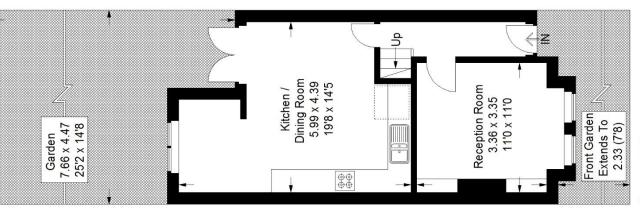

This lovingly maintained end of terrace property boasts over 1110 sq ft of internal space, plenty of storage throughout, as well as a gorgeous 25 ft low-maintenance garden.

To the ground floor there is a tastefully modern separate front reception room and the sumptuous  $19 \times 14$  ft kitchen-diner which leads onto the garden. Up on the first floor are two comfortable double bedrooms and the family bathroom.

## Jennings Road, SE22

Ground Floor = 39.1 sq m / 421 sq ft Approximate Gross Internal Area First Floor = 39.2 sq m / 422 sq ftTotal = 103.5 sq m / 1114 sq ft Top Floor (Excluding Eaves) 25.2 sq m / 271 sq ft

### **Ground Floor**

= Reduced headroom below 1.5 m / 5'0

Copyright www.pedderproperty.com © 2022

These plans are for representation purposes only as defined by RICS - Code of Measuring Practice. Not drawn to Scale. Windows and door openings are approximate. Please check all dimensions, shapes and compass bearings before making any decisions reliant upon them.