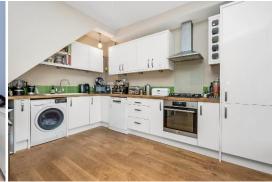

This lovingly maintained end of terrace property boasts over 1110 sq ft of internal space, plenty of storage throughout, as well as a gorgeous 25 ft low-maintenance garden.

To the ground floor there is a tastefully modern separate front reception room and the sumptuous  $19 \times 14$  ft kitchen-diner which leads onto the garden. Up on the first floor are two comfortable double bedrooms and the family bathroom.