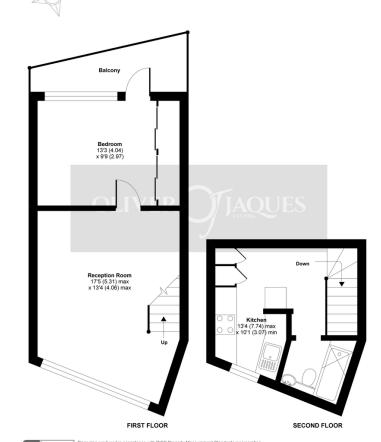

## Avondale Square, London, SE1

Approximate Area = 511 sq ft / 47.5 sq m For identification only - Not to scale

Certified Property Measurer Produced for Oliver Jaques. REF: 628450

• Tenure: Leasehold

• Ground Rent: £10 pa