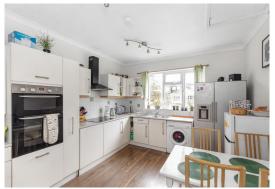

## Inglethorpe Street, SW6 Fulham, London

£775,000

Inglethorpe Street

Leasehold

London SW6

A 1043sqft three bedroom, two bathroom split level apartment on this favoured road in the Bishops Park conservation area. The spacious, light and airy accommodation comprises a reception room, a kitchen dining room, a master bedroom with an en-suite bathroom, two further good size bedrooms and a bathroom. The property also, comes with half of the south facing garden, which is accessed from the street side entrance of the property. Furthermore, there is the potential to add a front mansard, 'Pod' room, or roof terrace, subject to the usual consents and the property is offered with no onward chain. Inglethorpe Street is ideally located for Bishops Park and the Thames Path, the Nuffield health club, the excellent amenities and bus links on the Fulham Palace Road and is in walking distance to the underground stations at Hammersmith and Putney Bridge. \* THREE BEDROOMS \* RECEPTION ROOM \* KITCHEN DINING ROOM \*