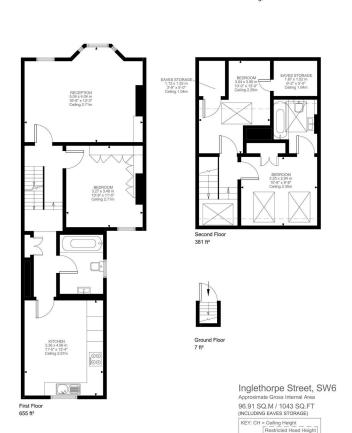

## Inglethorpe Street, SW6 Fulham, London

£775,000

Inglethorpe Street

Leasehold

London SW6

A 1043sqft three bedroom, two bathroom split level apartment on this favoured road in the Bishops Park conservation area. The spacious, light and airy accommodation comprises a reception room, a kitchen dining room, a master bedroom with an en-suite bathroom, two further good size bedrooms and a bathroom. The property also, comes with half of the south facing garden, which is accessed from the street side entrance of the property. Furthermore, there is the potential to add a front mansard, 'Pod' room, or roof terrace, subject to the usual consents and the property is offered with no onward chain. Inglethorpe Street is ideally located for Bishops Park and the Thames Path, the Nuffield health club, the excellent amenities and bus links on the Fulham Palace Road and is in walking distance to the underground stations at Hammersmith and Putney Bridge. \* THREE BEDROOMS \* RECEPTION ROOM \* KITCHEN DINING ROOM \*