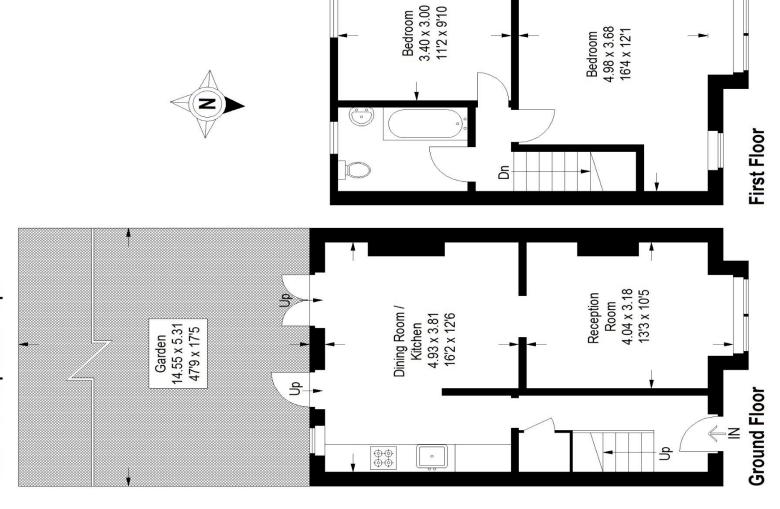

## Floorplan

## Cibber Road, SE23

Ground Floor = 38.6 sq m / 415 sq ft Approximate Gross Internal Area First Floor = 36.8 sq m / 396 sq ftTotal = 75.4 sq m / 812 sq ft

Copyright www.pedderproperty.com © 2022

These plans are for representation purposes only as defined by RICS - Code of Measuring Practice. Not drawn to Scale. Windows and door openings are approximate. Please check all dimensions, shapes and compass bearings before making any decisions reliant upon them.