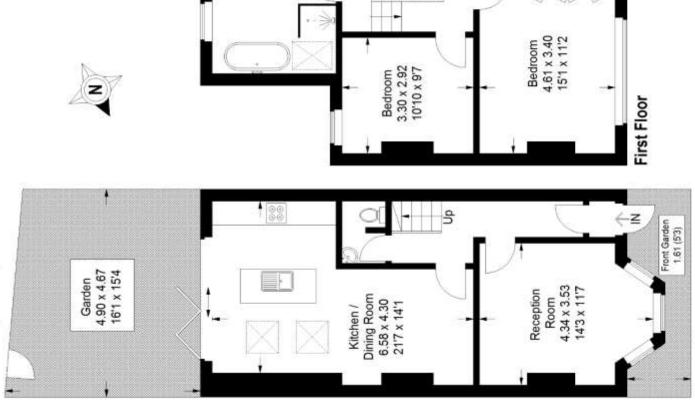

# Floorplan

## Parish Lane SE20

Ground Floor = 49.0 sq m / 527 sq Approximate Gross Internal Area First Floor = 40.0 sq m / 431 sq ft Total = 89.0 sq m / 958 sq ft

### **Ground Floor**

Copyright www.pedderproperty.com @ 2022

These plans are for representation purposes only as defined by RICS - Code of approximate. Please check all dimensions, shapes and compass bearings Measuring Practice. Not drawn to Scale. Windows and door openings are before making any decisions reliant upon them.