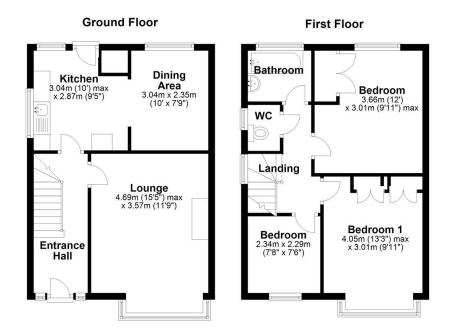

## Maryon Road, Ipswich, Suffolk, IP3

- Freehold
- No Onward Chain
- Semi Detached Home
- Three Bedrooms
- Good Size Rear Garden
- Off-Road Parking & Detached Garage
- Ideal Investment Purchase