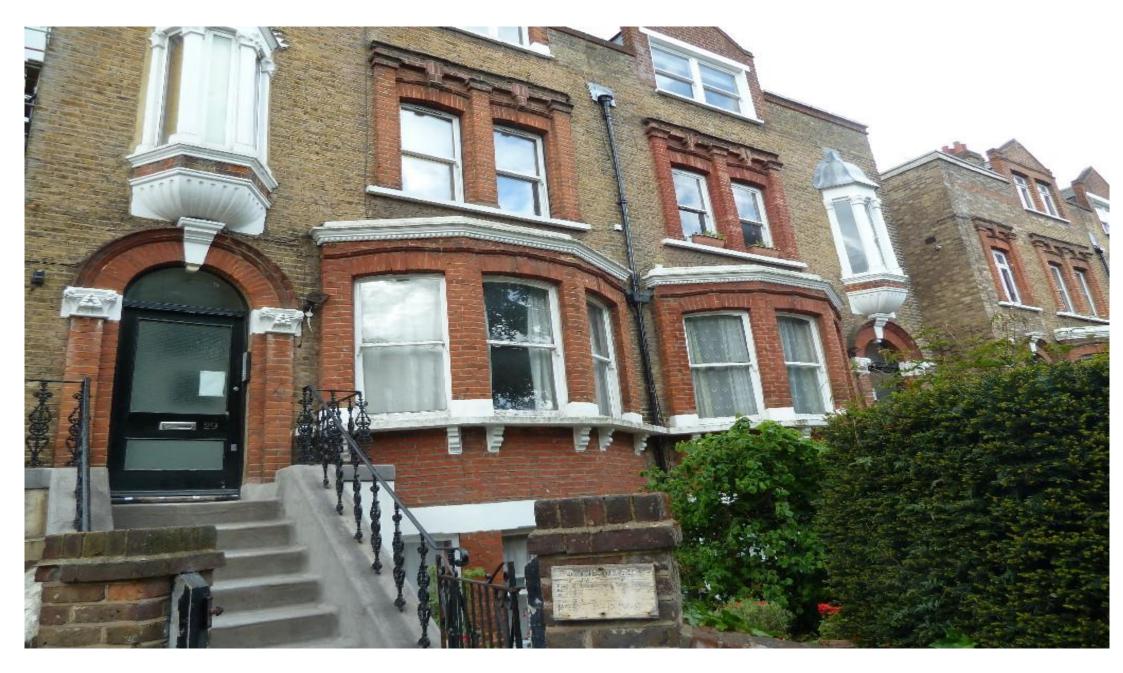

## In detail

A beautifully presented and newly refurbished one bedroom apartment in the highly sought after garden square in East Dulwich. Situated on the top floor of this Victorian house, the apartment is amazingly bright and has an fantastic amount of storage including a walk-in wardrobe! The entrance hall is inviting with it's neutral tones and has a closet ideal for stashing your shoes and coats in plus an additional cupboard under the eaves housing the washing machine but still with ample space for bulky items. The reception room is open plan with the white gloss kitchen, and has hard wood floors across the room and beautiful original casement windows with tree top views. The double bedroom is lovely and quiet, has fabulous closet space, and a spongy new neutral carpet.