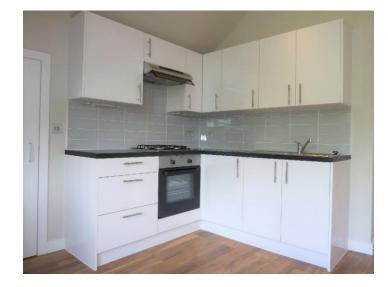

## In detail

A beautifully presented and newly refurbished one bedroom apartment in the highly sought after garden square in East Dulwich. Situated on the top floor of this Victorian house, the apartment is amazingly bright and has an fantastic amount of storage including a walk-in wardrobe! The entrance hall is inviting with it's neutral tones and has a closet ideal for stashing your shoes and coats in plus an additional cupboard under the eaves housing the washing machine but still with ample space for bulky items. The reception room is open plan with the white gloss kitchen, and has hard wood floors across the room and beautiful original casement windows with tree top views. The double bedroom is lovely and quiet, has fabulous closet space, and a spongy new neutral carpet.