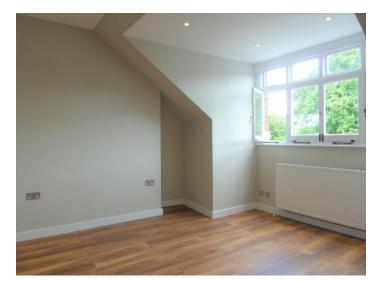

## In detail

A beautifully presented and newly refurbished one bedroom apartment in the highly sought after garden square in East Dulwich. Situated on the top floor of this Victorian house, the apartment is amazingly bright and has an fantastic amount of storage including a walk-in wardrobe! The entrance hall is inviting with it's neutral tones and has a closet ideal for stashing your shoes and coats in plus an additional cupboard under the eaves housing the washing machine but still with ample space for bulky items. The reception room is open plan with the white gloss kitchen, and has hard wood floors across the room and beautiful original casement windows with tree top views. The double bedroom is lovely and quiet, has fabulous closet space, and a spongy new neutral carpet.