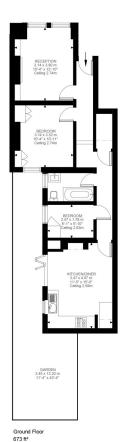

Close to transport & many local amenities | 684 Sq. Ft. (63.56 Sq. M.) Share of Freehold

All viewings by appointment through our **Hammersmith Office**:

T: 020 7385 7000 E: hammersmith@lawsonrutter.com

192Fulham Palace Road, London W6 9PA

SUPPORTED BY rightmove ↔ PROPERTY ACADEMY

Parfrey Street, W6 Approximate Gross Internal Area 62.49 SQ.M / 673 SQ.FT

> KEY: CH = Ceiling Height Restricted Head Height