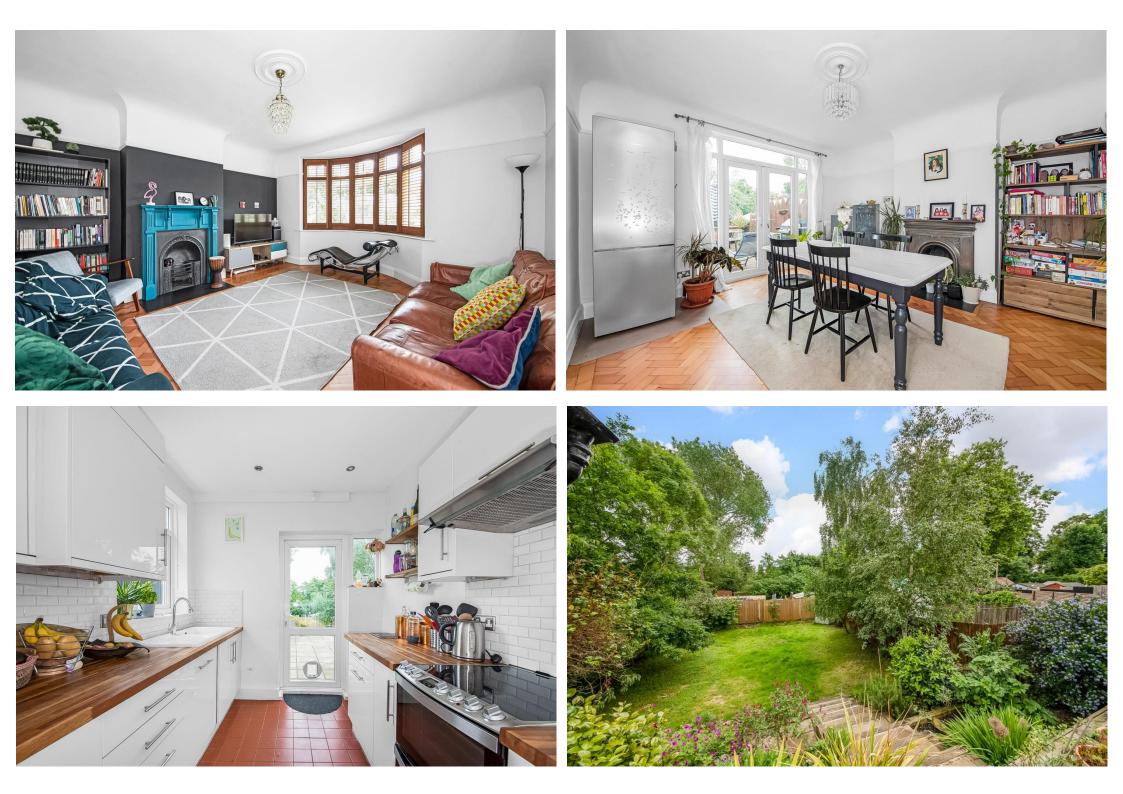

Offering spacious accommodation over two floors the ground floor comprises a generous reception to the front, with original parquet flooring, feature fireplace and a large beautiful, curved bay window with plantation shutters, a rear reception also benefiting from charming features and direct access into the rear garden, a well equipped kitchen and a downstairs WC. Upstairs are three double bedrooms, a family bathroom with shower cubicle and separate WC.

The owners have also created a garden, perfect to entertain, relax and enjoy, comprising a large patio area, a staircase with tiered beds either side, stocked with established plants followed by a large lawn. Further benefits include a garage which could be converted into a Garden Studio or space to work from home, as well as a substantial loft.