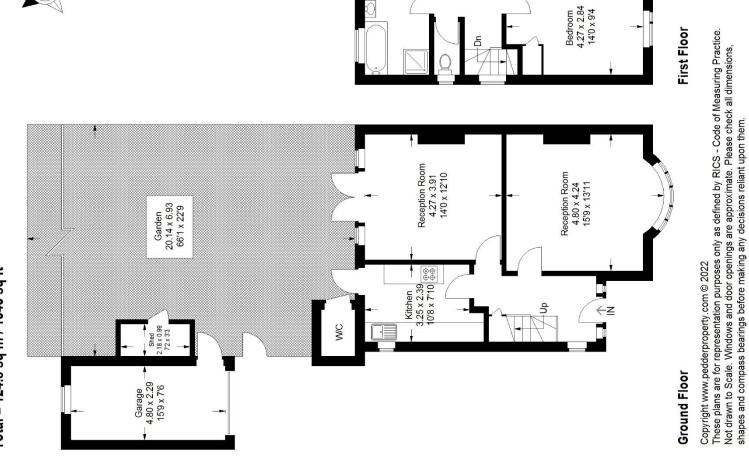

## Sydenham Park Road, SE26

Approximate Gross Internal Area Ground Floor = 54.3 sq m / 584 sq ft First Floor = 56.9 sq m / 612 sq ft Shed = 2.2 sq m / 24 sq ft Garage = 11.4 sq m / 123 sq ft Total = 124.8 sq m / 1343 sq ft

Bedroom 4.27 x 3.78 14'0 x 12'5 Bedroom 4.98 x 3.51 16'4 x 11'6

Pedder Property Ltd trading as Pedder for themselves and for the vendor/landlord of this property whose agents they are, give notice that (1) these particulars do not constitute any part of an offer or contract, (2) all statements contained within these particulars are made without responsibility on the part of Pedder or the vendor/landlord, (3) whilst made in good faith, none of the statements contained within these particulars are to be relied upon as a statement of representation or fact, (4) any intending purchaser/tenant must satisfy him/herself by inspection or otherwise as to the correctness of each of the statements contained within these particulars, (5) the vendor/landlord does not make or give either Pedder or any person in their employment any authority to make or give representation or warranty whatsoever in relation to this property.