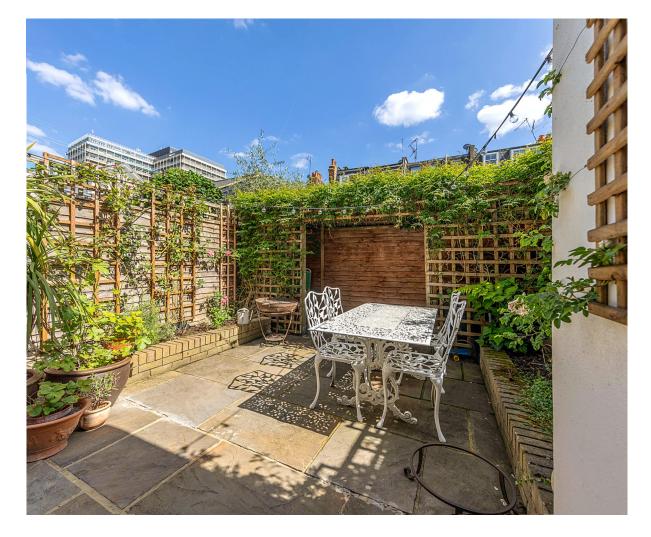

## Price Guide: £1,325,000

An outstanding and beautifully presented five-bedroom, two-bathroom period house located in a highly sought-after residential road within the Crabtree Conservation Area. The property which has been recently refurbished throughout comprises on the ground floor of a 24'5 x 11'5 double reception room, downstairs WC and a wonderful 16'2 x 14'3 kitchen breakfast room with sliding doors to the pretty garden.

Outstanding five bedroom period house Crabtree Conservation Area | Measuring 1561 SQ. FT. Double reception room | Family bathroom | Downstairs WC Stunning kitchen/breakfast room with sliding doors to garden Master bedroom with en suite and stunning free-standing egg bath Pretty garden | Stones throw to River Thames towpath Good transport links to Hammersmith and the West End Freehold | 1561 Sq. Ft. (145.03 Sq. M.)