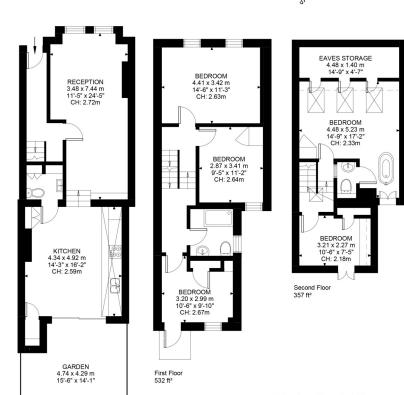

Outstanding five bedroom period house Crabtree Conservation Area | Measuring 1561 SQ. FT. Double reception room | Family bathroom | Downstairs WC Stunning kitchen/breakfast room with sliding doors to garden Master bedroom with en suite and stunning free-standing egg bath Pretty garden | Stones throw to River Thames towpath Good transport links to Hammersmith and the West End Freehold | 1561 Sq. Ft. (145.03 Sq. M.)

Winslow Road, W6 Approximate Gross Internal Area 145.03 SQ.M / 1561 SQ.FT (INCLUDING EAVES STORAGE) EAVES STORAGE &Z7 SQ.M / 67 SQ.FT EXCLUSIVE TOTAL AREA 138.75 SQ.M / 1494 SQ.FT KEY: CH = Calling Height KEY: CH = Calling Height Restricted Head Height

Illustration for identification purposes only. Not to scale. Floor Plan Drawn According To RICS Guidelines.

Ground Floor 605 ft<sup>2</sup>