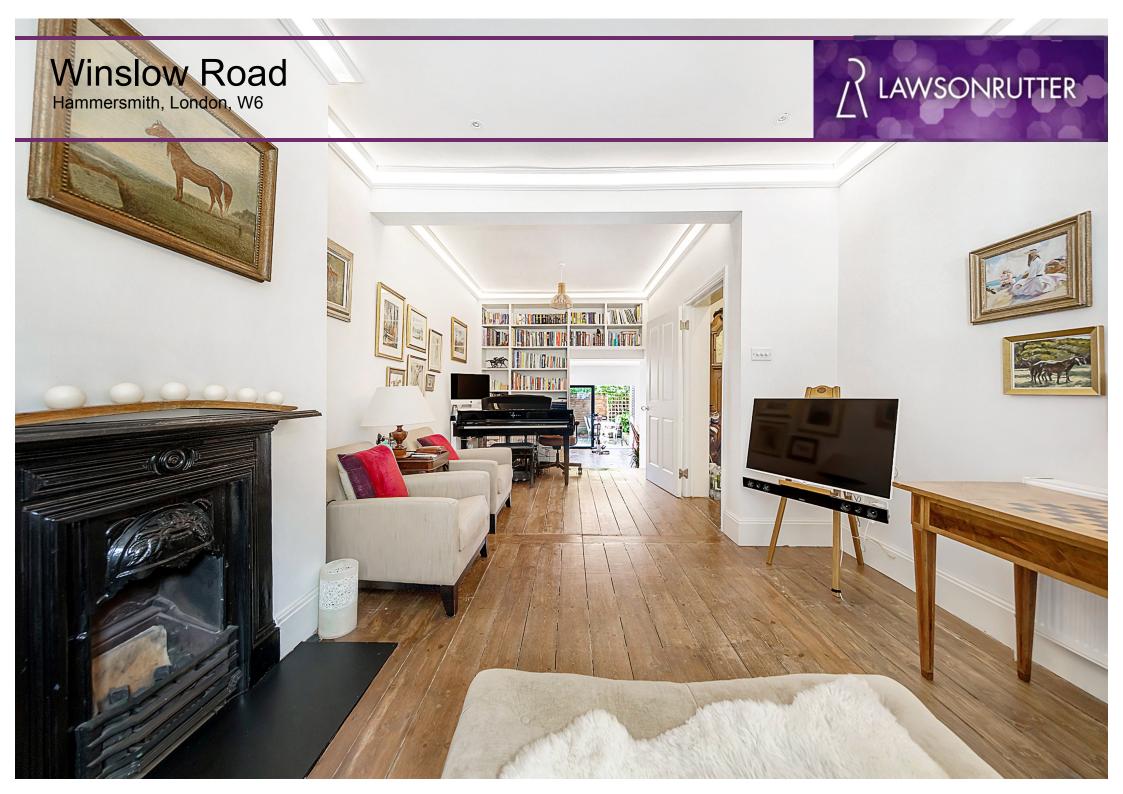

## Price Guide: £1,325,000

An outstanding and beautifully presented five-bedroom, two-bathroom period house located in a highly sought-after residential road within the Crabtree Conservation Area. The property which has been recently refurbished throughout comprises on the ground floor of a 24'5 x 11'5 double reception room, downstairs WC and a wonderful 16'2 x 14'3 kitchen breakfast room with sliding doors to the pretty garden.

Outstanding five bedroom period house Crabtree Conservation Area | Measuring 1561 SQ. FT. Double reception room | Family bathroom | Downstairs WC Stunning kitchen/breakfast room with sliding doors to garden Master bedroom with en suite and stunning free-standing egg bath Pretty garden | Stones throw to River Thames towpath Good transport links to Hammersmith and the West End Freehold | 1561 Sq. Ft. (145.03 Sq. M.)