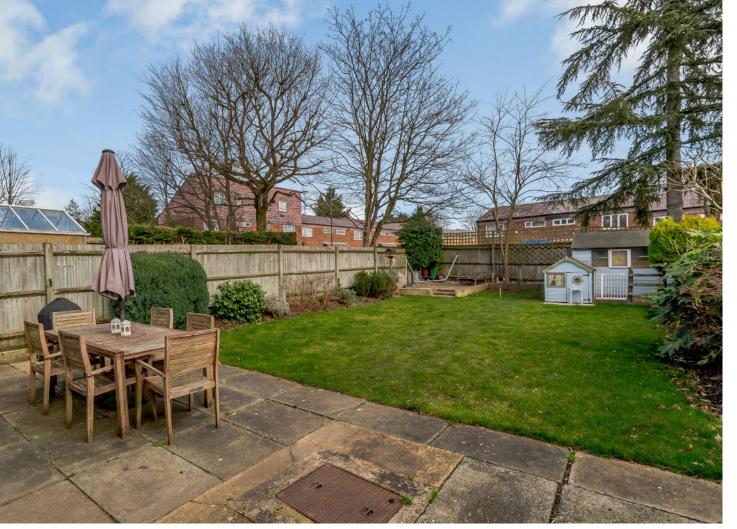

Externally the property offers a private garden that is laid to lawn with two patio areas, perfect for outdoor dining in the summer months. To the front there is a large driveway providing off-street parking for multiple cars.