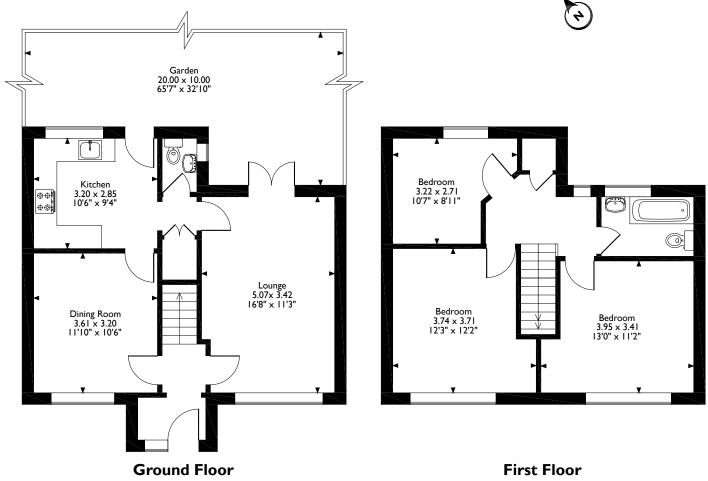

## Pinner Hill Road, Pinner Approximate Gross Internal Area 94 Sq M/1009 Sq Ft

Please note that the location of doors, windows and other items are approximate and this floorplan is to be used for illustrative purposes only. Unauthorized reproduction is prohibited.