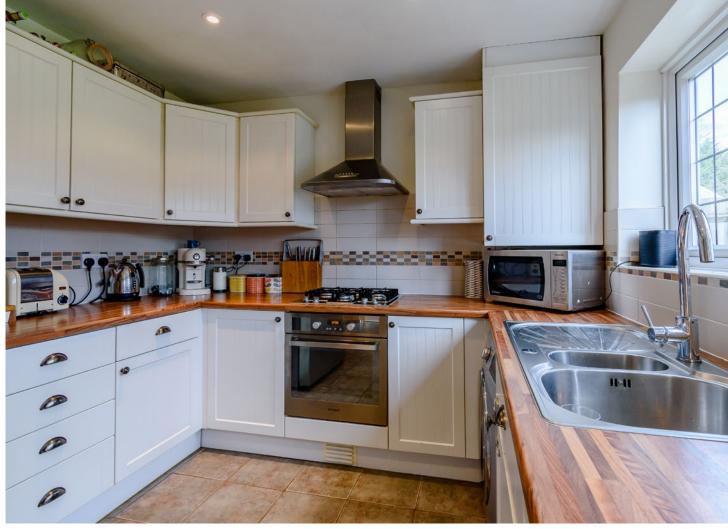

### **Description**

A charming three bedroom family home, situated on one of the areas most sought-after roads, conveniently close to local amenities, schools and transport links.

The ground floor briefly comprises an entrance porch, a light filled, dual aspect lounge with access to the garden, a separate dining room, and a modern fitted kitchen with an integrated oven. Completing the ground floor is a guest WC and cloak / storage cupboard. To the first floor there is a spacious landing with a useful storage cupboard, three generously sized bedrooms, and a luxury family bathroom.