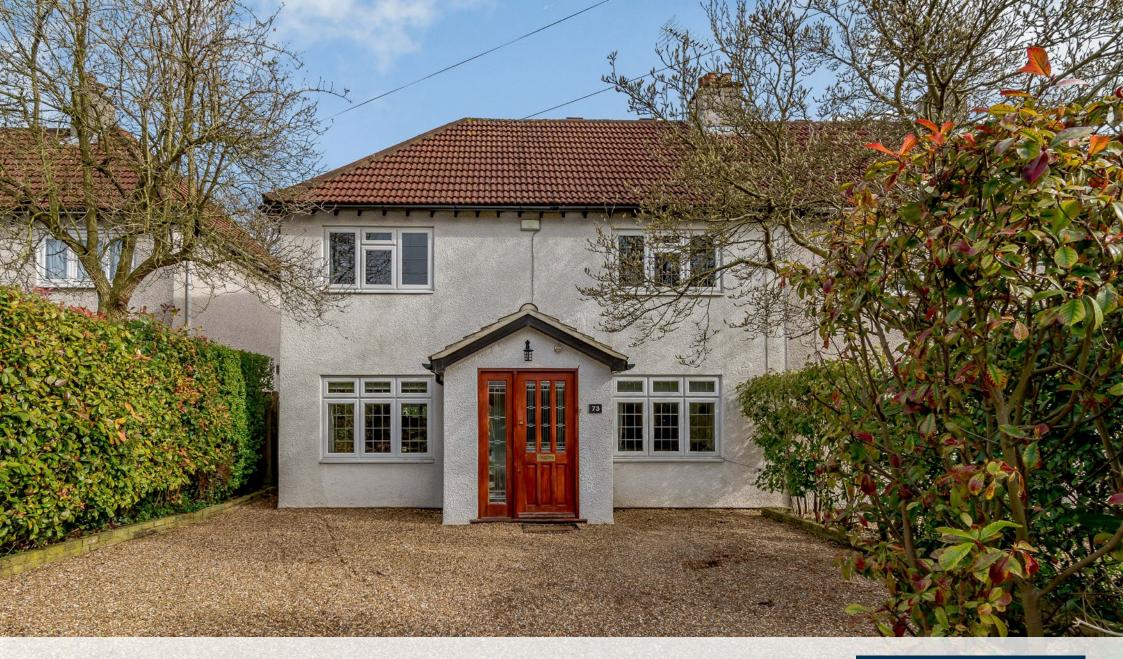

### **Description**

A charming three bedroom family home, situated on one of the areas most sought-after roads, conveniently close to local amenities, schools and transport links.

The ground floor briefly comprises an entrance porch, a light filled, dual aspect lounge with access to the garden, a separate dining room, and a modern fitted kitchen with an integrated oven. Completing the ground floor is a guest WC and cloak / storage cupboard. To the first floor there is a spacious landing with a useful storage cupboard, three generously sized bedrooms, and a luxury family bathroom.

Externally the property offers a private garden that is laid to lawn with two patio areas, perfect for outdoor dining in the summer months. To the front there is a large driveway providing off-street parking for multiple cars.