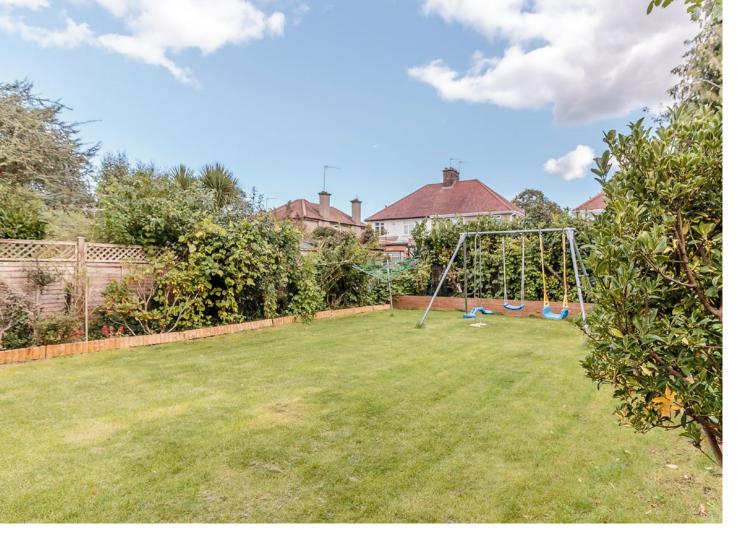

To the ground floor is a generous through lounge/dining room with double doors opening out onto the rear garden and patio area, there is a modern fitted kitchen/breakfast room with an island table and further space for a breakfast table. Completing the ground floor is a playroom/study or a fourth bedroom with a modern en-suite shower room.