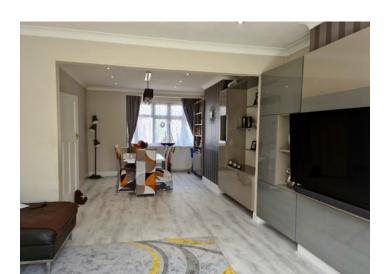

To the ground floor is a generous through lounge/dining room with double doors opening out onto the rear garden and patio area, there is a modern fitted kitchen/breakfast room with an island table and further space for a breakfast table. Completing the ground floor is a playroom/study or a fourth bedroom with a modern en-suite shower room.