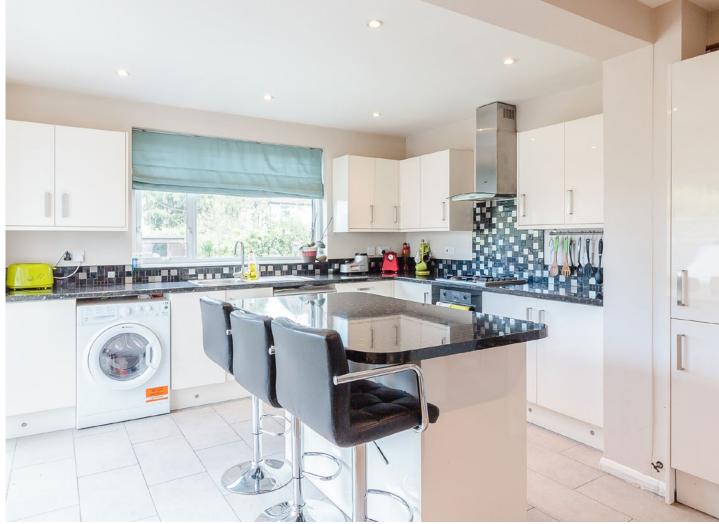

## **Description**

A well-presented and spacious three/four bedroom, two bathroom semi-detached Metropolitan Chalet family home, boasting a newly refurbished kitchen with an island table, and potential to extend by 4.9 metres to the rear of the house is available along with a front dormer extension and first floor rear extension. Planning Application Number: P/1708/21

To the ground floor is a generous through lounge/dining room with double doors opening out onto the rear garden and patio area, there is a modern fitted kitchen/breakfast room with an island table and further space for a breakfast table. Completing the ground floor is a playroom/study or a fourth bedroom with a modern en-suite shower room.