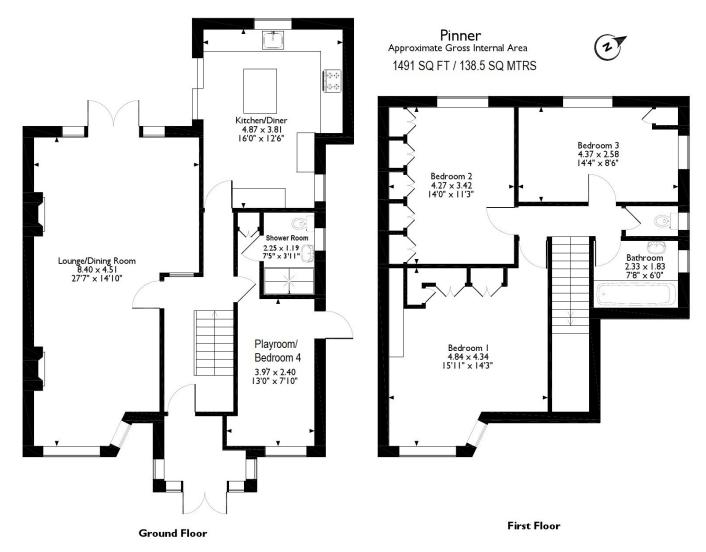

## **Description**

A well-presented and spacious three/four bedroom, two bathroom semi-detached Metropolitan Chalet family home, boasting a newly refurbished kitchen with an island table, and potential to extend by 4.9 metres to the rear of the house is available along with a front dormer extension and first floor rear extension. Planning Application Number: P/1708/21

To the ground floor is a generous through lounge/dining room with double doors opening out onto the rear garden and patio area, there is a modern fitted kitchen/breakfast room with an island table and further space for a breakfast table. Completing the ground floor is a playroom/study or a fourth bedroom with a modern en-suite shower room.

To the first floor are three good size double bedrooms with the two largest boasting fitted wardrobes and a family bathroom.

## **Additional Information**

Guide Price: £900,000

Tenure: Freehold

Local Authority: London Borough of Harrow

Council Tax Band: Band F

Energy Efficiency Rating: Band D

Please note that the location of doors, windows and other items are approximate and this floorplan is to be used for illustrative purposes only. Unauthorized reproduction is prohibited.