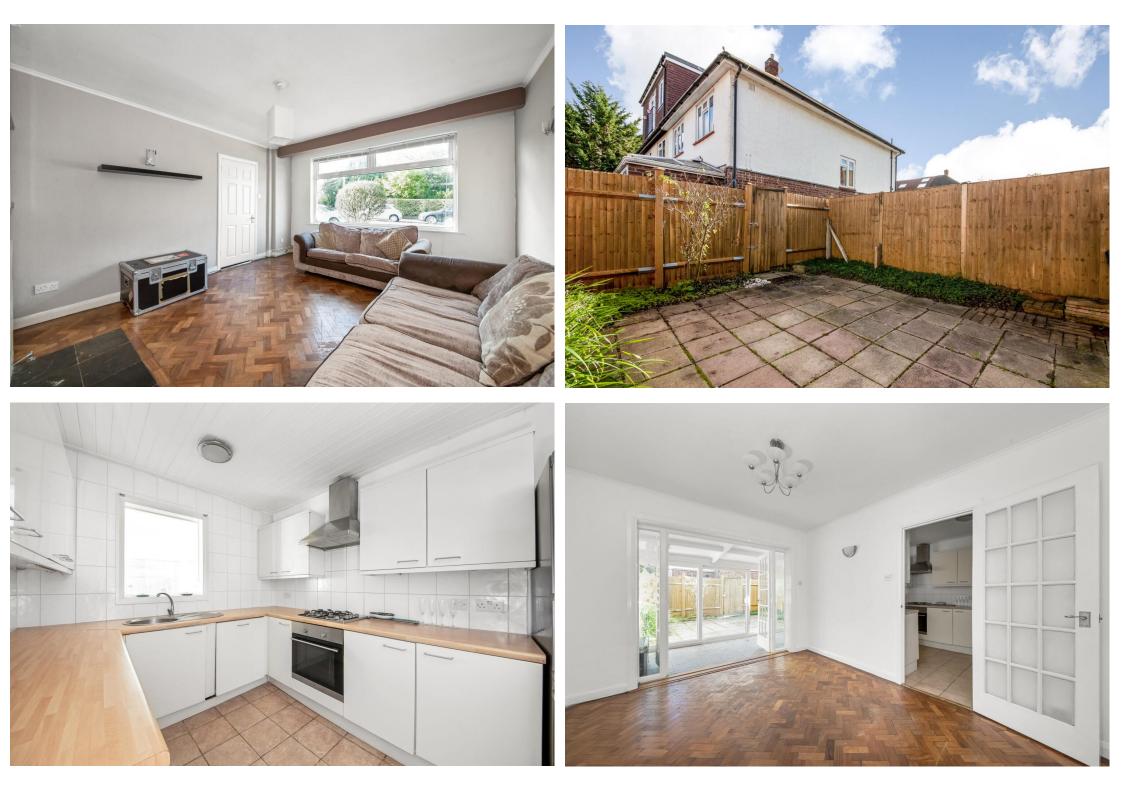

## In detail

A charming three bedroom terraced house for sale on the well-located Dacres Road with a private rear garden offered chain free.

This property comprises a large front reception room, a separate fitted kitchen, a dining room, conservatory which leads directly onto the private garden, a neutral bathroom suite, three bedrooms and a large private rear garden.

Further benefits include plenty of storage, an abundance of light, many original features, potential loft conversion and driveway (STPP) and so much more.

Located approximately 0.3 miles from Forest Hill station, the property offers fantastic transport links into London Bridge, Canada Water, Shoreditch, Whitechapel, Highbury and Islington and many other locations. It is also just a short walk to various amenities including a variety of restaurants, coffee shops, cafes, gastro pubs, parks and very popular local schools.