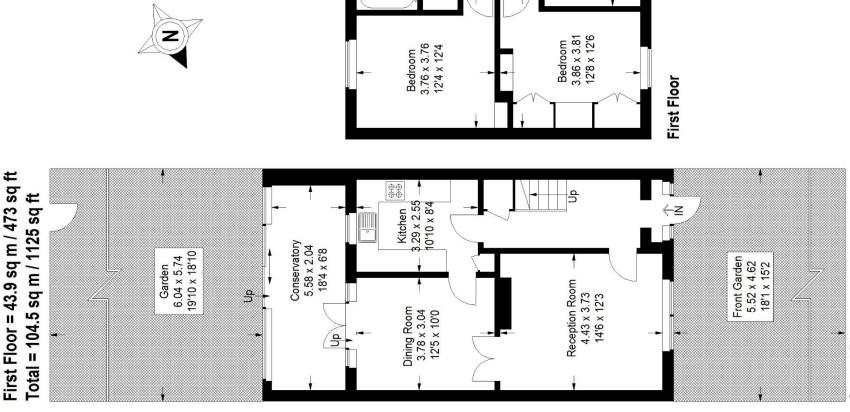

## **Dacres Road SE23**

Current

65 | D

Potential

Approximate Gross Internal Area Ground Floor = 60.6 sq m / 652 sq ft First Floor = 43.9 sq m / 473 sq ft Total = 104.5 sq m / 1125 sq ft

Б

Bedroom 2.61 x 2.42 8'7 x 7'11

Copyright www.pedderproperty.com © 2022 These plans are for representation purposes only as defined by RICS - Code of Measuring Practice. Not drawn to Scale. Windows and door openings are approximate. Please check all dimensions, shapes and compass bearings before making any decisions reliant upon them. Ground Floor