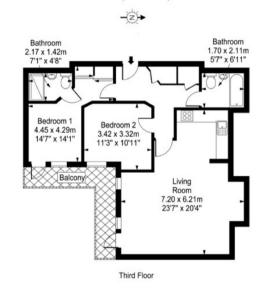

## **Avershaw House** Approx. Gross Internal Area

75.35 Sq M - 811 Sq Ft

Every attempt is made to assure accuracy, however measurements are approximate and for illustrative purposes only. Not to scale.