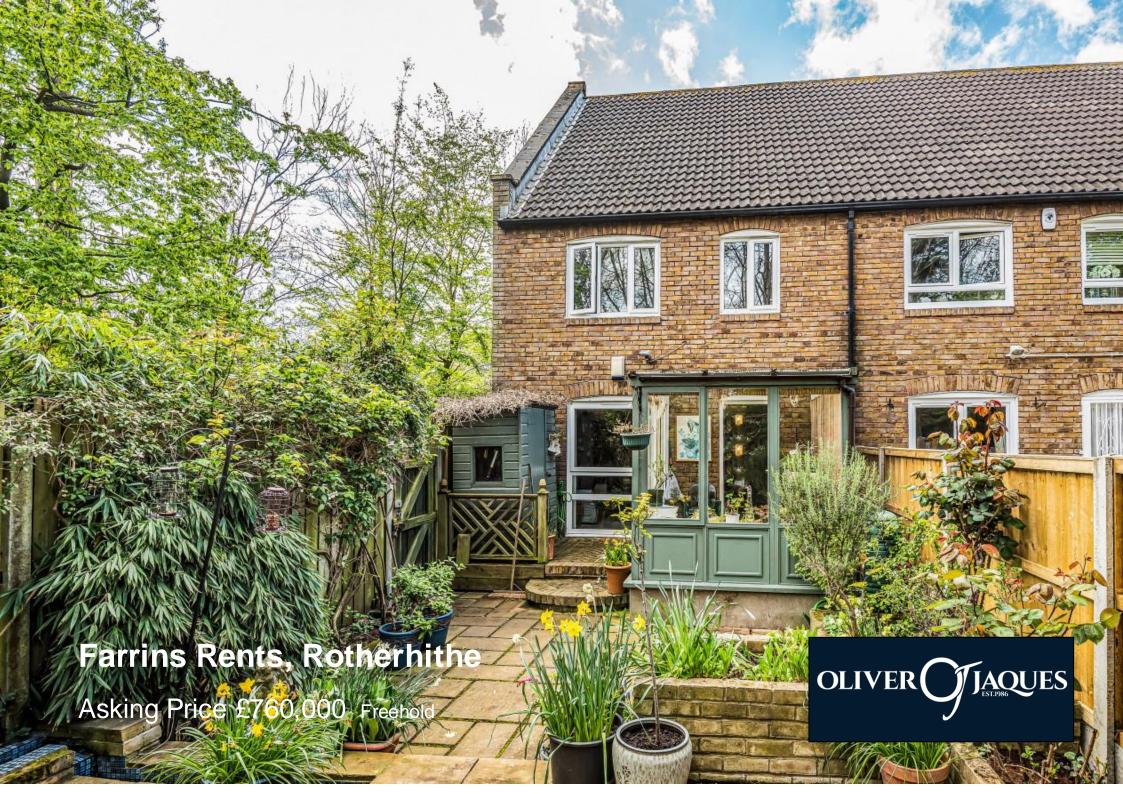

## Farrins Rents, Rotherhithe

Almost totally surrounded by leafy woodland, this three bedroomed end of terrace property enjoys a peaceful, semi-rural feel in a quiet corner of the Rotherhithe peninsula. Accessed via a small floral cul-de-sac, this family home spans 88.2sqm (949sqft) and enjoys three upstairs bedrooms, family bathroom, separate wc, rear living room and kitchen/diner. While sitting in the spacious rear garden listening to the birds and wildlife, you could be forgiven for thinking you were in the countryside rather than a convenient 15 minute walk from both Rotherhithe and Canada Water stations and also a 3 minute stroll to a bus stop, for a regular and reliable bus service. Flooded with natural light thanks to the additional windows to the side, this rare freehold gem is certainly a one-of-a-kind and should make a beautiful home for a growing family.

Conservatory

Front and Back Gardens

Surrounded by Woodland