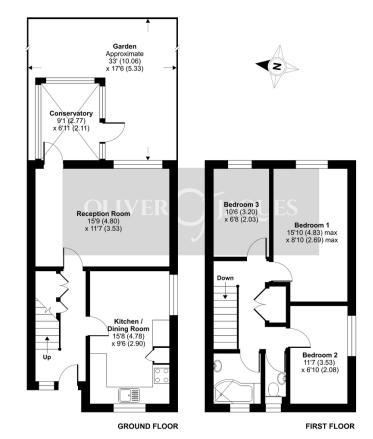

## Farrins Rents, Rotherhithe

Almost totally surrounded by leafy woodland, this three bedroomed end of terrace property enjoys a peaceful, semi-rural feel in a quiet corner of the Rotherhithe peninsula. Accessed via a small floral cul-de-sac, this family home spans 88.2sqm (949sqft) and enjoys three upstairs bedrooms, family bathroom, separate wc, rear living room and kitchen/diner. While sitting in the spacious rear garden listening to the birds and wildlife, you could be forgiven for thinking you were in the countryside rather than a convenient 15 minute walk from both Rotherhithe and Canada Water stations and also a 3 minute stroll to a bus stop, for a regular and reliable bus service. Flooded with natural light thanks to the additional windows to the side, this rare freehold gem is certainly a one-of-a-kind and should make a beautiful home for a growing family.

## Farrins Rents, London, SE16

Approximate Area = 949 sq ft / 88.2 sq m
For identification only - Not to scale

Certified Property Measurement Standards inco International Property Measurement Standards (PMS2 Residential). © nichecom 20 Produced for Oliver Jaques. REF: 832219