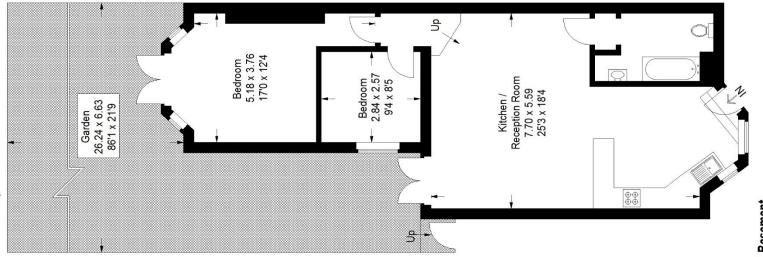

# Floorplan

## Jerningham Road, SE14

Approximate Gross Internal Area 73.9 sq m / 795 sq ft

### Basement

This plan is for layout guidance only. Not drawn to scale unless stated. Windows and door openingsare approximate. Whilst every care is taken in the preparation of this plan, please check all dimensions, shapes and compass bearings before making any decisions reliant upon them. (ID853107)