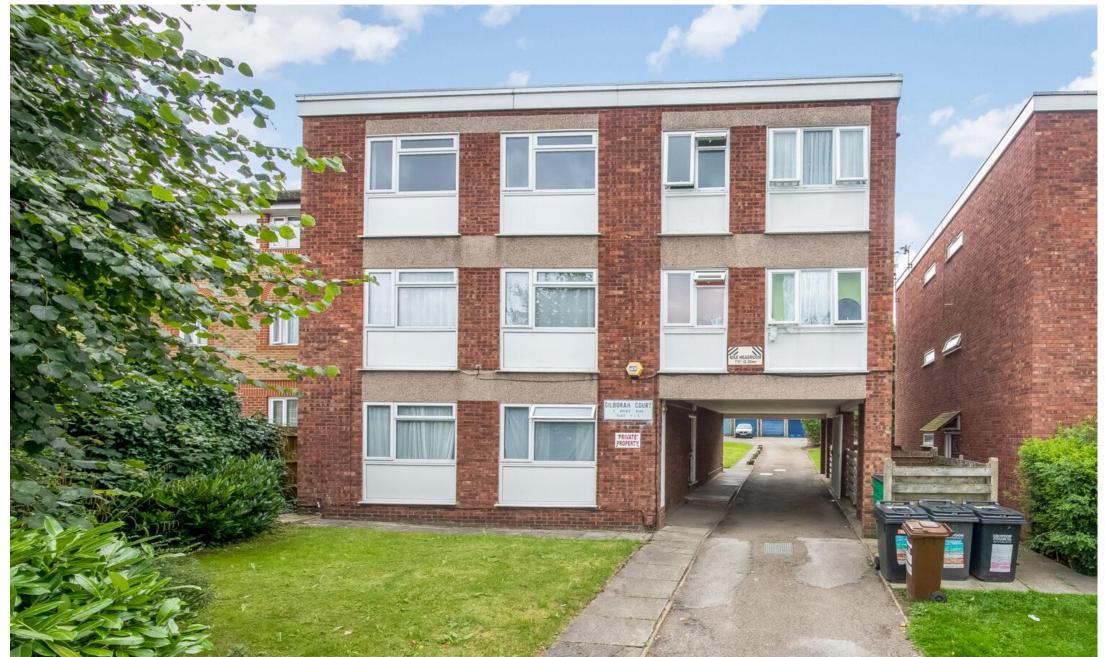

## In detail

A light and bright two double bedroom first floor property forming part of a small low-rise development moments from Norwood Lake and grounds.

The accommodation has been recently decoratively refreshed throughout and could make for ideal first time or investment purchase.

Notable points include a generous kitchen with plenty of work and storage space, double glazing throughout, a communal rear garden, a garage, and a share of the freehold.

Avenue Road is a quiet location well placed for Norwood Junction rail links (fast to London Bridge), as well as parkland - ideal for a green stroll.

## Gilborah Court SE25

Approximate Gross Internal Area 59.8 sq m / 644 sq ft

First Floor

approximate. Please check all dimensions, shapes and compass bearings before making any decisions reliant upon them.