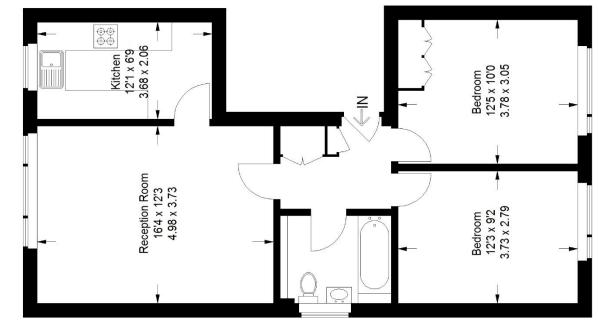

## Gilborah Court SE25

Approximate Gross Internal Area 59.8 sq m / 644 sq ft

First Floor

approximate. Please check all dimensions, shapes and compass bearings before making any decisions reliant upon them.

Not drawn to Scale. Windows and door openings are

as defined by RICS - Code of Measuring Practice

These plans are for representation purposes only

Copyright www.pedderproperty.com © 2021

Pedder Property Ltd trading as Pedder for themselves and for the vendor/landlord of this property whose agents they are, give notice that (1) these particulars do not constitute any part of an offer or contract, (2) all statements contained within these particulars are made without responsibility on the part of Pedder or the vendor/landlord, (3) whilst made in good faith, none of the statements contained within these particulars are to be relied upon as a statement of representation or fact, (4) any intending purchaser/tenant must satisfy him/herself by inspection or otherwise as to the correctness of each of the statements contained within these particulars, (5) the vendor/landlord does not make or give either Pedder or any person in their employment any authority to make or give representation or warranty whatsoever in relation to this property.