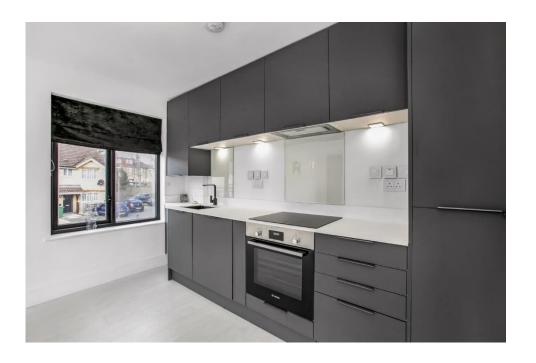

### In general

- Online video tour and in person viewings available
- Open plan kitchen/reception room
- Two double bedrooms
- Modern bathroom suite
- Double glazing
- Allocated parking space
- Work space
- Available now
- Close to excellent transport links

### In detail

A stunning newly refurbished two double bedroom apartment to let on the charming Slagrove Place.

This beautiful property comprises a bright and spacious open plan kitchen/reception room, two double bedrooms and a modern bathroom suite. Further benefits include, double glazing, an allocated parking space, bosch hob & cooker, work space, an abundance of light and a beautiful finish throughout.