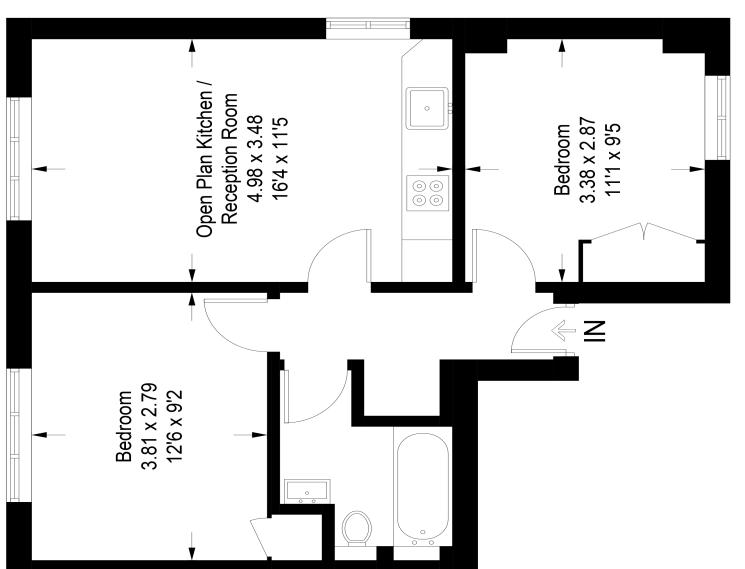

# Floorplan

# Slagrove Place, SE13

Approximate Gross Internal Area = 48.6 sq m / 523 sq ft

## **First Floor**

Copyright www.pedderproperty.com © 2021

These plans are for representation purposes only as defined by RICS - Code of Measuring Practice. Not drawn to Scale. Windows and door openings are approximate. Please check all dimensions, shapes and compass bearings before making any decisions reliant upon them. Pedder Property Ltd trading as Pedder for themselves and for the vendor/landlord of this property whose agents they are, give notice that (1) these particulars do not constitute any part of an offer or contract, (2) all statements contained within these particulars are made without responsibility on the part of Pedder or the vendor/landlord, (3) whilst made in good faith, none of the statements contained within these particulars are to be relied upon as a statement of representation or fact, (4) any intending purchaser/tenant must satisfy him/herself by inspection or otherwise as to the correctness of each of the statements contained within these particulars, (5) the vendor/landlord does not make or give either Pedder or any person in their employment any authority to make or give representation or warranty