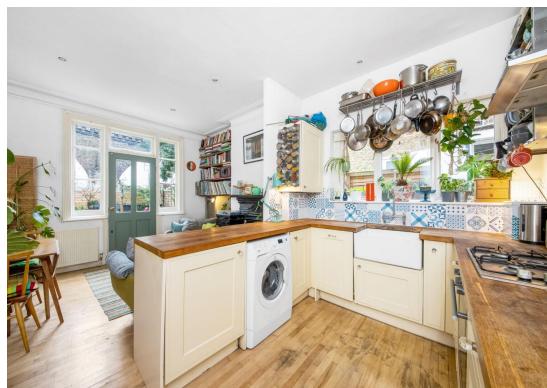

## In detail

We are delighted to offer to the market this two bedroom Garden flat for sale on Guernsey Grove, a tree-lined residential road in Herne Hill SE24.

The accommodation comprises open plan reception/kitchen with a range of wall units incorporating an integrated fridge and oven & hob, ample space to dine, feature cast iron fireplace and windows & door to the rear garden; the principal bedroom has large windows to front with built-in shutters and a built in seat box with storage under; second bedroom, cellar for useful storage, bathroom.