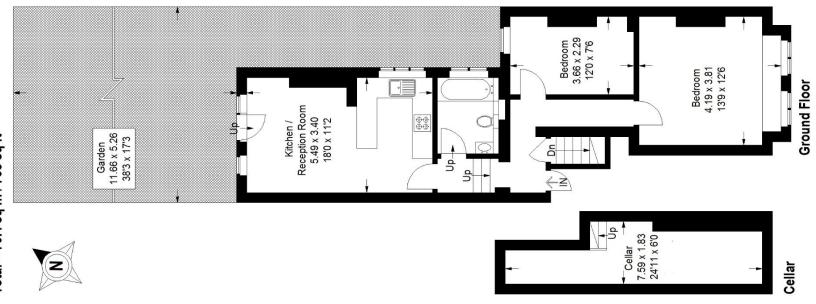

## Floorplan

## **Guernsey Grove SE24**

Ground Floor = 58.5 sq m / 630 sq ft Approximate Gross Internal Area Cellar = 11.9 sq m / 128 sq ft

Total = 70.4 sq m / 758 sq ft

Copyright www.pedderproperty.com © 2021

These plans are for representation purposes only as defined by RICS - Code of Measuring Practice. Not drawn to Scale. Windows and door openings are approximate. Please check all dimensions, shapes and compass bearings before making any decisions reliant upon them.