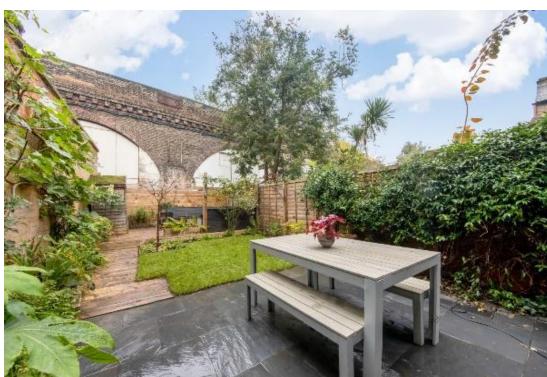

The rear garden has a slate patio area directly outside the property, then mainly laid to lawn, and a large seating area is at the rear end of the garden, there are mature shrub borders and a useful bike store is within the side return.