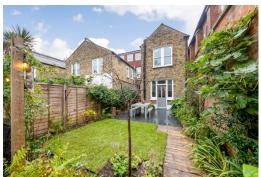

The rear garden has a slate patio area directly outside the property, then mainly laid to lawn, and a large seating area is at the rear end of the garden, there are mature shrub borders and a useful bike store is within the side return.