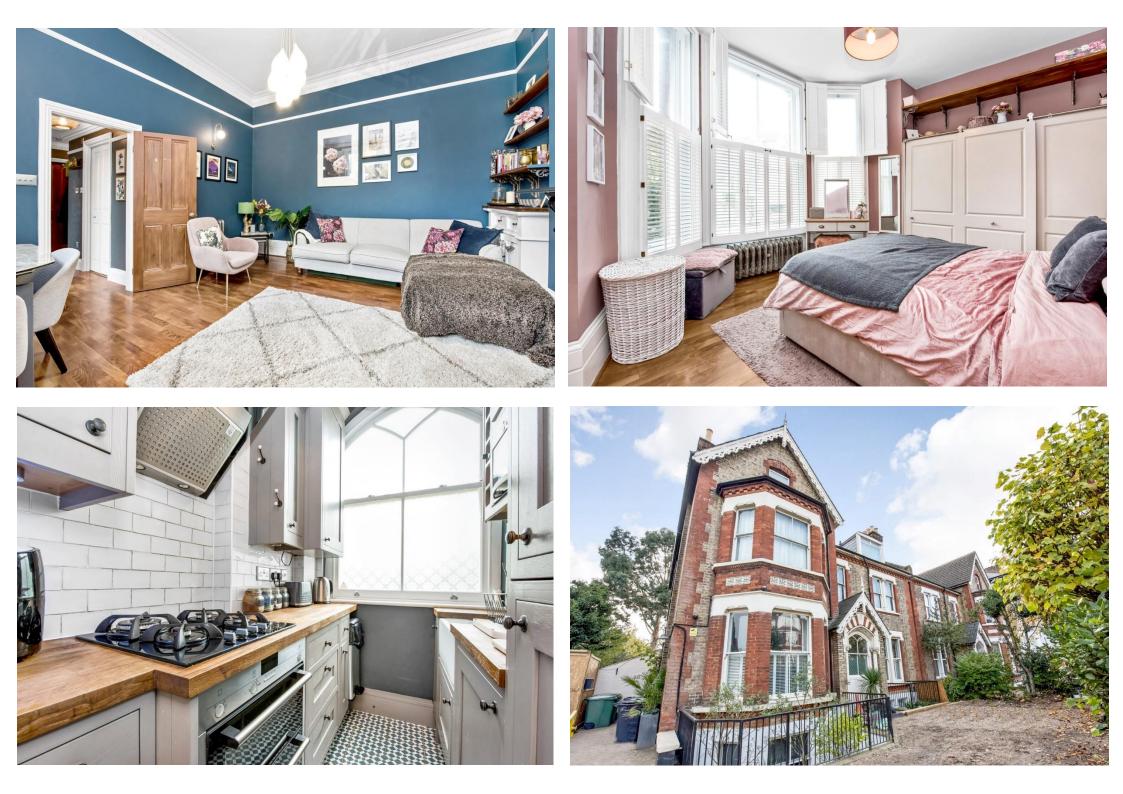

## In general

- A very attractive ground floor Victorian conversion apartment for sale conveniently located for access to nearby Dulwich Village and Herne Hill.
- Upgraded and modernised to an extremely high standard
- 2 double bedrooms
- Lounge/dining room
- Fitted kitchen, modern bathroom
- Beautifully presented throughout
- Central location close to amenities and transport links
- Offered with a share of freehold and no onward chain

## In detail

A very attractive ground floor Victorian conversion apartment for sale conveniently located for access to nearby Dulwich Village and Herne Hill.

The apartment has been upgraded and modernised to an extremely high standard creating a particularly stylish and beautifully presented interior. There is also high quality internal soundproof glazing which has recently been installed in the apartment. The accommodation comprises 2 double bedrooms, lounge/dining room, fitted kitchen and modern bathroom. There is also a loft area providing excellent storage.