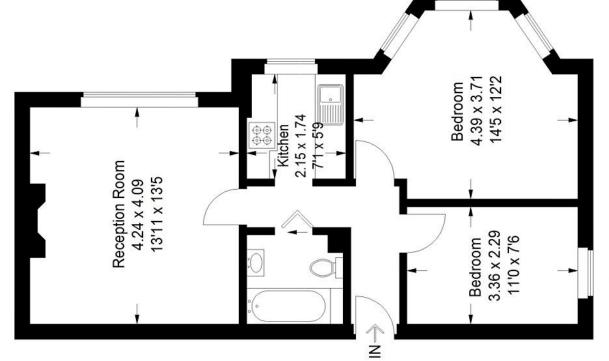

## Thulrow Park Road SE21

Approximate Gross Internal Area 53.2 sq m / 573 sq ft

## **Ground Floor**

Copyright www.pedderproperty.com © 2021 These plans are for representation purposes only as defined by RICS - Code of Measuring Practice. Not drawn to Scale. Windows and door openings are approximate. Please check all dimensions, shapes and compass bearings before making any decisions reliant upon them.