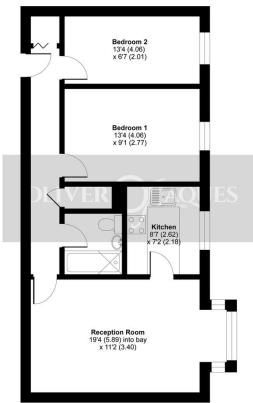

### Stevenson Crescent, London, SE16

Approximate Area = 633 sq ft / 58.8 sq m
For identification only - Not to scale

#### FIRST FLOOR

loor plan produced in accordance with RICS Property Measurement Standards incorporati ternational Property Measurement Standards (IPMS2 Residential). © ntchecom 2021. roduced for Oliver Jaques. REF: 753201