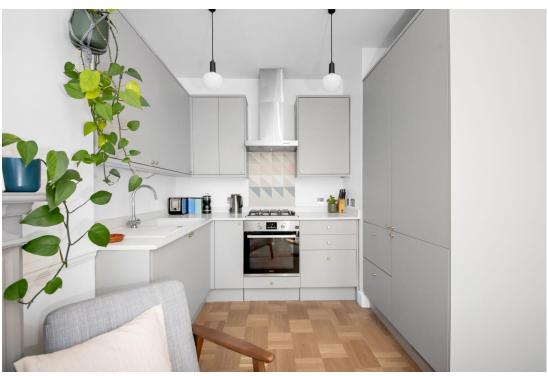

#### In general

- Two double bedroom
- New kitchen and bathroom
- Double glazed sash windows
- Recently refurbished
- Open plan kitchen/reception room
- Popular street
- Close to excellent transport links
- Oak wood flooring
- Period features
- EPC: C

### In detail

A beautifully presented bright and spacious first floor Victorian conversion for sale on the sought after Vancouver Road.

This stunning south facing property with views across allotments has been recently renovated by an architect and comprises a spacious open plan kitchen/living room, modern bathroom suite and two double bedrooms. Further benefits include new fitted kitchen, new bathroom, new carpets, oak wood flooring, high ceilings, period style fireplace, traditional style column radiators, double glazed sash windows, fitted cupboards, plenty of storage and so much more.