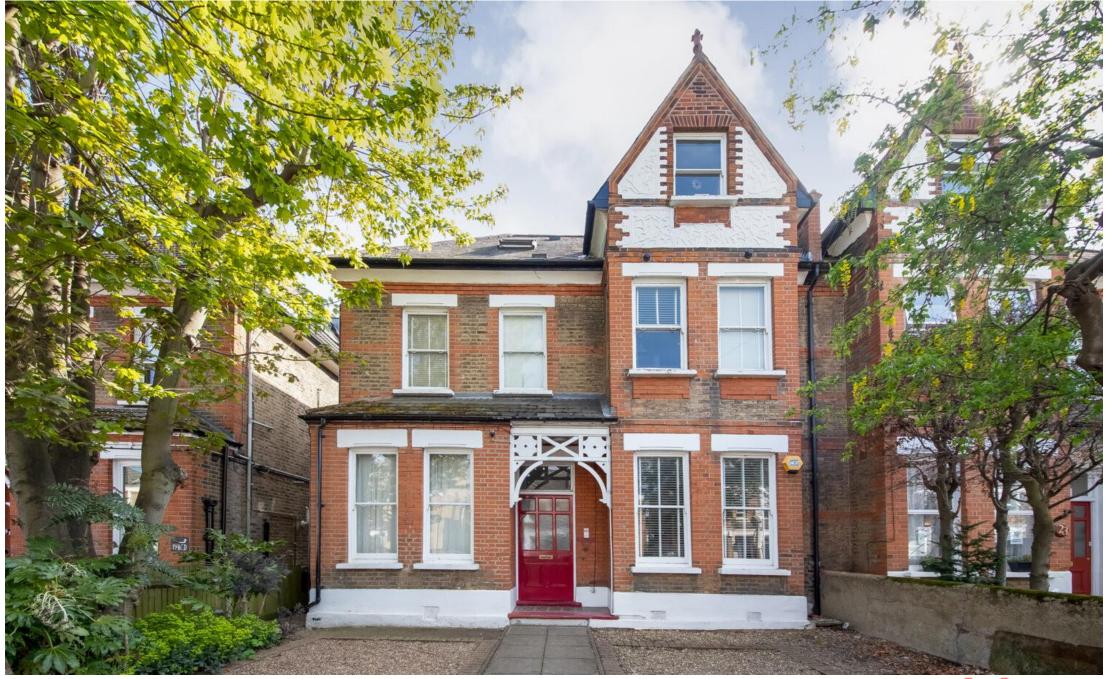

Vancouver Road, SE23 OEIO £375,000 0208 702 9444 pedderproperty.com

### In detail

A beautifully presented bright and spacious first floor Victorian conversion for sale on the sought after Vancouver Road.

This stunning south facing property with views across allotments has been recently renovated by an architect and comprises a spacious open plan kitchen/living room, modern bathroom suite and two double bedrooms. Further benefits include new fitted kitchen, new bathroom, new carpets, oak wood flooring, high ceilings, period style fireplace, traditional style column radiators, double glazed sash windows, fitted cupboards, plenty of storage and so much more.