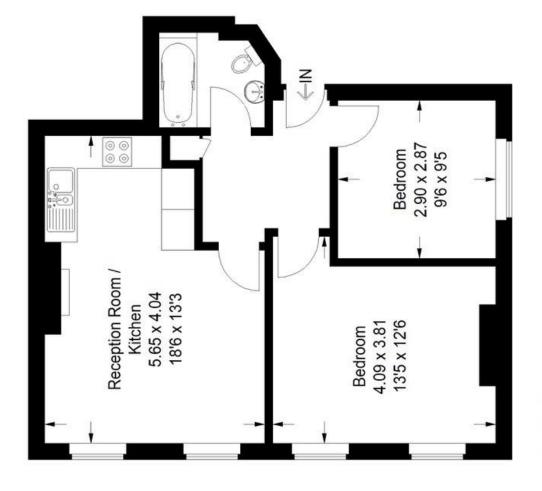

## Floorplan

# Vancouver Road, SE23

Approximate Gross Internal Area 53.3 sq m / 574 sq ft

### First Floor

Copyright www.pedderproperty.com © 2023

RICS - Code of Measuring Practice. Not drawn to Scale. Windows and door openings are approximate. Please check all dimensions, These plans are for representation purposes only as defined by shapes and compass bearings before making any decisions reliant upon them.