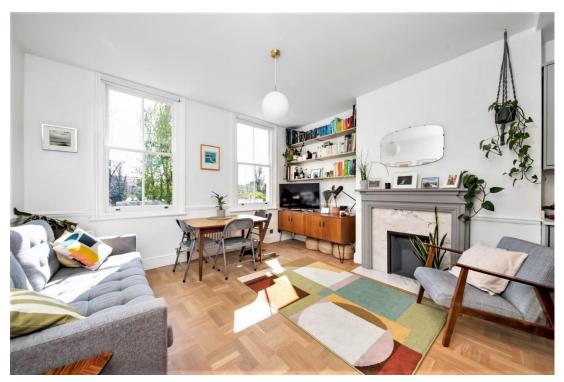

### In detail

A beautifully presented bright and spacious first floor Victorian conversion for sale on the sought after Vancouver Road.

This stunning south facing property with views across allotments has been recently renovated by an architect and comprises a spacious open plan kitchen/living room, modern bathroom suite and two double bedrooms. Further benefits include new fitted kitchen, new bathroom, new carpets, oak wood flooring, high ceilings, period style fireplace, traditional style column radiators, double glazed sash windows, fitted cupboards, plenty of storage and so much more.