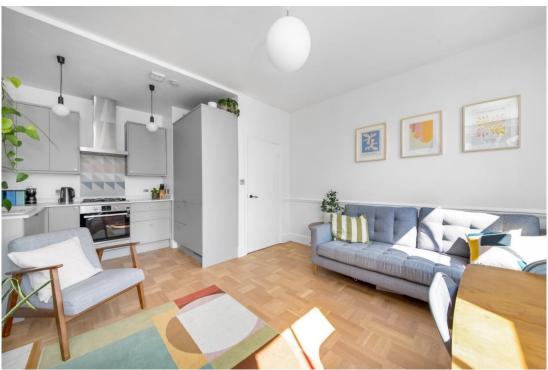

### In detail

A beautifully presented bright and spacious first floor Victorian conversion for sale on the sought after Vancouver Road.

This stunning south facing property with views across allotments has been recently renovated by an architect and comprises a spacious open plan kitchen/living room, modern bathroom suite and two double bedrooms. Further benefits include new fitted kitchen, new bathroom, new carpets, oak wood flooring, high ceilings, period style fireplace, traditional style column radiators, double glazed sash windows, fitted cupboards, plenty of storage and so much more.