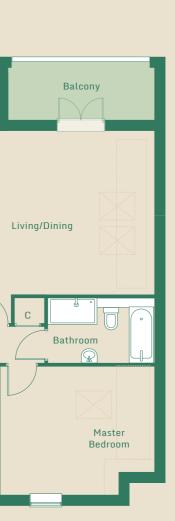

## **APARTMENT ONE**

20

ATHENA HOUSE - FLOORPLANS & SPECIFICATION

2 BEDROOM // Ground Floor 724 sqft // 67.30m<sup>2</sup> 2 BEDROOM // Ground Floor 727 sqft // 67.54m<sup>2</sup>

\*DISCLAIMER : Floor plans are intended to give a general indication of the proposed layout only.

\*DISCLAIMER : Floor plans are intended to give a general indication of the proposed layout only.

Hall