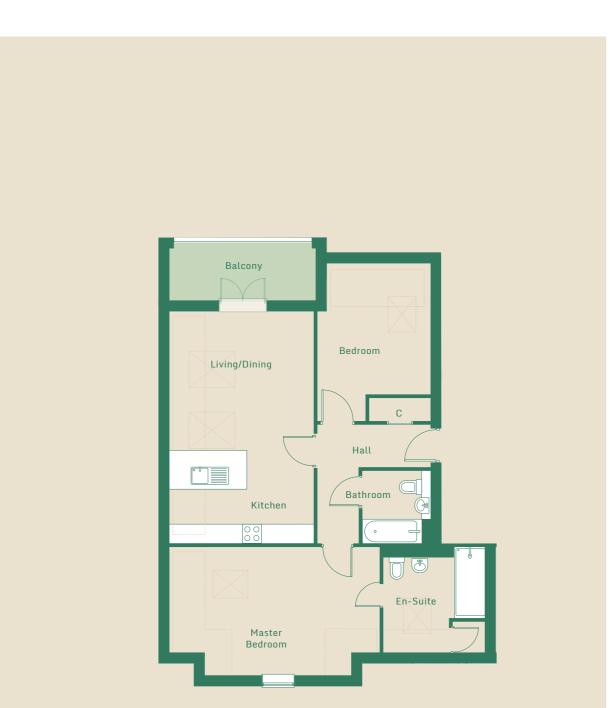

s are intended to give a general indication of the proposed layout only.

\*DISCLAIMER : Floor plans are intended to give a general indication of the proposed layout only.

# APARTMENT FOUR

23

## **APARTMENT FIVE**

24

ATHENA HOUSE - FLOORPLANS & SPECIFICATION

2 BEDROOM // First Floor 695 sqft // 64.59m<sup>2</sup> 2 BEDROOM // Second Floor 834 sqft // 77.51m<sup>2</sup>

Kitchen

Hall

Bedroom



\*DISCLAIMER : Floor plans are intended to give a general indication of the proposed layout only.

\*DISCLAIMER : Floor plans are intended to give a general indication of the proposed layout only.

# APARTMENT SIX

25

ATHENA HOUSE - FLOORPLANS & SPECIFICATION



#### **APARTMENT SEVEN**

26

ATHENA HOUSE - FLOORPLANS & SPECIFICATION

2 BEDROOM // Second Floor 919 sqft // 85.36m<sup>2</sup>



\*DISCLAIMER : Floor plans are intended to give a general indication of the proposed layout only.

#### SPECIFICATION<sup>\*</sup> THE DETAILS

#### **GENERAL FEATURES**

- 10 year new build warranty through Premier Guarantee
- Help to buy registered
- Video entry system
- security alarms in every apartment
- Private Amenity space for every apartment Gardens for ground floor flats, balconies for other apartments. All with external lighting
- Allocated off-street Car parking space for each
- apartment
- Electric vehicle charging points
- Secure Bike storage

#### **KITCHENS**

manufacturer's 25 year

- Modern handleless soft close units
- Quartz worktops with drainage grooves and upstands.

• Integrated extractor Dishwasher • Washer/dryer

Oven

USB socket charging points in kitchen

####