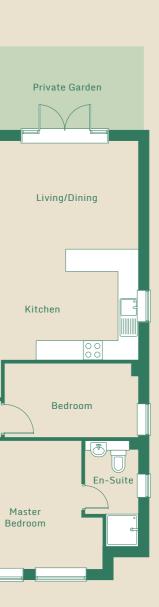

## **APARTMENT ONE**

20

ATHENA HOUSE - FLOORPLANS & SPECIFICATION

2 BEDROOM // Ground Floor 724 sqft // 67.30m<sup>2</sup> 2 BEDROOM // Ground Floor 727 sqft // 67.54m<sup>2</sup>

\*DISCLAIMER : Floor plans are intended to give a general indication of the proposed layout only.

\*DISCLAIMER : Floor plans are intended to give a general indication of the proposed layout only.

Hall