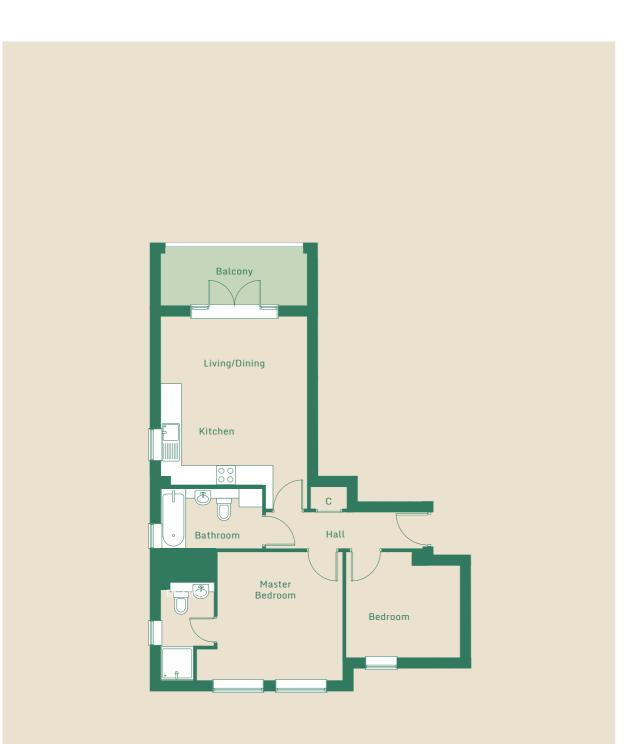

#### **APARTMENT SEVEN**

26

ATHENA HOUSE - FLOORPLANS & SPECIFICATION

2 BEDROOM // Second Floor 919 sqft // 85.36m<sup>2</sup>

\*DISCLAIMER : Floor plans are intended to give a general indication of the proposed layout only.