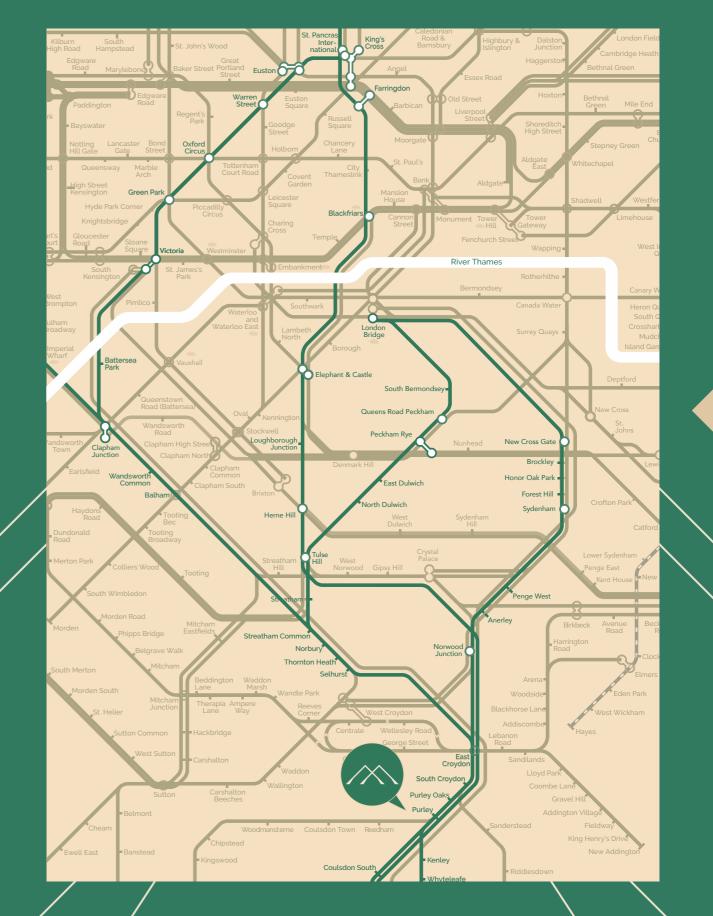

# **TRANSPORT LINKS**

PURLEY & CROYDON

#### PURLEY

#### TRAIN STATION

- 🏌 15 minute walk
- 📄 8 minutes via bus (455 route, bus every 20 mins)
- 📄 10 minutes via bus (289
- route, bus every 12 mins)
- 💰 5 minute cycle
- 🚍 Gatwick Airport (direct 25 mins).

#### PURLEY OAKS TRAIN STATION

- 🏌 15 minute walk
- of 5 minute cycle
  - 🛱 London Bridge 26 minutes
    - via Thameslink

FROM PURLEY:

Ӓ London Blackfriars - 33 minutes

DIRECT CONNECTIONS

minutes via Southern Rail

🚑 London Victoria - 24

# Farringdon - 38 minutes via Thameslink

#### **TRANSPORT LINKS** PURLEY & CROYDON