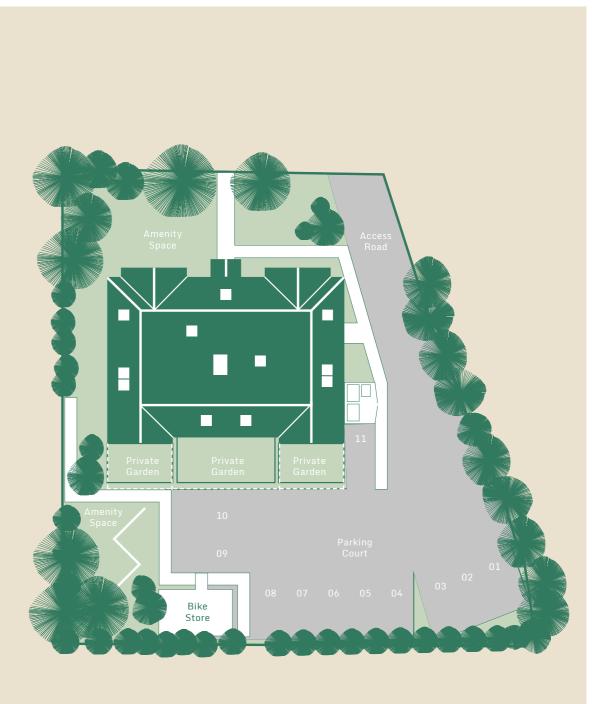

#### **BLOCK PLANS** ATHENA HOUSE

19

#### **GENERAL FEATURES**

- 10 year new build warranty through Premier Guarantee
- Help to buy registered
- Video entry system
- security alarms in every apartment
- Private Amenity space for every apartment Gardens for ground floor flats, balconies for other apartments. All with external lighting
- Allocated off-street Car parking space for each
- apartment
- Electric vehicle charging points
- Secure Bike storage