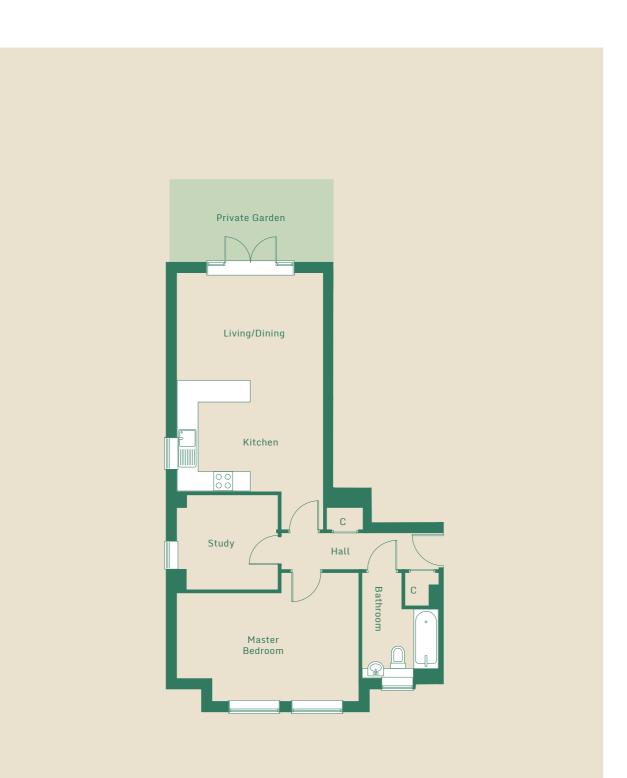

## **APARTMENT ONE**

20

ATHENA HOUSE - FLOORPLANS & SPECIFICATION

2 BEDROOM // Ground Floor 724 sqft // 67.30m<sup>2</sup> 2 BEDROOM // Ground Floor 727 sqft // 67.54m<sup>2</sup>

\*DISCLAIMER : Floor plans are intended to give a general indication of the proposed layout only.

\*DISCLAIMER : Floor plans are intended to give a general indication of the proposed layout only.

Hall