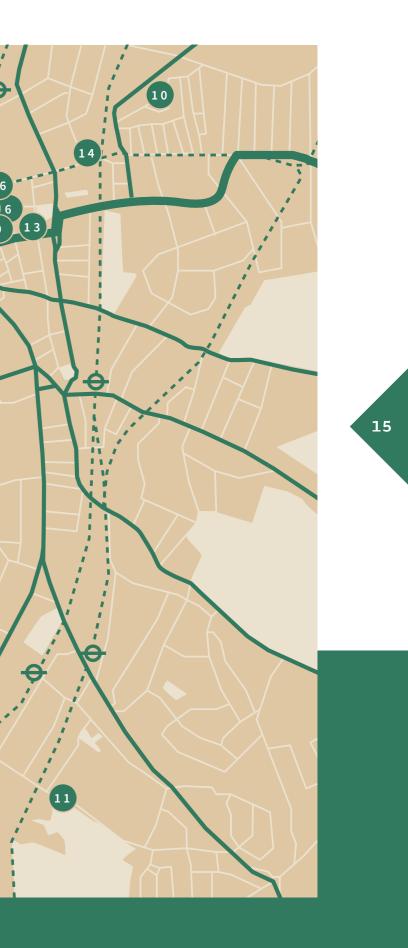

#### LANDMARKS PURLEY & CROYDON

 $\bullet$ 

11

OVERGROUND PLACES OF INTEREST

ATHENA

## RESTAURANTS

- 1. DAN THAI (PURLEY)
- 2. LOCOS ARGENTINE STEAKHOUSE (PURLEY)
- 3. LAS FUENTES (SPANISH) (PURLEY)

## CAFE'S & COFFEE SHOPS

- 4. O FAROL (PURLEY)
- 5. LUPITA COFFEE HOUSE (PURLEY)
- 6. THE LUDOQUIST (CROYDON)

### PUBS & BARS

- 7. JOLLY FARMERS (PURLEY)
- 8. FOXLEY HATCH (PURLEY)
- 9. THE SPREAD EAGLE (CROYDON)
- 10. THE OVAL TAVERN (CROYDON)

#### ENTERTAINMENT

- 11. GOLF X3 GOLF COURSES IN THE AREA (PURLEY DOWNS, COULSDON MANOR, WOODCOTE PARK)
- 12. VUE CINEMA (PURLEY)
- 13. DAVID LEAN CINEMA (CROYDON)
- 14. BOXPARK (CROYDON)
- 15. SURREY STREET MARKET (CROYDON)
- 16. MATTHEW'S YARD (CROYDON)