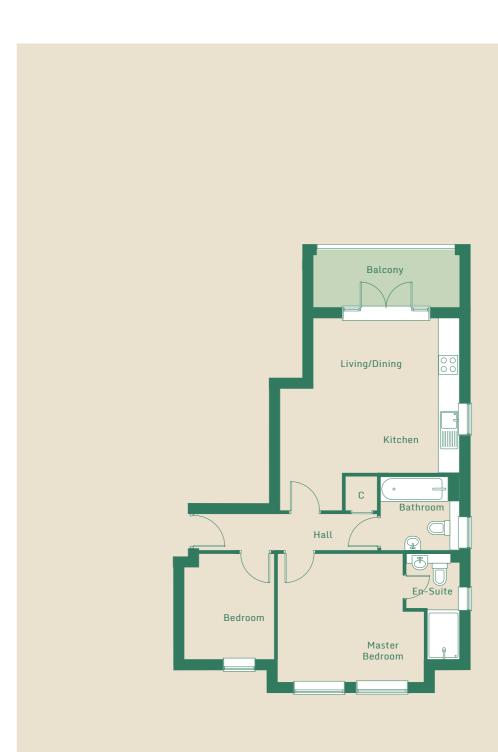

## **APARTMENT FIVE**

24

ATHENA HOUSE - FLOORPLANS & SPECIFICATION

2 BEDROOM // First Floor 695 sqft // 64.59m<sup>2</sup> 2 BEDROOM // Second Floor 834 sqft // 77.51m<sup>2</sup>

Kitchen

Hall

Bedroom

\*DISCLAIMER : Floor plans are intended to give a general indication of the proposed layout only.

\*DISCLAIMER : Floor plans are intended to give a general indication of the proposed layout only.