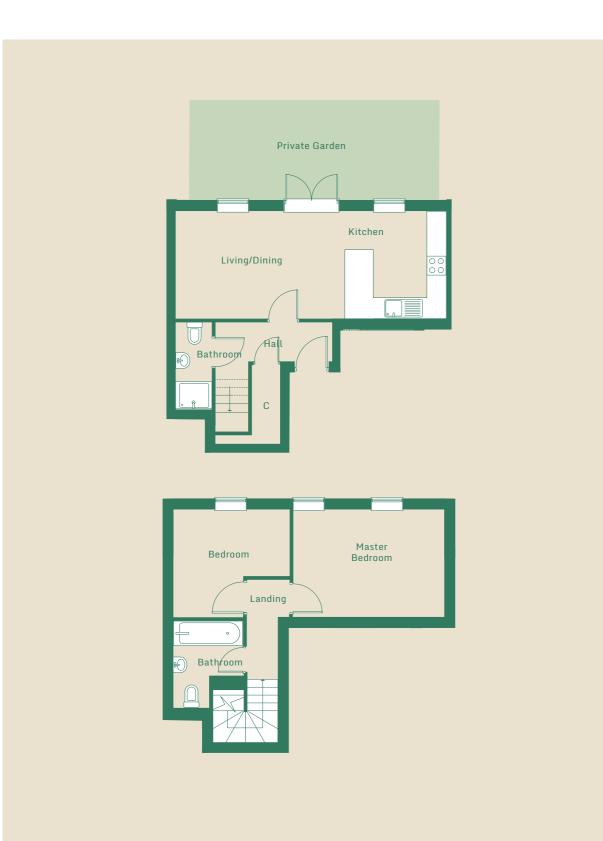

# APARTMENT THREE

22

ATHENA HOUSE - FLOORPLANS & SPECIFICATION

2 BEDROOM // Ground & First Floor 756 sqft // 70.25m<sup>2</sup> 2 BEDROOM // First Floor 683 sqft // 63.48m<sup>2</sup>

ATHENA HOUSE - FLOORPLANS & SPECIFICATION

\*DISCLAIMER : Floor plans are intended to give a general indication of the proposed layout only.

\*DISCLAIMER : Floor plans are intended to give a general indication of the proposed layout only.