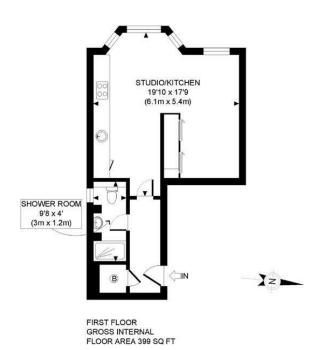

### **Key points:**

- Large studio apartment
- First floor
- 399 SQ.FT / 37 SQ.M
- Beautifully designed

#### Acton

sales@astonrowe.co.uk

103 Churchfield Road, Acton, London, W3 6AH

020 8992 3600

APPROX. GROSS INTERNAL FLOOR AREA: 399 SQ FT/ 37 SQM

## PROPERTY PHOTO PLANS COUK

This plan is for illustrative purposes only and should be used as such by any prospective client.

Whilst every attempt has been made to ensure the accuracy of the Floor Plan contained here, measurements of the doors, windows, rooms and any other items are approximate and no responsibility is taken for any errors, omissions, or misstatement.

The services, systems and appliances shown have not been tested and no guarantee as to the operability or efficiency can be given.

Price £335,000

Chatsworth Gardens, London W3 9LP

A cleverly designed studio apartment, on the first floor of this attractive period building in Acton.

Forming part of a luxury new development in an imposing, semi-detached building, this apartment is offered as part of a collection of five recently converted properties.

Ideal for a first time buyer or buy to let investor, this first floor property boasts an impressive open plan kitchen/reception/bedroom and a modern shower room.