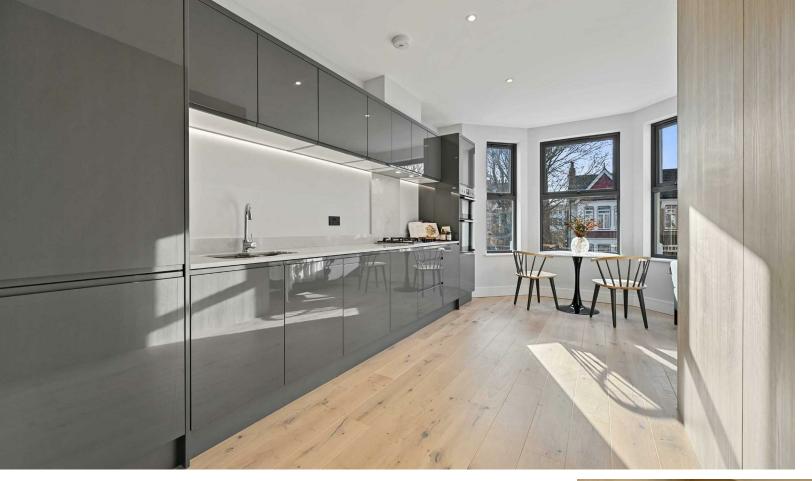

#### Kitcher

- \*Handle less kitchen finished in gloss lava
- \*20mm quartz worktops finished in Bianco Carrara
- \*Zanussi double oven and gas hob
- \*AEG fridge/freezer and Zanussi island hood
- \*Standard size dishwasher
- \*Stainless steel 1.5 sink with chrome mixer tap

Heating, electrical and lighting:

- \*Under floor heating throughout with room thermostats
- \*LED lights under the kitchen cupboards