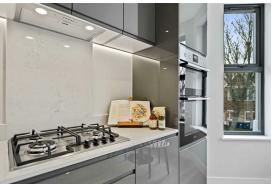

#### Kitcher

- \*Handle less kitchen finished in gloss lava
- \*20mm quartz worktops finished in Bianco Carrara
- \*Zanussi double oven and gas hob
- \*AEG fridge/freezer and Zanussi island hood
- \*Standard size dishwasher
- \*Stainless steel 1.5 sink with chrome mixer tap