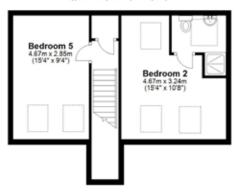

6 Copper Beech Avenue

Situated in a gated development of just 13 properties is this superbly presented five bedroom detached family home located conveniently for both local amenities and commuters. In brief the accommodation on the ground floor offers a large open plan lounge/kitchen/living area, study/playroom and cloakroom. On the first floor there are three bedrooms, en-suite and dressing area to master, two further good size bedrooms and a family bathroom. On the second floor there are two further bedrooms and an additional en-suite shower room. Externally the property benefits from both front and rear gardens, ample driveway parking and an oversized single garage.

































































Second Floor

Approx. 39.3 sq. metres (423.5 sq. feet)



#### Ground Floor

Approx. 63.6 sq. metres (684.7 sq. feet)



#### First Floor

Approx. 63.8 sq. metres (687.1 sq. feet)



#### Outbuilding

Approx. 21.1 sq. metres (226.8 sq. feet)



#### Council Tax Band F



#### Total area: approx. 187.9 sq. metres (2022.1 sq. feet)

FOR ILLUSTRATIVE PURPOSES ONLY, NOT TO SCALE

Whilst every attempt has been made to ensure the accuracy of the floor plan shown, all measurements, positioning, fistures, features, fittings and any other data shown are an approximate interpretation for illustrative purposes only and are not to scale. No responsibility is taken for any error, omission, miss-statement or use of data shown.

Property marketing provided by www.matthewkyle.co.uk

Agents notes: All measurements are approximate and for general guidance only a