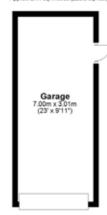

commuters. In brief the accommodation on the ground floor offers a large open plan lounge/kitchen/living area, study/playroom and cloakroom. On the first floor there are three bedrooms, en-suite and dressing area to master, two further good size bedrooms and a family bathroom. On the second floor there are two further bedrooms and an additional en-suite shower room. Externally the property benefits from both front and rear gardens, ample driveway parking and an oversized single garage.

































































Second Floor

Approx. 39.3 sq. metres (423.5 sq. feet)



#### Ground Floor

Approx. 63.6 sq. metres (684.7 sq. feet)



#### First Floor

Approx. 63.8 sq. metres (687.1 sq. feet)



#### Outbuilding

Approx. 21.1 sq. metres (226.8 sq. feet)



#### Council Tax Band F



#### Total area: approx. 187.9 sq. metres (2022.1 sq. feet)

FOR ILLUSTRATIVE PURPOSES ONLY, NOT TO SCALE

Whilst every attempt has been made to ensure the accuracy of the floor plan shown, all measurements, positioning, fistures, features, fittings and any other data shown are an approximate interpretation for illustrative purposes only and are not to scale. No responsibility is taken for any error, omission, miss-statement or use of data shown.

Property marketing provided by www.matthewkyle.co.uk

Agents notes: All measurements are approximate and for general guidance only and whilst every attempt has been made to ensure accuracy, they must not be relied on. The fixtures, fittings and appliances referred to have not been tested and therefore no guarantee can