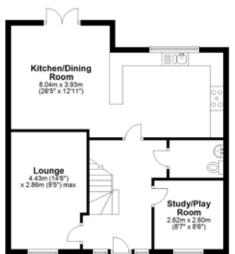

13 properties is this superbly presented five bedroom detached family home located conveniently for both local amenities and commuters. In brief the accommodation on the ground floor offers a large open plan lounge/kitchen/living area, study/playroom and cloakroom. On the first floor there are three bedrooms, en-suite and dressing area to master, two further good size bedrooms and a family bathroom. On the second floor there are two further bedrooms and an additional en-suite shower room. Externally the property benefits from both front and rear gardens, ample driveway parking and an oversized single garage.

































































Second Floor

Approx. 39.3 sq. metres (423.5 sq. feet)



#### Ground Floor

Approx. 63.6 sq. metres (684.7 sq. feet)



#### First Floor

Approx. 63.8 sq. metres (687.1 sq. feet)



#### Outbuilding

Approx. 21.1 sq. metres (226.8 sq. feet)



#### Council Tax Band F



#### Total area: approx. 187.9 sq. metres (2022.1 sq. feet)

FOR ILLUSTRATIVE PURPOSES ONLY, NOT TO SCALE

Whilst every attempt has been made to ensure the accuracy of the floor plan shown, all measurements, positioning, fistures, features, fittings and any other data shown are an approximate interpretation for illustrative purposes only and are not to scale. No responsibility is taken for any error, omission, miss-statement or use of data shown.

Property marketing provided by www.matthewkyle.co.uk

Agents notes: All measurements are approximate and for general guidance only and whilst every attempt has been made to ensure accuracy, they