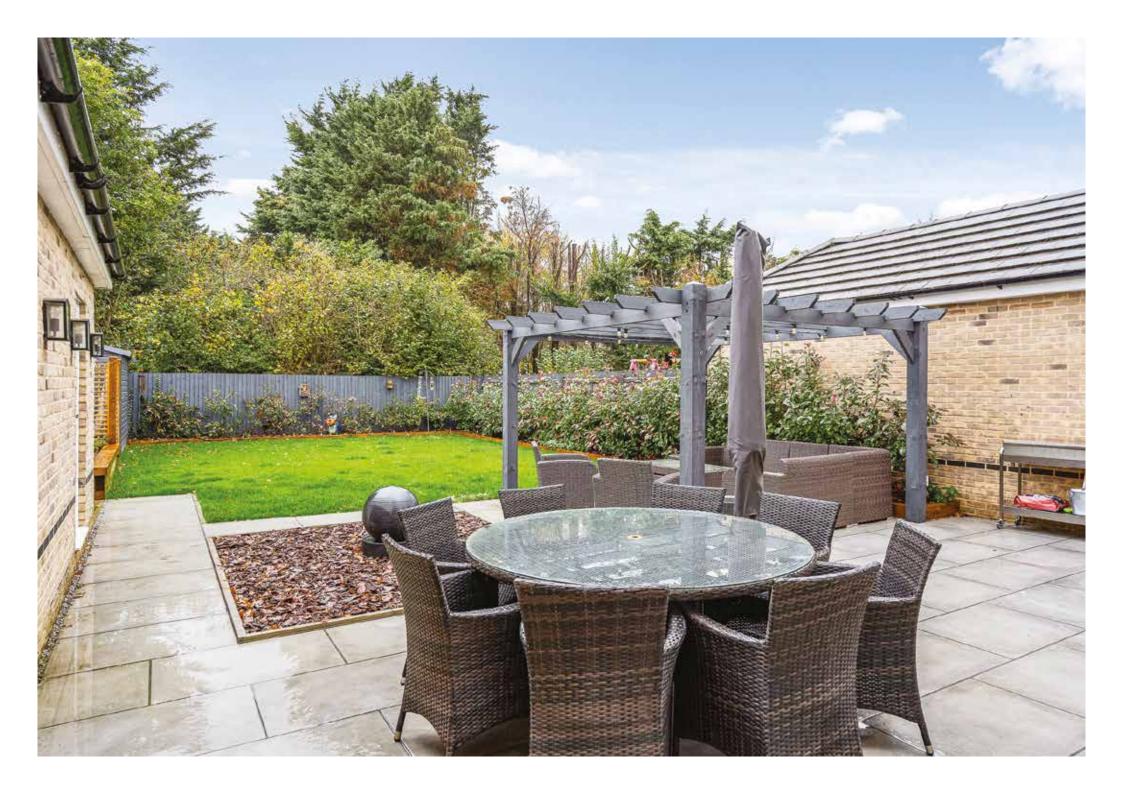

## 6 Copper Beech Avenue

Situated in a gated development of just 13 properties is this superbly presented five bedroom detached family home located conveniently for both local amenities and commuters. In brief the accommodation on the ground floor offers a large open plan lounge/kitchen/living area, study/playroom and cloakroom. On the first floor there are three bedrooms, en-suite and dressing area to master, two further good size bedrooms and a family bathroom. On the second floor there are two further bedrooms and an additional en-suite shower room. Externally the property benefits from both front and rear gardens, ample driveway parking and an oversized single garage.