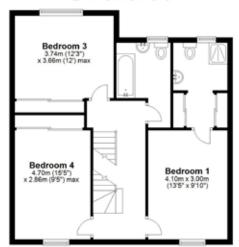

family home located conveniently for both local amenities and commuters. In brief the accommodation on the ground floor offers a large open plan lounge/kitchen/living area, study/playroom and cloakroom. On the first floor there are three bedrooms, en-suite and dressing area to master, two further good size bedrooms and a family bathroom. On the second floor there are two further bedrooms and an additional en-suite shower room. Externally the property benefits from both front and rear gardens, ample driveway parking and an oversized single garage.

































































Second Floor

Approx. 39.3 sq. metres (423.5 sq. feet)



#### Ground Floor

Approx. 63.6 sq. metres (684.7 sq. feet)



#### First Floor

Approx. 63.8 sq. metres (687.1 sq. feet)



#### Outbuilding

Approx. 21.1 sq. metres (226.8 sq. feet)



#### Council Tax Band F



#### Total area: approx. 187.9 sq. metres (2022.1 sq. feet)

FOR ILLUSTRATIVE PURPOSES ONLY, NOT TO SCALE

Whilst every attempt has been made to ensure the accuracy of the floor plan shown, all measurements, positioning, fistures, features, fittings and any other data shown are an approximate interpretation for illustrative purposes only and are not to scale. No responsibility is taken for any error, omission, miss-statement or use of data shown.

Property marketing provided by www.matthewkyle.co.uk

Agents notes: All measurements are approximate and for general guidance only and whilst every attempt has been made to ensure accuracy, they must not be relied on. The fixtures, fittings and appliances r