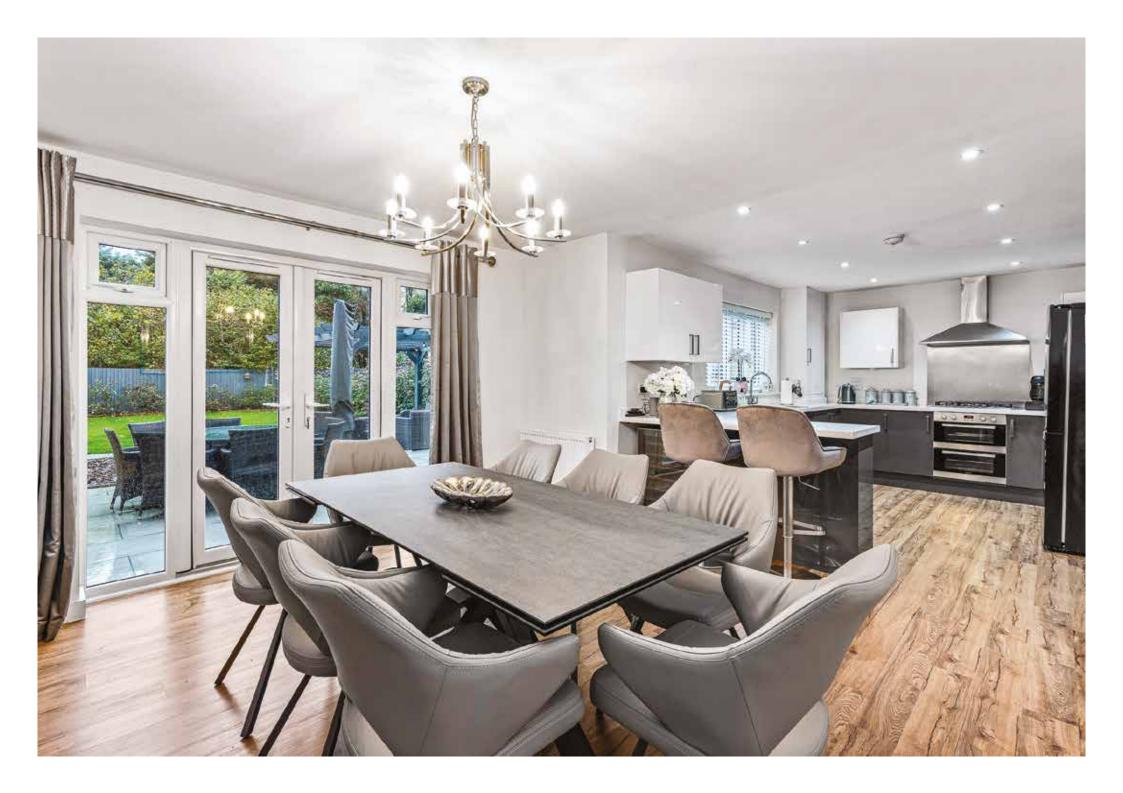

## 6 Copper Beech Avenue

Situated in a gated development of just 13 properties is this superbly presented five bedroom detached family home located conveniently for both local amenities and commuters. In brief the accommodation on the ground floor offers a large open plan lounge/kitchen/living area, study/playroom and cloakroom. On the first floor there are three bedrooms, en-suite and dressing area to master, two further good size bedrooms and a family bathroom. On the second floor there are two further bedrooms and an additional en-suite shower room. Externally the property benefits from both front and rear gardens, ample driveway parking and an oversized single garage.