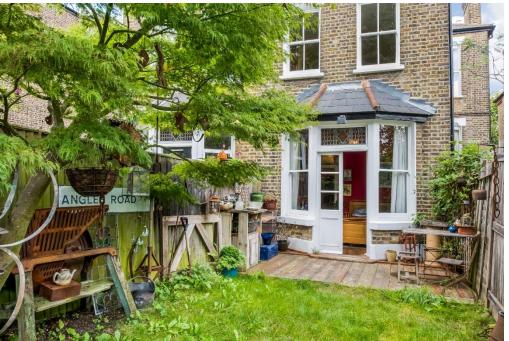

## In detail

Charming and spacious Victorian conversion on the upper-ground floor of this striking building in the heart of the Telegraph Hill conservation area with direct access to a private garden.

Boasting over 715 Sq Ft of internal space including a period-rich  $14 \times 13$  ft kitchen reception and a spacious  $11 \times 10$  ft master bedroom which leads onto the mature 38-foot private garden. The property has been tastefully maintained by the current owners with its original floorboards, feature fireplace and ornate ceiling coving; but could benefit from some modernisation in places.