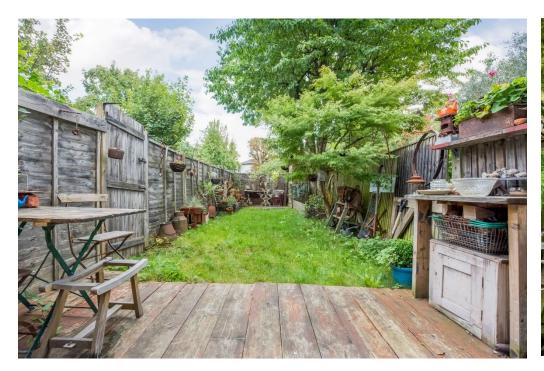

## In detail

Charming and spacious Victorian conversion on the upper-ground floor of this striking building in the heart of the Telegraph Hill conservation area with direct access to a private garden.

Boasting over 715 Sq Ft of internal space including a period-rich  $14 \times 13$  ft kitchen reception and a spacious  $11 \times 10$  ft master bedroom which leads onto the mature 38-foot private garden. The property has been tastefully maintained by the current owners with its original floorboards, feature fireplace and ornate ceiling coving; but could benefit from some modernisation in places.