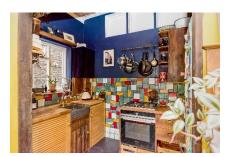

## In detail

Charming and spacious Victorian conversion on the upper-ground floor of this striking building in the heart of the Telegraph Hill conservation area with direct access to a private garden.

Boasting over 715 Sq Ft of internal space including a period-rich  $14 \times 13$  ft kitchen reception and a spacious  $11 \times 10$  ft master bedroom which leads onto the mature 38-foot private garden. The property has been tastefully maintained by the current owners with its original floorboards, feature fireplace and ornate ceiling coving; but could benefit from some modernisation in places.