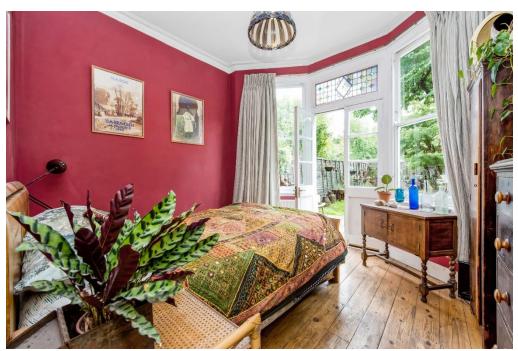

## In detail

Charming and spacious Victorian conversion on the upper-ground floor of this striking building in the heart of the Telegraph Hill conservation area with direct access to a private garden.

Boasting over 715 Sq Ft of internal space including a period-rich  $14 \times 13$  ft kitchen reception and a spacious  $11 \times 10$  ft master bedroom which leads onto the mature 38-foot private garden. The property has been tastefully maintained by the current owners with its original floorboards, feature fireplace and ornate ceiling coving; but could benefit from some modernisation in places.