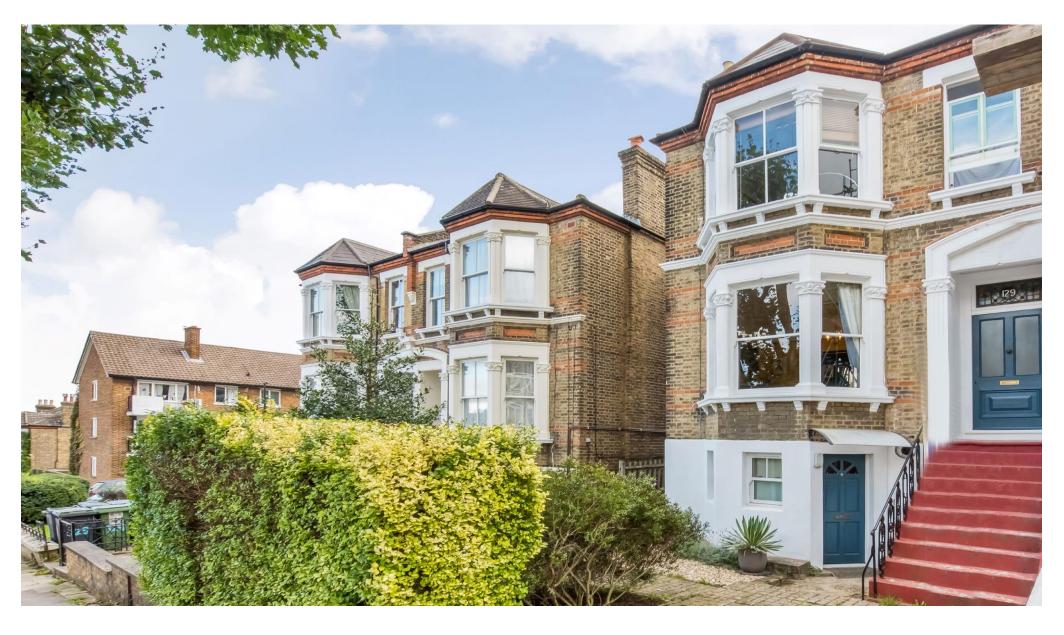

## In detail

Charming and spacious Victorian conversion on the upper-ground floor of this striking building in the heart of the Telegraph Hill conservation area with direct access to a private garden.

Boasting over 715 Sq Ft of internal space including a period-rich  $14 \times 13$  ft kitchen reception and a spacious  $11 \times 10$  ft master bedroom which leads onto the mature 38-foot private garden. The property has been tastefully maintained by the current owners with its original floorboards, feature fireplace and ornate ceiling coving; but could benefit from some modernisation in places.

### **Jerningham Road SE14**