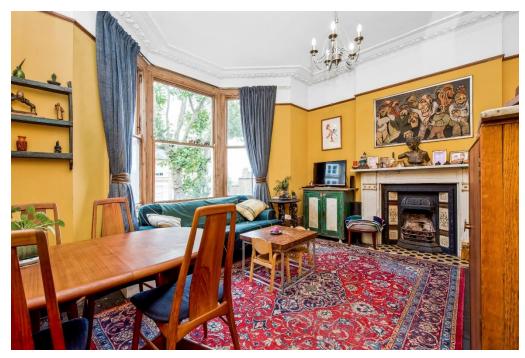

## In detail

Charming and spacious Victorian conversion on the upper-ground floor of this striking building in the heart of the Telegraph Hill conservation area with direct access to a private garden.

Boasting over 715 Sq Ft of internal space including a period-rich  $14 \times 13$  ft kitchen reception and a spacious  $11 \times 10$  ft master bedroom which leads onto the mature 38-foot private garden. The property has been tastefully maintained by the current owners with its original floorboards, feature fireplace and ornate ceiling coving; but could benefit from some modernisation in places.