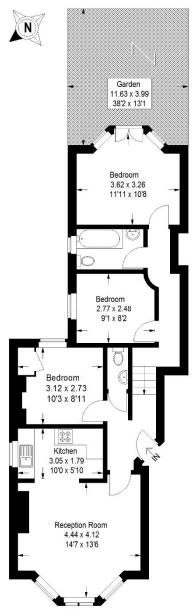

### **Jerningham Road SE14**

#### Approximate Gross Internal Area 66.5 sq m / 716 sq ft

Copyright www.pedderproperty.com © 2021
These plans are for representation purposes only as defined by RICS - Code of Measuring Practice.
Not drawn to Scale. Windows and door openings are approximate. Please check all dimensions, shapes and compass bearings before making any decisions reliant upon them.