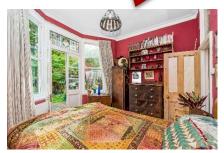

## In detail

Charming and spacious Victorian conversion on the upper-ground floor of this striking building in the heart of the Telegraph Hill conservation area with direct access to a private garden.

Boasting over 715 Sq Ft of internal space including a period-rich  $14 \times 13$  ft kitchen reception and a spacious  $11 \times 10$  ft master bedroom which leads onto the mature 38-foot private garden. The property has been tastefully maintained by the current owners with its original floorboards, feature fireplace and ornate ceiling coving; but could benefit from some modernisation in places.