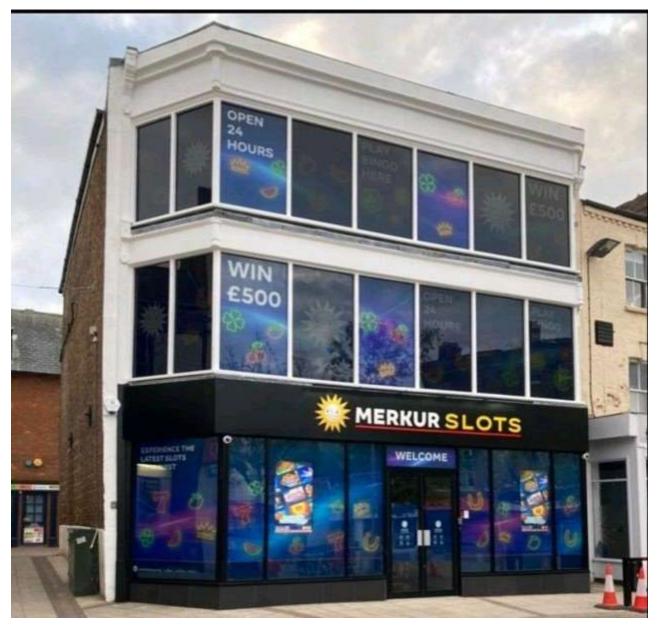

## **Fully Let Retail Investment For Sale**

- Prominent Shop Unit on Basement, Ground, First & Second Floors
- Busy retail location
- 100% Let to Merkur Slots UK Ltd on new 15-year lease

- Fully refurbished
- Nearby occupiers include WH Smith, Costa Coffee & Boots
- Vat NOT Payable

## Description

The property is prominently located on the Market Place in the heart of the Wisbech town centre. The entrance to the Horsefair Shopping Centre is nearby which offers a wide range of retail outlets plus parking for circa 400 cars with 3 hours free parking.

The property comprises an end of terrace retail unit arranged on basement, ground, first & second floors.

Nearby retailers on Market Place include a variety of national and regional occupiers including WH Smith, Costa Coffee, British Red Cross & Boots, amongst others.

## **Tenancy Information**

The property is let to adult gaming / amusement giant Merkur Slots UK Limited on a new 15-year lease from May 2022 with 5 yearly rent reviews to open market rent with a tenant only option to break every 5-years. The current passing rent is £35,000 pax.