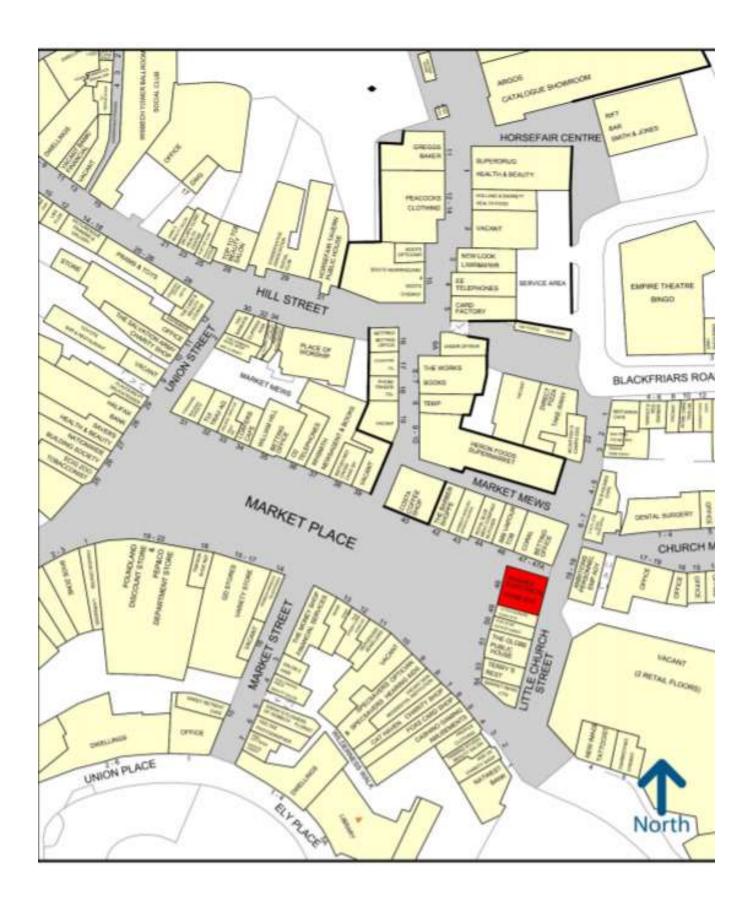

## Description

The property is prominently located on the Market Place in the heart of the Wisbech town centre. The entrance to the Horsefair Shopping Centre is nearby which offers a wide range of retail outlets plus parking for circa 400 cars with 3 hours free parking.

The property comprises an end of terrace retail unit arranged on basement, ground, first & second floors.

Nearby retailers on Market Place include a variety of national and regional occupiers including WH Smith, Costa Coffee, British Red Cross & Boots, amongst others.