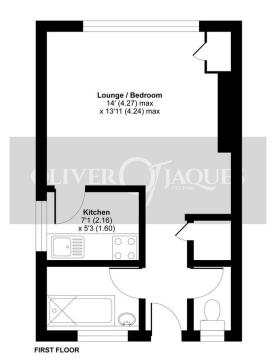

## Southwark Park Road, London, SE16

Total = 317 sq ft / 29.45 sq m For identification only - Not to scale