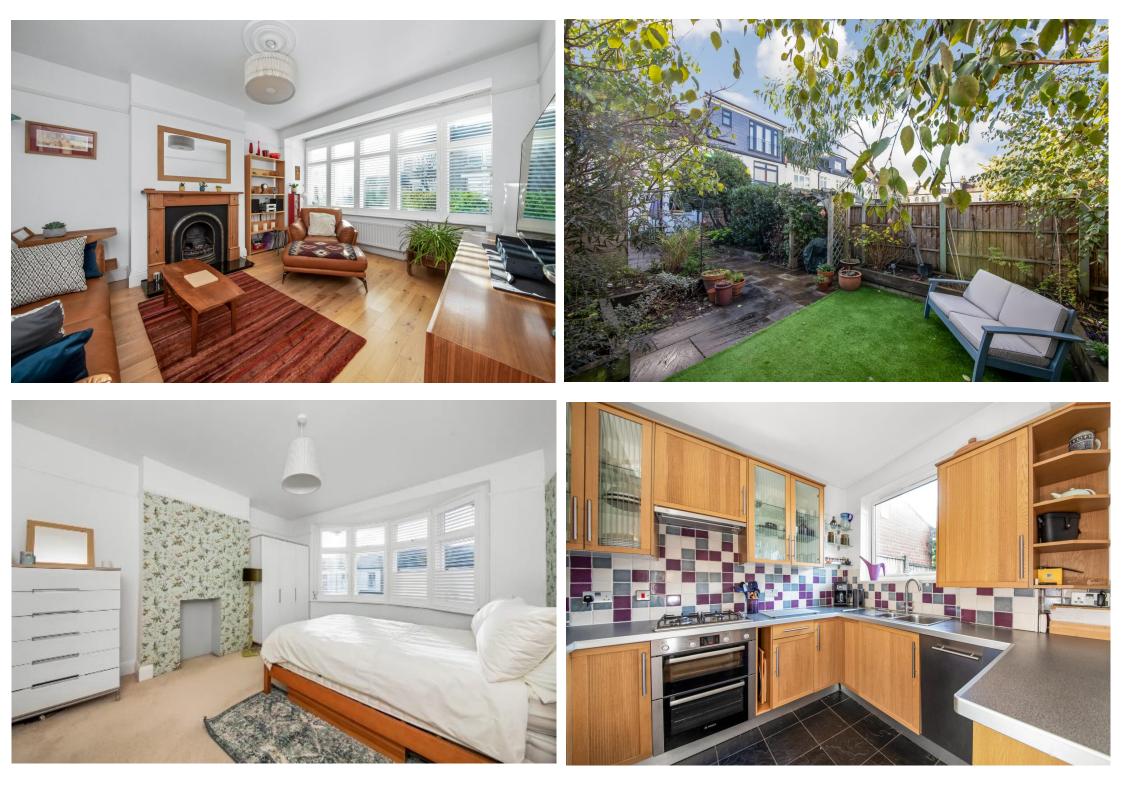

## In detail

A very well presented three bedroom mid-terrace house for sale in the heart of Forest Hill with a beautiful landscaped private garden offered chain free.

This wonderful property comprises a spacious front reception room, three bedrooms, a neutral modern bathroom suite, separate kitchen/dining room which leads directly onto a beautiful rear garden.

Further benefits include underfloor heating in the kitchen and bathroom, double glazing windows, a gas fireplace, wooden shutters, a spacious hallway, plenty of storage, gas central heating, potential to extend and convert into the loft (STPP), an abundance of natural light and so much more.