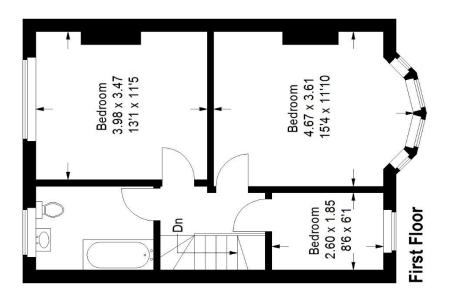

## Cibbers Road, SE23

Approximate Gross Internal Area Ground Floor = 49.2 sq m / 530 sq ft First Floor = 46.2 sq m / 497 sq ft Total = 95.4 sq m / 1027 sq ft

Copyright www.pedderproperty.com © 2022 These plans are for representation purposes only as defined by RICS - Code of Measuring Practice. Not drawn to Scale. Windows and door openings are approximate. Please check all dimensions, shapes and compass bearings before making any decisions reliant upon them.