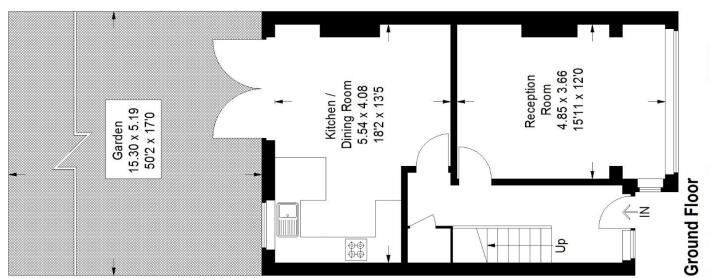

## Cibbers Road, SE23

Approximate Gross Internal Area Ground Floor = 49.2 sq m / 530 sq ft First Floor = 46.2 sq m / 497 sq ft Total = 95.4 sq m / 1027 sq ft

Copyright www.pedderproperty.com © 2022 These plans are for representation purposes only as defined by RICS - Code of Measuring Practice. Not drawn to Scale. Windows and door openings are approximate. Please check all dimensions, shapes and compass bearings before making any decisions reliant upon them.