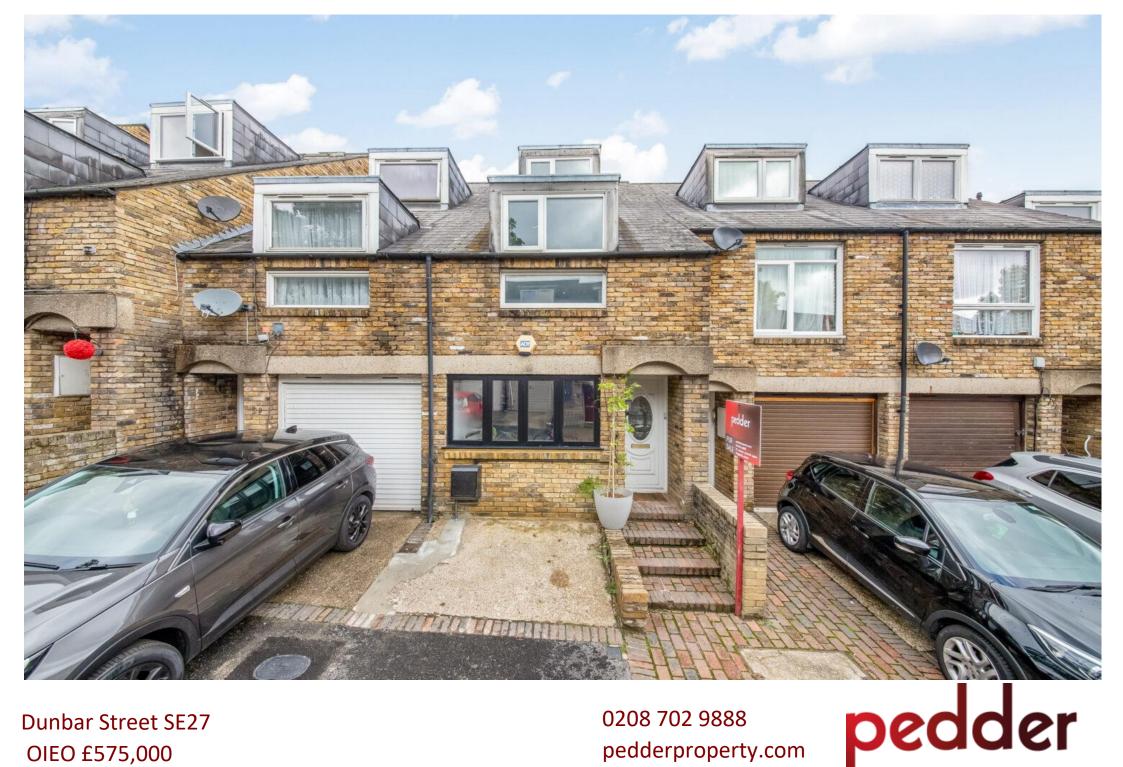

Dunbar Street SE27 OIEO £575,000

0208 702 9888 pedderproperty.com

## In general

- Four bedrooms
- Three storey townhouse
- Kitchen/diner
- Large 18 ft reception
- Cul de sac location
- Low maintenance garden
- Off-street parking
- EPC Rating: D

## In detail

Exciting opportunity to acquire this four bedroom townhouse with off-street parking in the heart of West Norwood.

Boasting four good size bedrooms on the first and second floor with a family bathroom. There is a large 21 Ft kitchen/dining room and 18ft reception room on the ground floor with a small conservatory extension leading onto a low maintenance garden.

This property is well presented throughout, this is ideal for a young family looking to be close to excellent transport links and good primary and secondary schools.

Set back from the main road in a cul-de-sac less than 200 metres from West Norwood station offering easy access into London Bridge (23 mins) and London Victoria (24 mins).