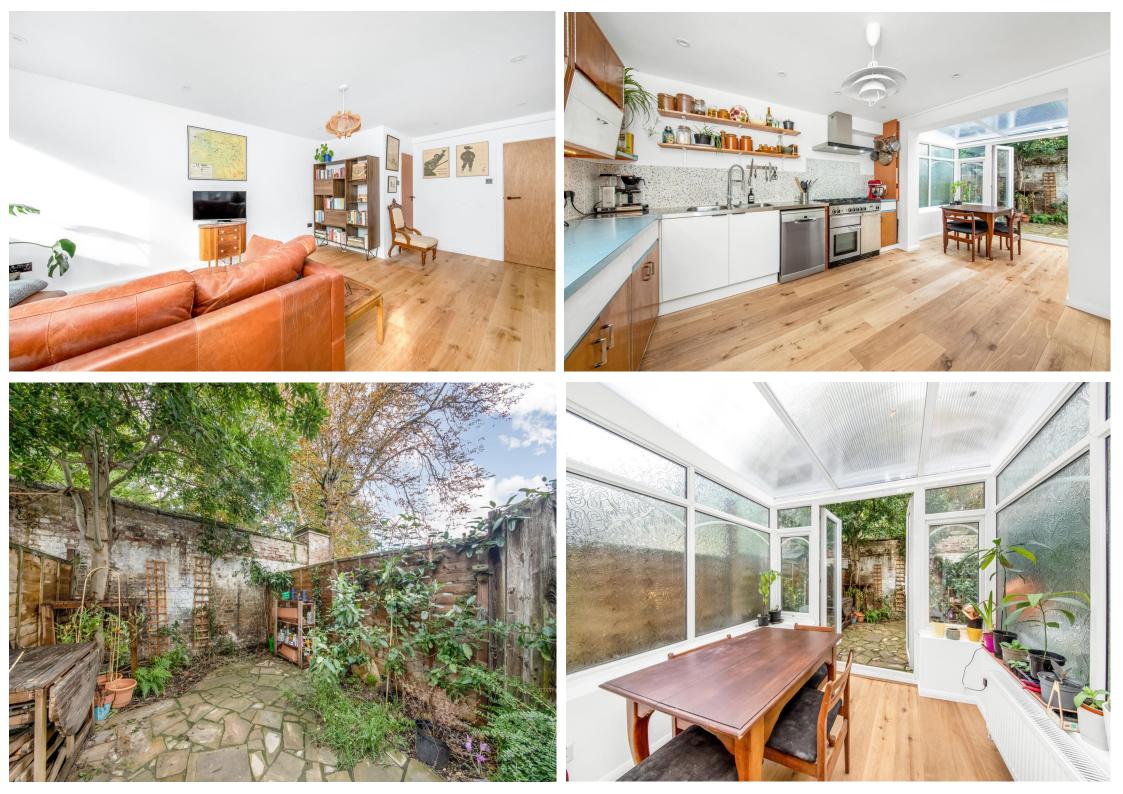

## In general

- Four bedrooms
- Three storey townhouse
- Kitchen/diner
- Large 18 ft reception
- Cul de sac location
- Low maintenance garden
- Off-street parking
- EPC Rating: D

## In detail

Exciting opportunity to acquire this four bedroom townhouse with off-street parking in the heart of West Norwood.

Boasting four good size bedrooms on the first and second floor with a family bathroom. There is a large 21 Ft kitchen/dining room and 18ft reception room on the ground floor with a small conservatory extension leading onto a low maintenance garden.

This property is well presented throughout, this is ideal for a young family looking to be close to excellent transport links and good primary and secondary schools.

Set back from the main road in a cul-de-sac less than 200 metres from West Norwood station offering easy access into London Bridge (23 mins) and London Victoria (24 mins).