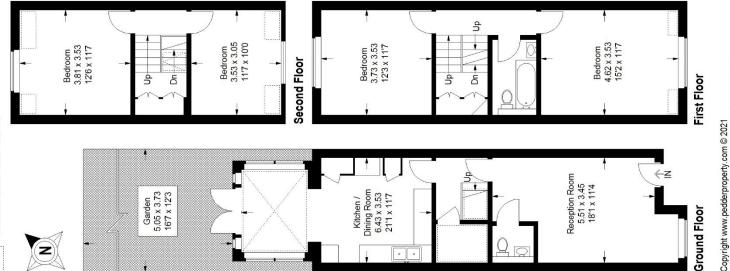

## **Dunbar Street SE27**

Approximate Gross Internal Area Ground Floor = 49.5 sq m / 533 sq ft First Floor = 43.0 sq m / 463 sq ft Second Floor = 31.4 sq m / 338 sq ft Total = 123.9 sq m / 1334 sq ft

= Reduced headroom below 1.5 m / 5'0

Copyright www.pedderproperty.com © 2021 These plans are for representation purposes only as defined by RICS - Code of Measuring Practice. Not drawn to Scale. Windows and door openings are approximate. Please check all dimensions, shapes and compass bearings before making any decisions reliant upon them.