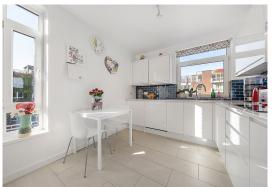

## Rosebank, Holyport Road

Fulham, London, SW6

Price Guide: £750,000

BEDROOM
3.54 x 4.60 m
1.54 x 4

Holyport Road, SW6
Approximate Gross Internal Area
103.86 SQ.M / 1118 SQ.FT

Located on the second floor of the tower in the iconic Rosebank Wharf riverside gated development, is this immaculate and beautifully presented apartment. Refurbished by our clients, no expense has been spared on high quality fixtures and fittings, including Bosch appliances in the kitchen, double glazing throughout and 'Aquastep' water proof flooring to the living area of the flat. There are also, partial views of the river Thames and the Wetlands conservation area beyond, from both the reception room and master bedroom. The master bedroom and good size second double bedroom both have built in cupboards and there is a well appointed bathroom and guest w/c. The contemporary kitchen breakfast room is fully fitted and dual aspect and there is a great sized terrace with under floor heating, plenty of built in storage and sliding doors that allow for all weather usage. There is also excellent storage in the hallway and heating and hot water are included in the service charge too. Furthermore, there is lift access to all floors and the apartment comes with a storage unit in the basement, a covered allocated off street car parking space, a share of freehold and a lease in excess of 900 years. Rosebank is ideally located for the excellent local amenities, including the Crabtree riverside gastro pub, The Michelin starred River Café, the bars and restaurants in the Fulham Reach riverside development, Bishops Park and the Thames Path, the Nuffield health club and is within walking distance to the excellent transport hub at Hammersmith Broadway (Piccadilly, District, Circle and Hammersmith & City lines).

Two double bedrooms | Large reception room | Kitchen | Bathroom & separate guest wc Lift to all floors | Storage unit in basement | Covered off street allocated parking Lease in excess of 900 years | No onward chain Share of Freehold | 1118 Sq. Ft (103.86 Sq. M)