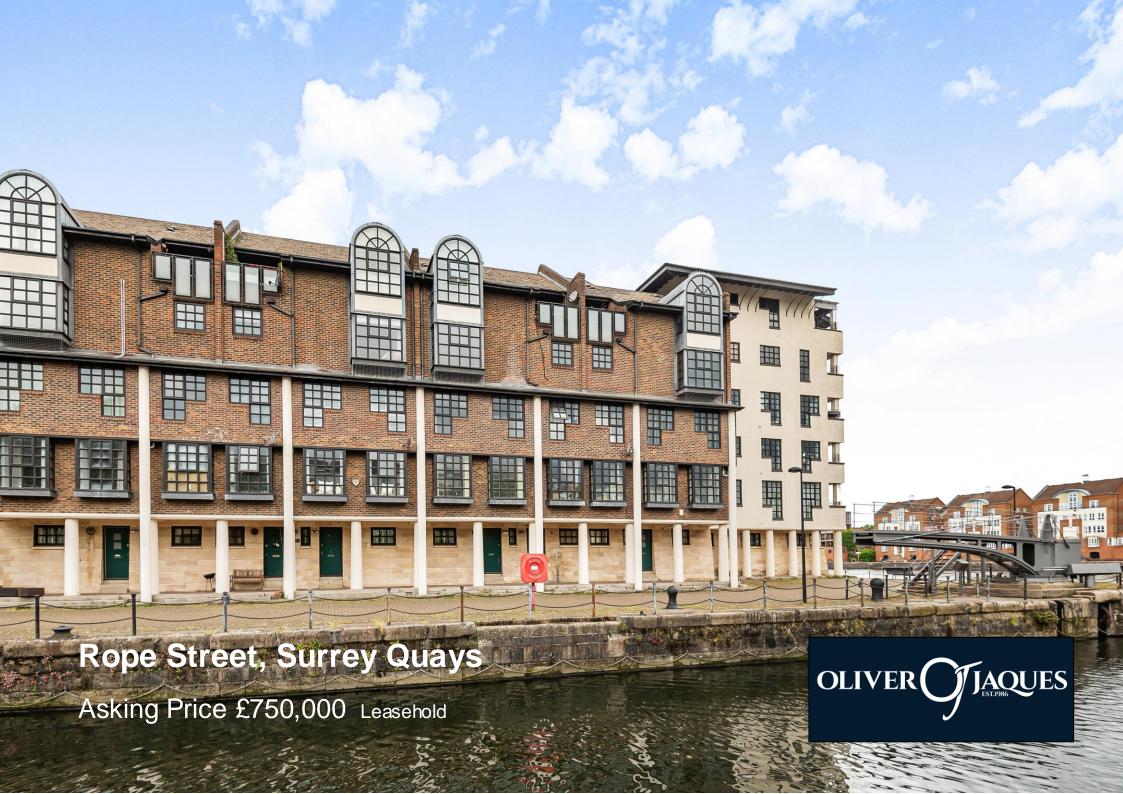

## Rope Street, Surrey Quays

Enjoying direct views across South Dock Marina from its prominent position at the top of a five storey building in the popular Swedish Quays development, this spacious split level penthouse apartment demands an early look. With its high ceilings and large windows adding to the spacious feeling and a roof terrace to provide outside space this executive home, within walking distance of two tube lines and the Thames Clipper is a home to relish. Proudly sat between Surrey Quays' largest remaining docks this property gives a real sense of the original ideal of guayside living.