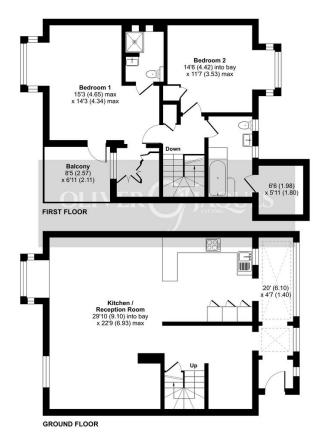

## Rope Street, London, SE16

Approximate Area = 1356 sq ft / 126 sq m
For identification only - Not to scale

Floor plan produced in accordance with RICS Property Measurement Standards incorp International Property Measurement Standards (IPMS2 Residential). © nichecom 2022 Produced for Chief Incorp. PET: 9654101