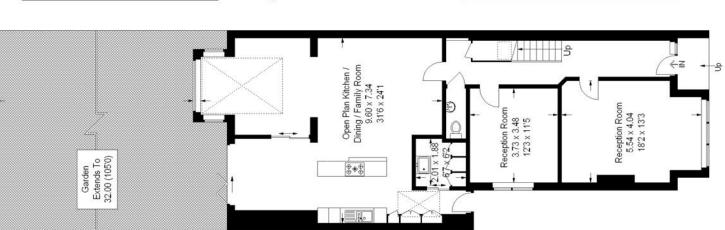

## Floorplan

## Burbage Road, SE24

Approximate Gross Internal Area Ground Floor = 120.1 sq m / 1293 sq ft First Floor = 74.9 sq m / 806 sq ft Second Floor = 45.4 sq m / 489 sq ft Total = 240.4 sq m / 2588 sq ft

Reduced headroom below 1.5 m / 5'0

ð

Bedroom 3.86 x 3.73 12'8 x 12'3 3

Bedroom 3.71 x 3.43 12'2 x 11'3

- -

Second Floor Bedroom 4.09 x 3.84 1.35 x 127 bedroom 5.54 x 376 1.82 x 124

Ground Floor

Copyright www.pedderproperty.com © 2017 These plans are for representation purposes only as defined by RICS - Code of Measuring Practice. Not to Scale