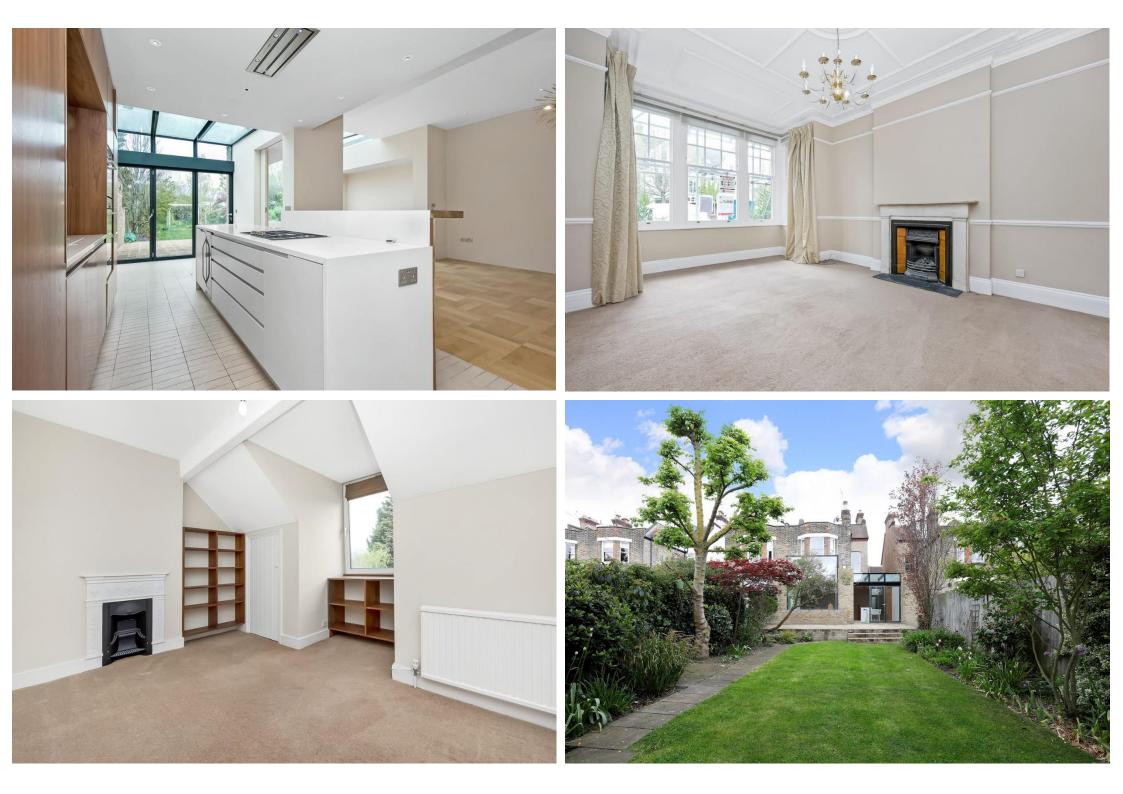

## In general

- An attractive three storey Victorian family house available to rent located in a most desirable residential road in close proximity to both Dulwich Village and Herne Hill.
- Spacious and very well presentation accommodation over three floors
- Five double bedrooms, three bathrooms (one en-suite)
- Spacious 31 ft kitchen/breakfast/family room
- Two further reception rooms
- Utility room, downstairs cloakroom, cellar
- Lovely mature 75ft rear garden
- Off-street parking

## In detail

An attractive three storey Victorian family house available to rent located in a most desirable residential road in close proximity to both Dulwich Village and Herne Hill.

The property retains much of its original charm and character and internally has been upgraded and modernised to a high standard. The spacious accommodation comprises five double bedrooms, three bathrooms (one en-suite), large 31ft kitchen/breakfast/family room, two further reception rooms, utility room, cellar and downstairs WC.

Externally to the front there is a drive providing off street parking and to the rear a lovely, mature 75' garden backing directly onto sports fields.

Dulwich Village is close by with its excellent schools, Picture Gallery, popular park, numerous cafes and restaurants.