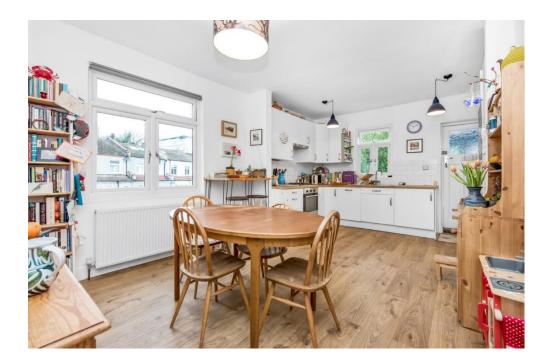

Upon entry stairs lead visitors towards the spacious and light kitchen, which has plenty of room for a family dining table. The kitchen is neutrally decorated with white wall and base units. There is also direct access from the kitchen to the family garden. Also on the first floor is the main reception room which is a good size with two double windows letting in lots of light. Just off the reception room is another room that the current owners are using as a study or office, but it could also be used as a dressing room, walk-in wardrobe, or nursery room, as it can also be accessed from the second bedroom which is a good sized double. The third bedroom is located at the end of the hallway.