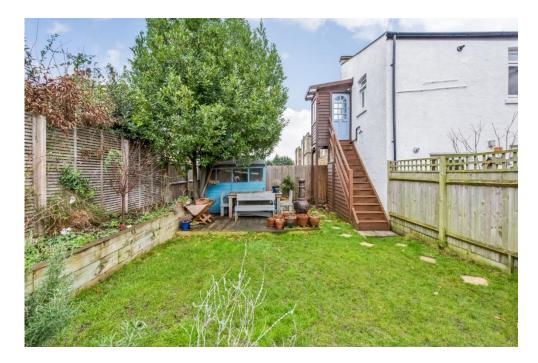

The family bathroom is located on this floor and has been refurbished with stylish subway tiling, luxury fittings and vanity sink unit and bath. Stairs lead to a very spacious double aspect master bedroom with great views, and to a further bathroom with shower. The eaves and additional cupboard space in this bedroom provide ample storage. The garden, which is big for the location, is mainly laid to lawn and also has raised beds and a decking area.