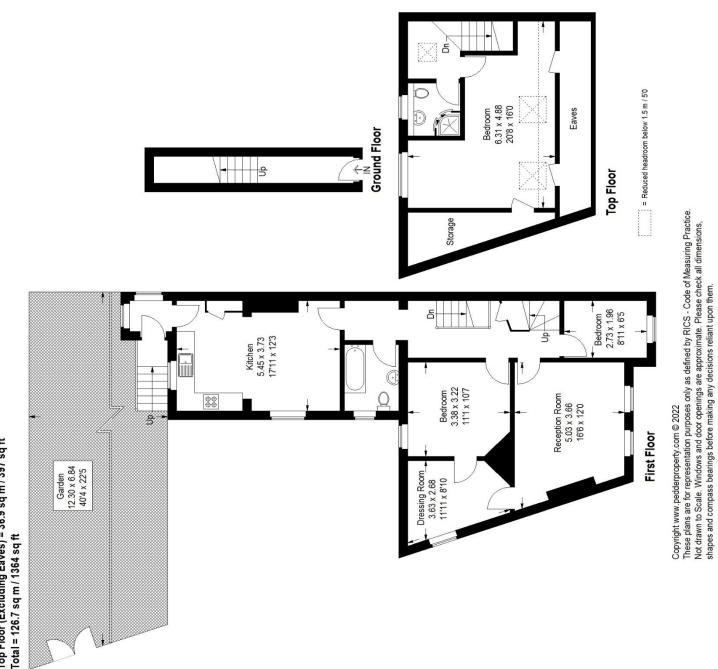

## In detail

A rarely available three bedroom, two bathroom split level maisonette, occupying the first and second floors of this Victorian end of terrace property making it a larger than average apartment for the road! The property benefits from a full freehold tenure, a private front entrance and direct access to a good-sized private garden.

Upon entry stairs lead visitors towards the spacious and light kitchen, which has plenty of room for a family dining table. The kitchen is neutrally decorated with white wall and base units. There is also direct access from the kitchen to the family garden. Also on the first floor is the main reception room which is a good size with two double windows letting in lots of light. Just off the reception room is another room that the current owners are using as a study or office, but it could also be used as a dressing room, walk-in wardrobe, or nursery room, as it can also be accessed from the second bedroom which is a good sized double. The third bedroom is located at the end of the hallway.

The family bathroom is located on this floor and has been refurbished with stylish subway tiling, luxury fittings and vanity sink unit and bath. Stairs lead to a very spacious double aspect master bedroom with great views, and to a further bathroom with shower. The eaves and additional cupboard space in this bedroom provide ample storage. The garden, which is big for the location, is mainly laid to lawn and also has raised beds and a decking area.