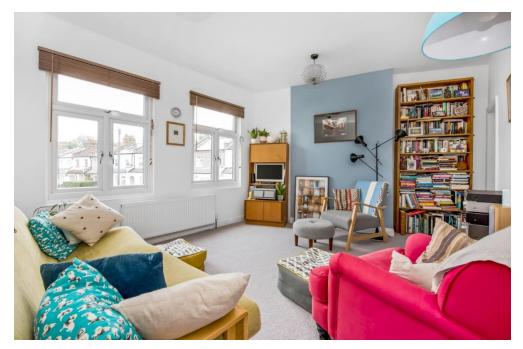

Upon entry stairs lead visitors towards the spacious and light kitchen, which has plenty of room for a family dining table. The kitchen is neutrally decorated with white wall and base units. There is also direct access from the kitchen to the family garden. Also on the first floor is the main reception room which is a good size with two double windows letting in lots of light. Just off the reception room is another room that the current owners are using as a study or office, but it could also be used as a dressing room, walk-in wardrobe, or nursery room, as it can also be accessed from the second bedroom which is a good sized double. The third bedroom is located at the end of the hallway.