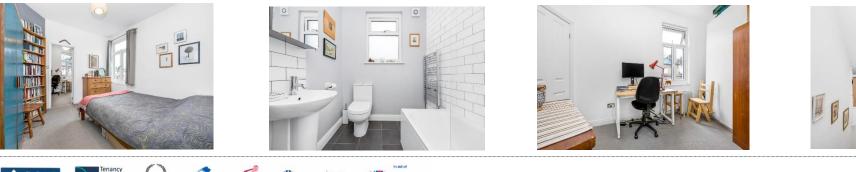

Upon entry stairs lead visitors towards the spacious and light kitchen, which has plenty of room for a family dining table. The kitchen is neutrally decorated with white wall and base units. There is also direct access from the kitchen to the family garden. Also on the first floor is the main reception room which is a good size with two double windows letting in lots of light. Just off the reception room is another room that the current owners are using as a study or office, but it could also be used as a dressing room, walk-in wardrobe, or nursery room, as it can also be accessed from the second bedroom which is a good sized double. The third bedroom is located at the end of the hallway.

The family bathroom is located on this floor and has been refurbished with stylish subway tiling, luxury fittings and vanity sink unit and bath. Stairs lead to a very spacious double aspect master bedroom with great views, and to a further bathroom with shower. The eaves and additional cupboard space in this bedroom provide ample storage. The garden, which is big for the location, is mainly laid to lawn and also has raised beds and a decking area.