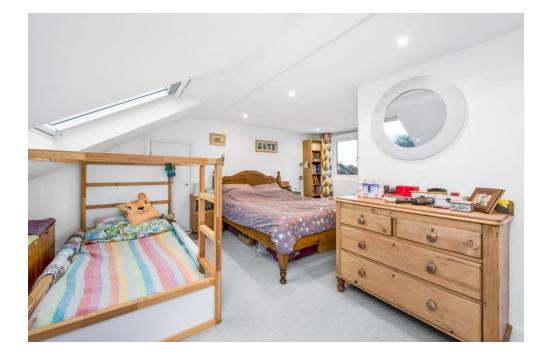

The family bathroom is located on this floor and has been refurbished with stylish subway tiling, luxury fittings and vanity sink unit and bath. Stairs lead to a very spacious double aspect master bedroom with great views, and to a further bathroom with shower. The eaves and additional cupboard space in this bedroom provide ample storage. The garden, which is big for the location, is mainly laid to lawn and also has raised beds and a decking area.