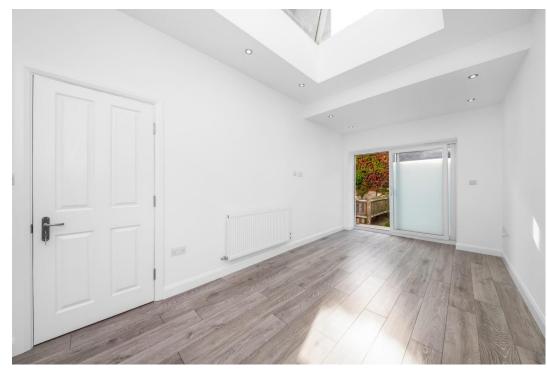

The accommodation totals 948 sq ft / 88.1 sq m and offers a fresh, inviting and immediately enjoyable new home.

Highlights include a six year PCC (Professional consultant certificate), a 33ft living space with two large glass lantern skylights, newly installed heating and electrics, a contemporary bathroom and a separate shower room, ample fitted storage throughout, a quality kitchen with integrated appliances, and a separate utility room.

Externally there is a neat private rear garden which is accessed via four sets of doors from the property, and six parking spaces which could provide rental income if desired.

Westow Street is conveniently located for both Crystal Palace and Gipsy Hill rail links, also a wealth of leisure and shopping options on the doorstep.