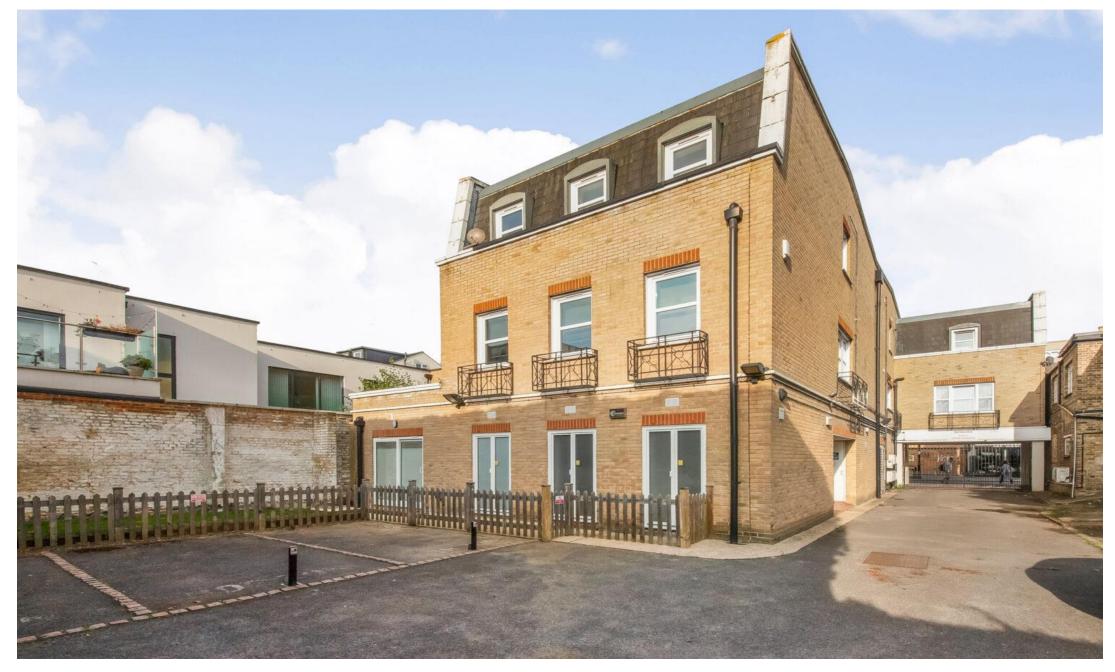

## In detail

A centrally located three bedroom ground floor garden maisonette available for sale with no onward chain and benefitting from SIX private gated parking spaces.

This exceptionally well finished property forms part of the Crystal Palace Triangle and is quietly tucked away at the rear of a modern development, accessed via a private entrance.

Externally there is a neat private rear garden which is accessed via four sets of doors from the property, and six parking spaces which could provide rental income if desired.

Westow Street is conveniently located for both Crystal Palace and Gipsy Hill rail links, also a wealth of leisure and shopping options on the doorstep.