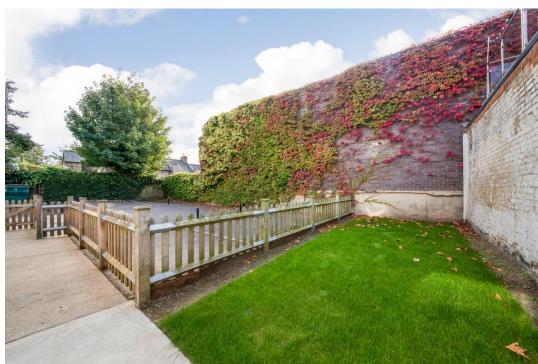

Externally there is a neat private rear garden which is accessed via four sets of doors from the property, and six parking spaces which could provide rental income if desired.

Westow Street is conveniently located for both Crystal Palace and Gipsy Hill rail links, also a wealth of leisure and shopping options on the doorstep.