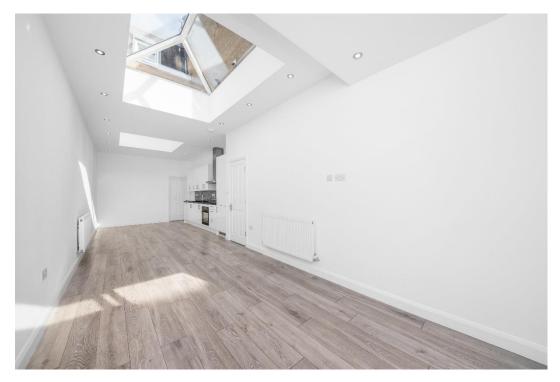

The accommodation totals 948 sq ft / 88.1 sq m and offers a fresh, inviting and immediately enjoyable new home.

Highlights include a six year PCC (Professional consultant certificate), a 33ft living space with two large glass lantern skylights, newly installed heating and electrics, a contemporary bathroom and a separate shower room, ample fitted storage throughout, a quality kitchen with integrated appliances, and a separate utility room.