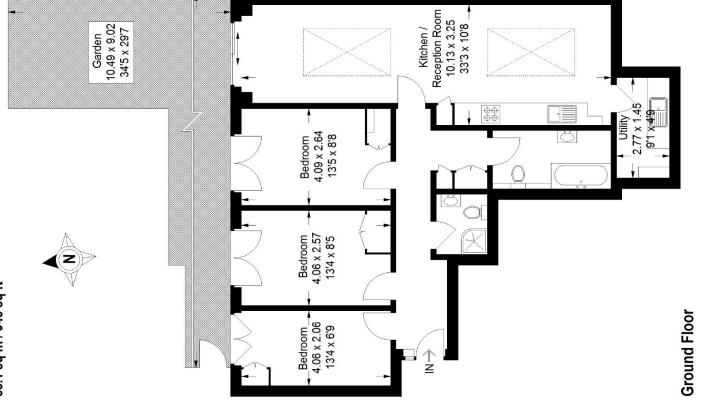

## Floorplan

## Westow Street SE19

Approximate Gross Internal Area 88.1 sq m / 948 sq ft

Copyright www.pedderproperty.com © 2021

These plans are for representation purposes only as defined by RICS - Code of Measuring Practice. Not drawn to Scale. Windows and door openings are approximate. Please check all dimensions, shapes and compass bearings before making any decisions reliant upon them.