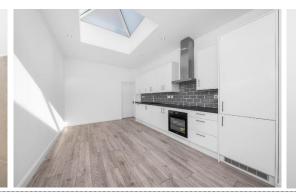

## In general

- Three bedrooms
- Private rear garden and private entrance
- Bathroom and separate shower room
- 33ft living space
- Six gated parking spaces
- No onward chain
- Central location
- Utility room
- 6 Year Professional Consultant Certificate (PCC)
- 948 sq ft / 88.1 sq m

The accommodation totals 948 sq ft / 88.1 sq m and offers a fresh, inviting and immediately enjoyable new home.

Highlights include a six year PCC (Professional consultant certificate), a 33ft living space with two large glass lantern skylights, newly installed heating and electrics, a contemporary bathroom and a separate shower room, ample fitted storage throughout, a quality kitchen with integrated appliances, and a separate utility room.