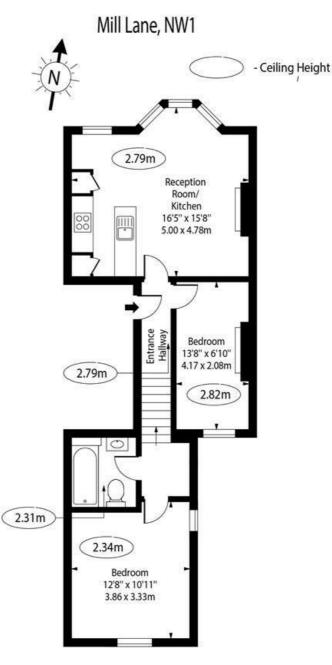

### **Property Size**

584.00 sq ft

Nearest Transport Links

Property Consultants

**First Floor** 

Approx Gross Internal Area 584 Sq Ft - 54.26 Sq M

For Illustration Purposes Only - Not To Scale Floor Plan by www.nogaphotostudio.com Ref: No.45591

This floor plan should be used as a general outline for guidance only. Any intending purchaser or lessee should satisfy themselves by inspection, searches, enquiries and full survey as to the correctness of each statement. Any areas, measurements or distances quoted are approximate and should not be used to value a property or be the basis of any sale or let.