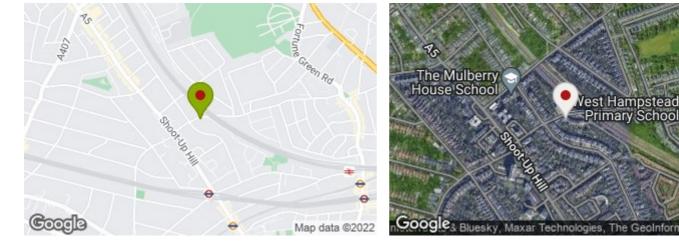

West Hampstead is served by multiple bus routes alongside three stations: West Hampstead Underground (Jubilee Line) West Hampstead Overground (Overground network) and West Hampstead Thameslink (Thameslink services), all being conveniently situated within a 10 minute walk.

### **Property Size**

584.00 sq ft

Nearest Transport Links

Property Consultants

**First Floor** 

Approx Gross Internal Area 584 Sq Ft - 54.26 Sq M

For Illustration Purposes Only - Not To Scale Floor Plan by www.nogaphotostudio.com Ref: No.45591