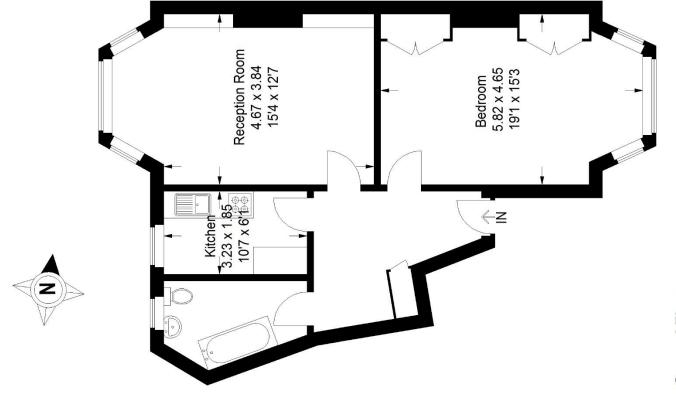

## Floorplan

# Farquhar Road SE19

Approximate Gross Internal Area 63.8 sq m / 687 sq ft

### **Ground Floor**

Copyright www.pedderproperty.com © 2022

and door openings are approximate. Please check all dimensions, shapes and compass bearings before making any decisions reliant upon them. RICS - Code of Measuring Practice. Not drawn to Scale. Windows These plans are for representation purposes only as defined by