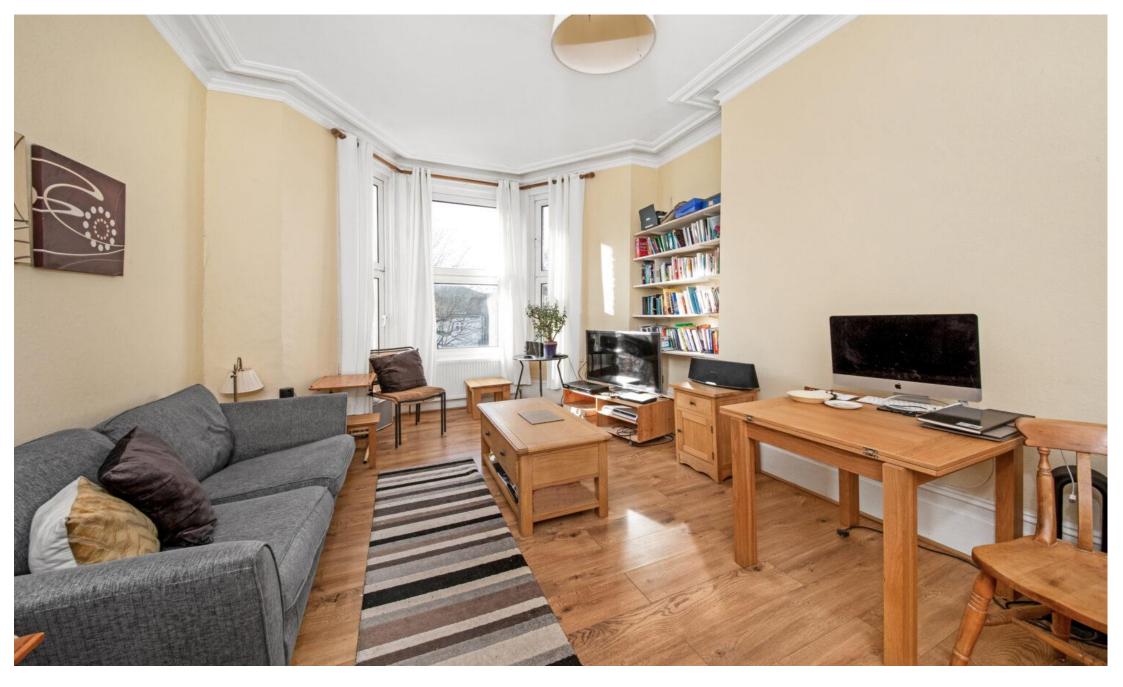

#### In detail

A large one bedroom hall floor period conversion flat centrally located in Crystal Palace and ideal for transport links and amenities alike.

The property has been occupied by the current owner for many years and offers an ideal opportunity for a first time or investment purchaser to make their mark.

Notable features include high ceilings, large sash windows, a 19ft bedroom, a separate kitchen, a share of the freehold, and fresh neutral decor.

Farquhar Road is positioned moments from a wealth of shopping and leisure options, also convenient for both Gipsy Hill and Crystal Palace rail links.