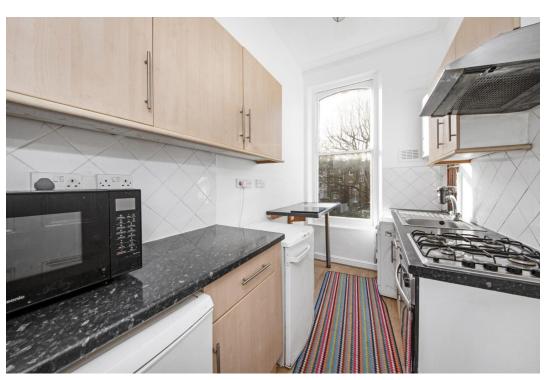

Notable features include high ceilings, large sash windows, a 19ft bedroom, a separate kitchen, a share of the freehold, and fresh neutral decor.

Farquhar Road is positioned moments from a wealth of shopping and leisure options, also convenient for both Gipsy Hill and Crystal Palace rail links.