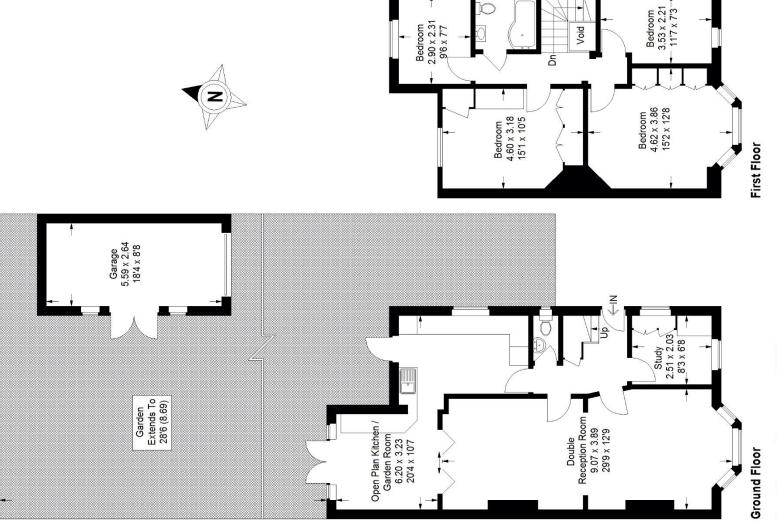

## Floorplan

## Waddington Way, SE19

Approximate Gross Internal Area Ground Floor = 70.0 sq m / 763 sq ft First Floor (Excluding Void) 67.8 sq m / 622 sq ft Garage = 16.4 sq m / 166 sq ft Total = 143.2 sq m / 1641 sq ft

Copyright www.pedderproperty.com © 2021

These plans are for representation purposes only as defined by RICS - Code of Measuring Practice.

Not drawn to Scale. Windows and door openings are approximate. Please check all dimensions, shapes and compass bearings before making any decisions reliant upon them.