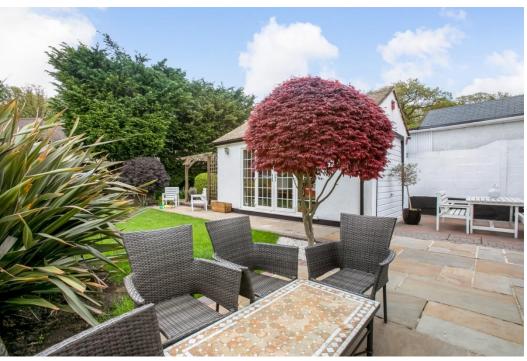

Notable points include a white high gloss handle-less kitchen with integrated appliances and granite surfaces, a 29 ft 9 through reception room, a garden room with double doors to a patio seating area, a downstairs study (ideal for home working), four first floor bedrooms with plenty of fitted storage, plantation shutters, and a fully tiled modernised bathroom.

Externally there is a well manicured rear garden with mature planting and a pergola, off street parking for two cars and a detached garage.

This location is well placed for both Downsview Primary School and Harris Academy, as well as green open spaces, and access to Norbury rails link for London Bridge and Victoria.