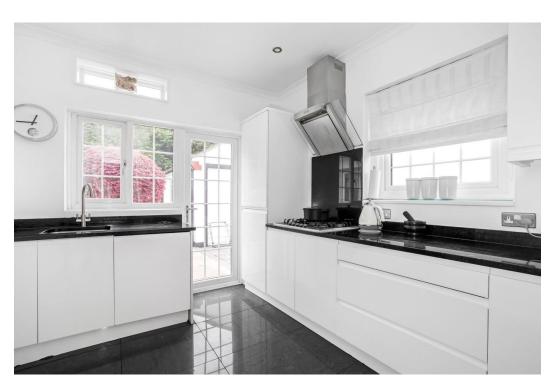

Notable points include a white high gloss handle-less kitchen with integrated appliances and granite surfaces, a 29 ft 9 through reception room, a garden room with double doors to a patio seating area, a downstairs study (ideal for home working), four first floor bedrooms with plenty of fitted storage, plantation shutters, and a fully tiled modernised bathroom.