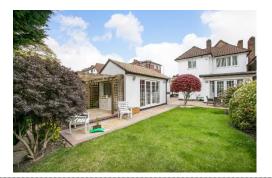

Externally there is a well manicured rear garden with mature planting and a pergola, off street parking for two cars and a detached garage.

This location is well placed for both Downsview Primary School and Harris Academy, as well as green open spaces, and access to Norbury rails link for London Bridge and Victoria.