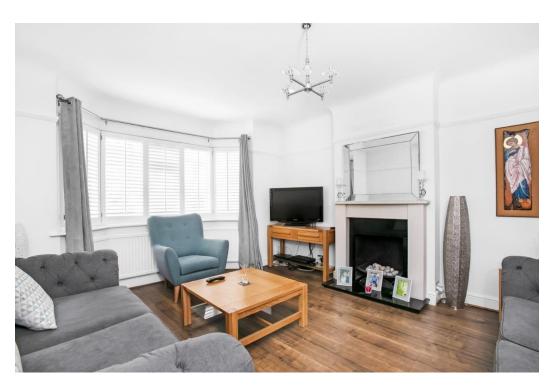

Notable points include a white high gloss handle-less kitchen with integrated appliances and granite surfaces, a 29 ft 9 through reception room, a garden room with double doors to a patio seating area, a downstairs study (ideal for home working), four first floor bedrooms with plenty of fitted storage, plantation shutters, and a fully tiled modernised bathroom.