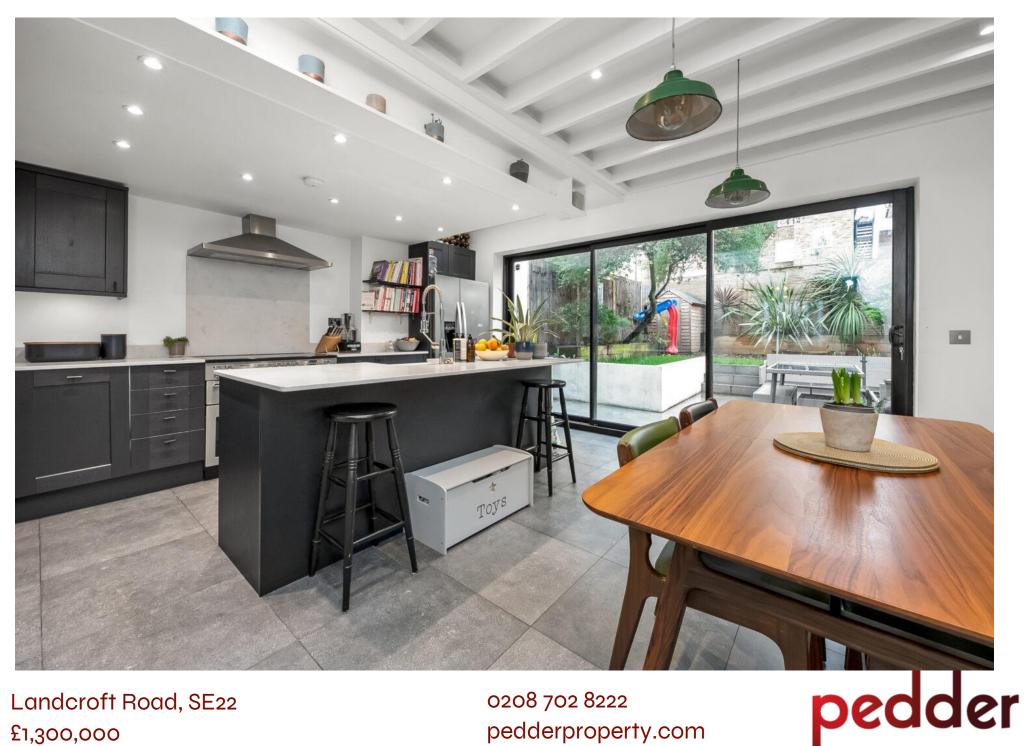

Landcroft Road, SE22 £1,300,000

0208 702 8222 pedderproperty.com

## In detail

Stunning, gorgeous and charming four double bedroom family home on this residential street in the heart of East Dulwich.

Boasting over 1,500 Sq Ft of internal space and naturally set across three floors, Landcroft Road has been lovingly kitchen-extended and modernised throughout by the current owners. There is a 24-ft bay-fronted double reception to the ground floor with feature fireplaces and new flooring.

The stunning 16 x 15 ft kitchen-breakfast room complete with central island and high-spec appliances leads through sliding doors onto a beautifully landscaped garden with mature beds. There are two principle 16-ft bedrooms at the front of the property and two further comfortable double bedrooms as well as a sumptuous modern family bathroom.