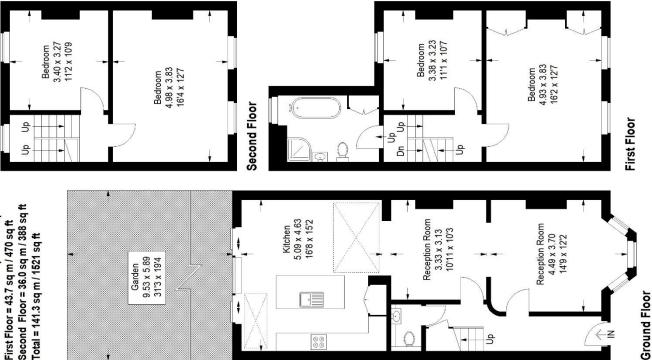

## Floorplan

## Landcroft Road, SE22

First Floor = 43.7 sq m / 470 sq ft Second Floor = 36.0 sq m / 388 sq ft Total = 141.3 sq m / 1521 sq ft Ground Floor = 61.6 sq m / 663 sq ft Approximate Gross Internal Area

Pedder Property Ltd trading as Pedder for themselves and for the vendor/landlord of this property whose agents they are, give notice that (1) these particulars do not constitute any part of an offer or contract, (2) all statements contained within these particulars are made without responsibility on the part of Pedder or the vendor/landlord, (3) whilst made in good faith, none of the statements contained within these particulars are to be relied upon as a statement of representation or fact, (4) any intending purchaser/tenant must satisfy him/herself by inspection or otherwise as to the correctness of each of the statements contained within these particulars, (5) the vendor/landlord does not make or give either Pedder or any person in their employment any authority to make or give representation or warranty whatsoever in relation to this property.

These plans are for representation purposes only as defined by RICS - Code of Measuring Practice. Not drawn to Scale. Windows and door openings are approximate. Please check all dimensions, shapes and compass bearings before making any decisions reliant upon them.