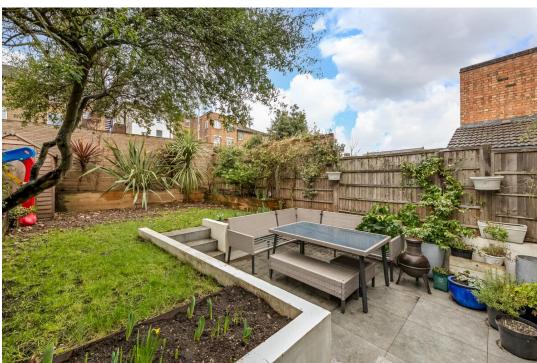

The stunning 16 x 15 ft kitchen-breakfast room complete with central island and high-spec appliances leads through sliding doors onto a beautifully landscaped garden with mature beds. There are two principle 16-ft bedrooms at the front of the property and two further comfortable double bedrooms as well as a sumptuous modern family bathroom.