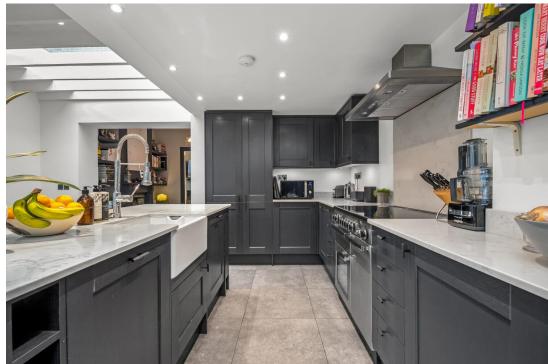

The stunning 16 x 15 ft kitchen-breakfast room complete with central island and high-spec appliances leads through sliding doors onto a beautifully landscaped garden with mature beds. There are two principle 16-ft bedrooms at the front of the property and two further comfortable double bedrooms as well as a sumptuous modern family bathroom.