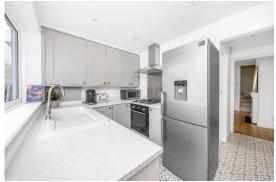

### In general

- A charming Alexandra Cottage
- Light, bright and perfectly balanced
- Two receptions
- Two double bedrooms
- Contemporary and stylish kitchen
- Superb rear garden
- Off street parking

The light, bright accommodation arranged over two floors, is perfectly balanced and enjoys many attractive features including fireplaces and stripped wood flooring.

Beautifully refurbished and presented throughout this delightful home is ready for an incoming purchaser to immediately enjoy. Comprising a lounge, dining room, fitted kitchen, family bathroom and two double bedrooms.