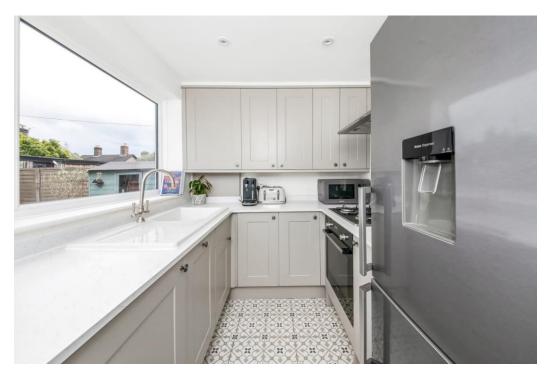

### In general

- A charming Alexandra Cottage
- Light, bright and perfectly balanced
- Two receptions
- Two double bedrooms
- Contemporary and stylish kitchen
- Superb rear garden
- Off street parking

The light, bright accommodation arranged over two floors, is perfectly balanced and enjoys many attractive features including fireplaces and stripped wood flooring.

Beautifully refurbished and presented throughout this delightful home is ready for an incoming purchaser to immediately enjoy. Comprising a lounge, dining room, fitted kitchen, family bathroom and two double bedrooms.