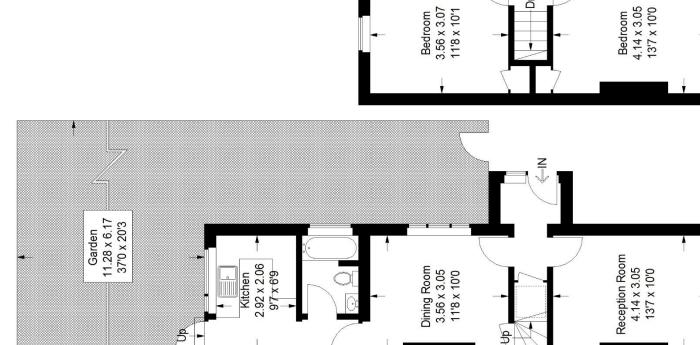

### Floorplan

## Alexandra Cottages, SE20

Ground Floor = 41.5 sq m / 446 sq ft Approximate Gross Internal Area First Floor = 27.0 sq m / 291 sq ft Total = 68.5 sq m / 737 sq ft

D

\$

### First Floor

**Ground Floor** 