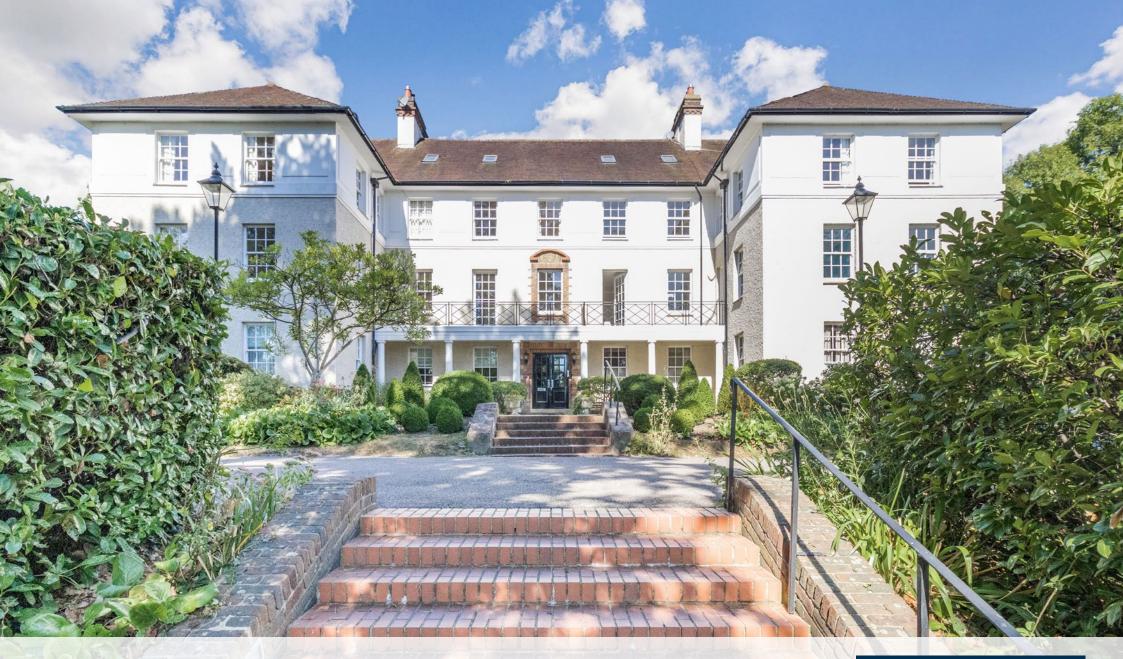

### Description

Forming Part of the 294 acre Moor Park Private Estate, bordering Middlesex and Hertfordshire, surrounded by rolling countryside and two championship golf courses, an opportunity exists to acquire a beautifully presented and rarely available 3 bedroom 2 bathroom penthouse apartment.

Moor Park Gardens is an original mansion block sitting proudly at the junction of Pembroke Road and Main Avenue with wide ranging views to the rear over looking Rickmansworth Golf course. Set in nearly 0.9 acre of landscaped gardens. The apartment is bright and spacious with its own private garden and a garage.