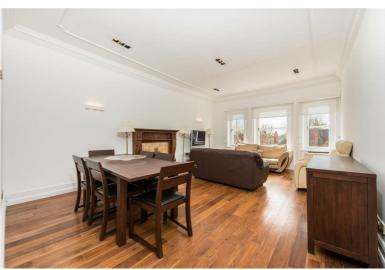

The property comprises of a generously sized reception room with high ceilings, and period features which include the original fireplace, a large kitchen / dining room, with granite worktops and 3 double bedrooms and 2 bathrooms (one en-suite to the master bedroom).

Benefits from wooden floors in the main living areas, and built-in storage.

Located at the heart of Belsize Park, a very short distance from the many well-regarded local shops and restaurants of England's Lane.