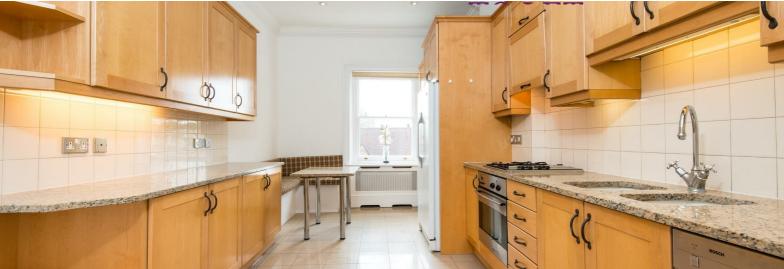

The property comprises of a generously sized reception room with high ceilings, and period features which include the original fireplace, a large kitchen / dining room, with granite worktops and 3 double bedrooms and 2 bathrooms (one en-suite to the master bedroom).

Close to Belsize Park Underground station (Northern Line - Zone 2), and within walking distance of Swiss Cottage (Jubilee Line - Zone 2).

- 3 bedroom converted flat in a Stucco Fronted Period House
- 2 Bathrooms (1 en-suite)
- Second Floor Flat
- Fully Fitted Granite Top Eat-in Kitchen
- Wood Flooring to reception & hallway
- New Carpets in 3 bedrooms
- Large en-suite bathroom with separate shower
- Offered unfurnished can be furnished (separate negotiation)
- · Residents Parking Area
- \*video tour available\*