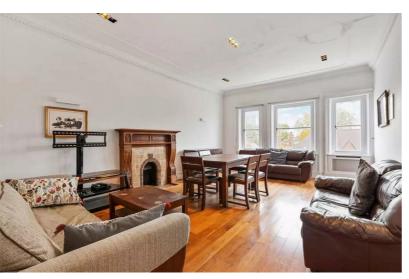

The property comprises of a generously sized reception room with high ceilings, and period features which include the original fireplace, a large kitchen / dining room, with granite worktops and 3 double bedrooms and 2 bathrooms (one en-suite to the master bedroom).

Benefits from wooden floors in the main living areas, and built-in storage.

Located at the heart of Belsize Park, a very short distance from the many well-regarded local shops and restaurants of England's Lane.