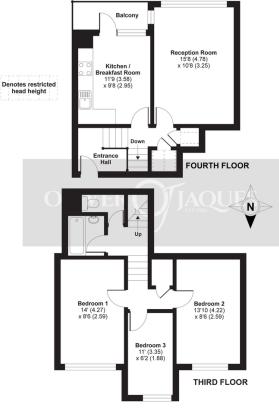

## Longshore, London, SE8

APPROX. GROSS INTERNAL FLOOR AREA 815 SQ FT 75.7 SQ METRES (EXCLUDES RESTRICTED HEAD HEIGHT)

Whist every attempt has been made to ensure the accuracy of the floor plan contained here, measurements of doors, windows an rooms are approximate and no responsibility is talken for any error, crisison or misstatement. These plans are for representation purposes only as defined by RIGS Code of Measuring Practice and should be used as such by any prospective purchaser. Specifically no guarantee is given on the total square footage of the property if quoted on this plan. Any figure given is for initial guildance only and should not be relied on as a basis of valuation.