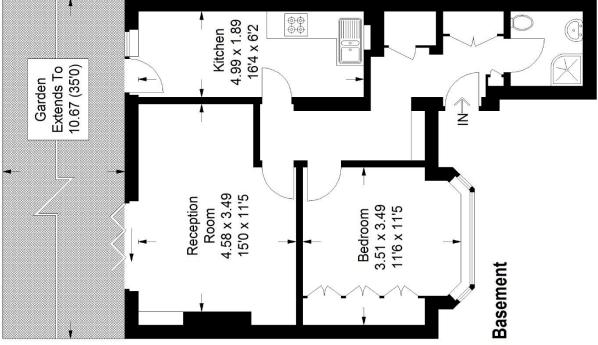

## Camden Hill, SE19

Approximate Gross Internal Area 53.0 sq m / 570 sq ft

Score
Energy rating
Current
Potential

92+
A
A
78
78
78
78
78
78
78
78
78
78
78
78
78
78
78
78
78
78
78
78
78
78
78
78
78
78
78
78
78
78
78
78
78
78
78
78
78
78
78
78
78
78
78
78
78
78
78
78
78
78
78
78
78
78
78
78
78
78
78
78
78
78
78
78
78
78
78
78
78
78
78
78
78
78
78
78
78
78
78
78
78
78
78
78
78
78
78
78
78
78
78
78
<td

Copyright www.pedderproperty.com © 2022 These plans are for representation purposes only as defined by RICS - Code of Measuring Practice. Not drawn to Scale. Windows and door openings are approximate. Please check all dimensions, shapes and compass bearings before making any decisions reliant upon them.