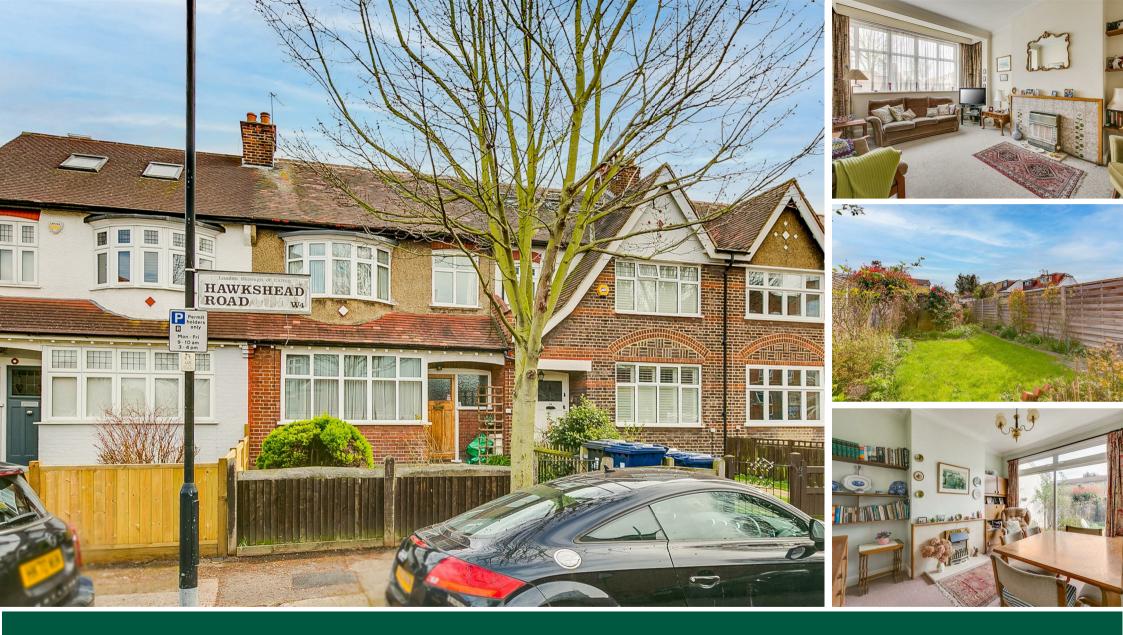

## THE PROPERTY

A fantastic opportunity to purchase this unextended house with generous front and rear gardens located just to the north of the Bedford Park Conservation Area. The house is perfectly habitable whilst offering the potential to extend into the loft and full width on the ground floor, subject to the necessary consents. The accommodation comprises a 15'3 reception room, dining room which opens onto the garden, fitted kitchen, three bedrooms, bathroom, cloakroom, lovely open aspect 46' garden with garage and rear access and a generous front garden. Hawkshead Road is a quiet street within easy walking distance of Chiswick High Road's shops, cafes and restaurants. Transport links include Turnham Green station, local bus routes and the A4/M4 for routes in and out of London. No chain.