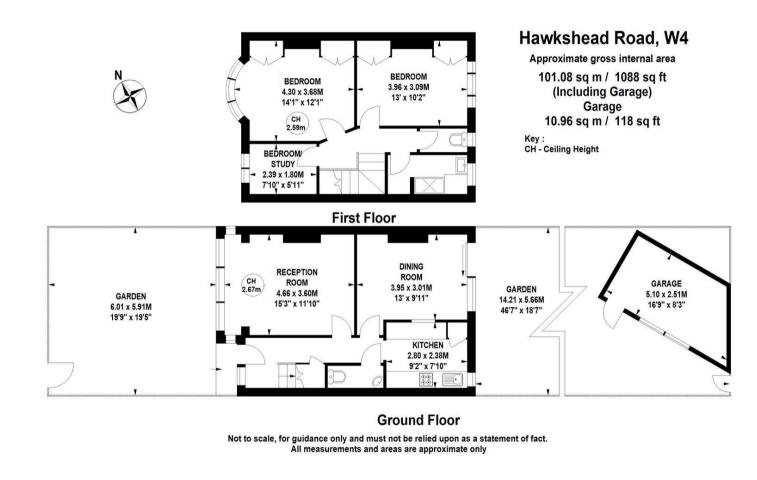

## THE PROPERTY

A fantastic opportunity to purchase this unextended house with generous front and rear gardens located just to the north of the Bedford Park Conservation Area. The house is perfectly habitable whilst offering the potential to extend into the loft and full width on the ground floor, subject to the necessary consents. The accommodation comprises a 15'3 reception room, dining room which opens onto the garden, fitted kitchen, three bedrooms, bathroom, cloakroom, lovely open aspect 46' garden with garage and rear access and a generous front garden. Hawkshead Road is a quiet street within easy walking distance of Chiswick High Road's shops, cafes and restaurants. Transport links include Turnham Green station, local bus routes and the A4/M4 for routes in and out of London. No chain.