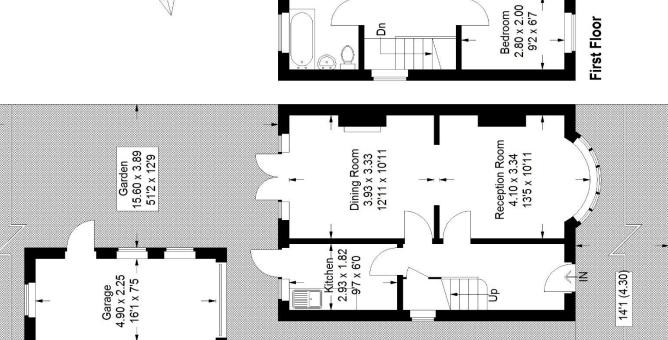

## Floorplan

# Stillness Road, SE23

Ground Floor = 41.5 sq m / 447 sq ft Approximate Gross Internal Area First Floor = 40.9 sq m / 440 sq ft Garage = 11.4 sq m / 123 sq ft Total = 93.8 sq m / 1010 sq ft

3.41 x 3.17 11'2 x 10'5

5

Bedroom

Z

Bedroom 4.71 x 3.96 15'5 x 13'0

### **Ground Floor**

Copyright www.pedderproperty.com © 2020

These plans are for representation purposes only as defined by RICS - Code of Measuring Practice.

Not drawn to Scale. Windows and door openings are approximate. Please check all dimensions, shapes and compass bearings before making any decisions reliant upon them.