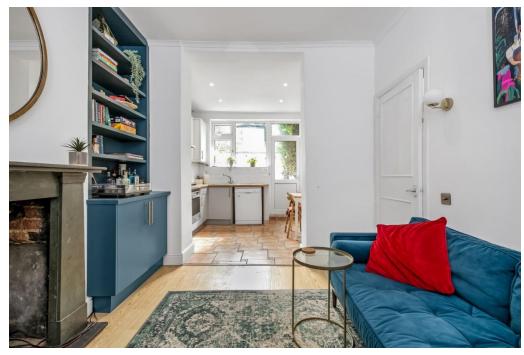

The accommodation comprises a good-sized reception room with attractive fire surround and storage & shelving to both alcoves, opening to the kitchen with ample wall & base units, the spacious principal bedroom has a bay window to the front and built-in wardrobes span on entire wall, there is second bedroom/study & bathroom.