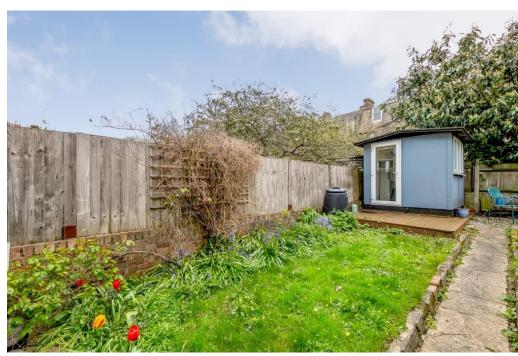

Directly outside the kitchen door is a small patio area then steps lead up to the garden of which the left half belongs to this flat which is mainly laid to lawn with flower borders and an outdoor work space.