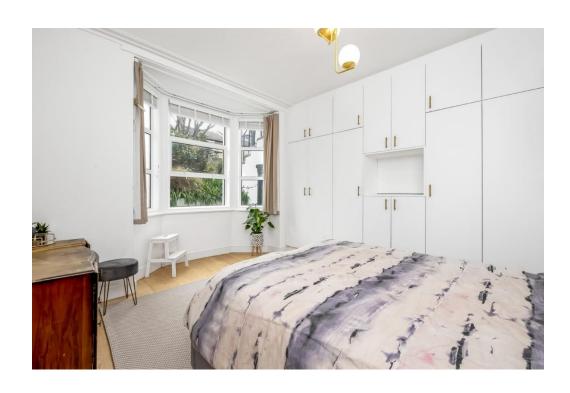

The accommodation comprises a good-sized reception room with attractive fire surround and storage & shelving to both alcoves, opening to the kitchen with ample wall & base units, the spacious principal bedroom has a bay window to the front and built-in wardrobes span on entire wall, there is second bedroom/study & bathroom.