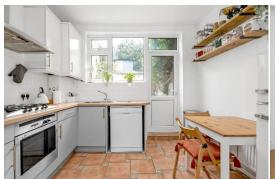

The accommodation comprises a good-sized reception room with attractive fire surround and storage & shelving to both alcoves, opening to the kitchen with ample wall & base units, the spacious principal bedroom has a bay window to the front and built-in wardrobes span on entire wall, there is second bedroom/study & bathroom.