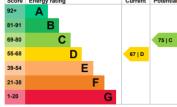

EPC: D | Council Tax Band: C | Lease: 989 Years Remaining | GR: £0 | SC: £0 | BI: £376.96