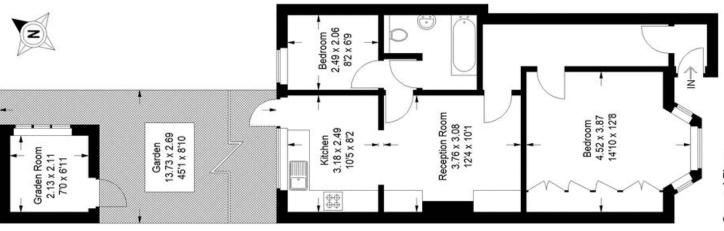

# Floorplan

## Shakespeare Road, SE24

Approximate Gross Internal Area Ground Floor = 57.4 sq m / 618 sq ft Garden Room = 4.7 sq m / 50 sq ft Total = 62.1 sq m / 668 sq ft

### **Ground Floor**

Copyright www.pedderproperty.com © 2023
These plans are for representation purposes only as defined by RICS - Code of Measuring Practice.
Not drawn to Scale. Windows and door openings are approximate. Please check all dimensions, shapes and compass bearings before making any decisions reliant upon them.